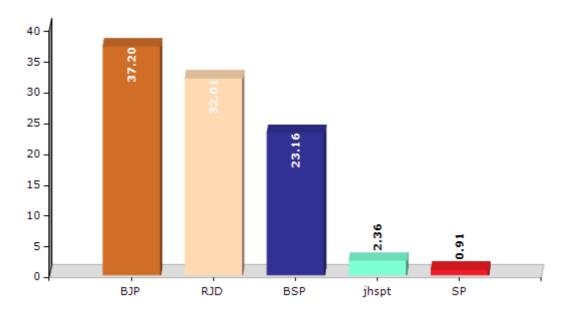

#### **Summary Result of Assembly Election - 2015**

| Candidate Name                 | Party      | Votes | Votes % |
|--------------------------------|------------|-------|---------|
| Ashok Kumar Singh              | ВЈР        | 57501 | 37.2    |
| Ambika Singh                   | RJD        | 49490 | 32.01   |
| Pramod Singh Alias Pappu Singh | BSP        | 35796 | 23.16   |
| Hari Narayan Bind              | jhspt      | 3641  | 2.36    |
| Yogendra Singh                 | SP         | 1407  | 0.91    |
| Subash Singh                   | IND        | 1015  | 0.66    |
| Baban Singh                    | CPI(ML)(L) | 898   | 0.58    |
| Shivpujan Kewat                | IND        | 680   | 0.44    |
| Ram Sudhakar Tiwari            | НСР        | 608   | 0.39    |
| Rajnath Singh                  | JAPL       | 520   | 0.34    |
| Rajnarayan Rao                 | IND        | 355   | 0.23    |
| Baristar Paswan                | IND        | 332   | 0.21    |
| Chhote Lal                     | IND        | 282   | 0.18    |
|                                | NOTA       | 2067  | 1.34    |

#### Votes Percentage of Top Parties - 2015