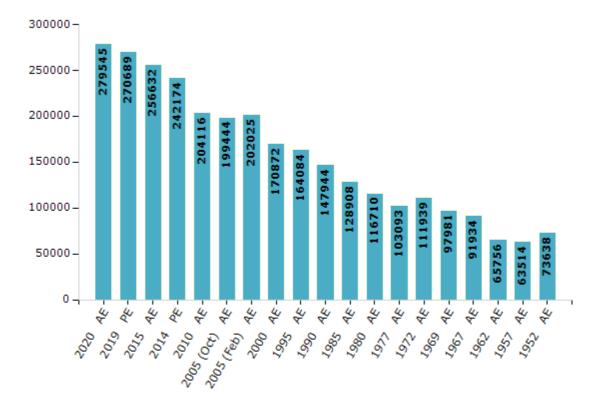

#### **Electors by Male & Female**

| Year          | Male   | Female | Others | Total  |
|---------------|--------|--------|--------|--------|
| 2020 AE       | 146116 | 133426 | 3      | 279545 |
| 2019 PE       | 142706 | 127981 | 2      | 270689 |
| 2015 AE       | 136151 | 120453 | 28     | 256632 |
| 2014 PE       | 128717 | 113429 | 28     | 242174 |
| 2010 AE       | 109567 | 94549  | 0      | 204116 |
| 2009 PE       | -      | -      | -      | -      |
| 2005 (Oct) AE | 105783 | 93661  | -      | 199444 |
| 2005 (Feb) AE | 107154 | 94871  | -      | 202025 |
| 2004 PE       | -      | -      | -      | -      |
| 2000 AE       | 91064  | 79808  | -      | 170872 |
| 1999 PE       | -      | -      | -      | -      |

#### Number of Electors

Note: AE: Assembly Election, PE: Assembly Segment of Parliamentary Election