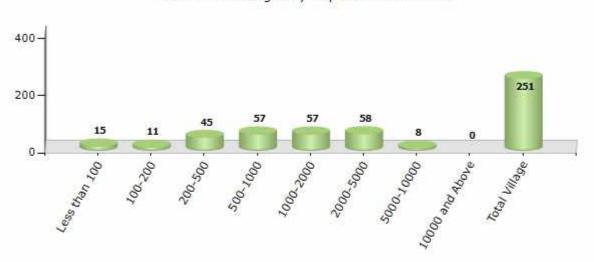

#### Number of Villages by Population Size - 2011

| Less<br>than<br>100 | 100-<br>200 | 200-<br>500 | 500-<br>1000 | 1000-<br>2000 | 2000-<br>5000 | 5000-<br>10000 | 10000<br>and<br>Above | Total<br>Village |
|---------------------|-------------|-------------|--------------|---------------|---------------|----------------|-----------------------|------------------|
| 15                  | 11          | 45          | 57           | 57            | 58            | 8              | 0                     | 251              |