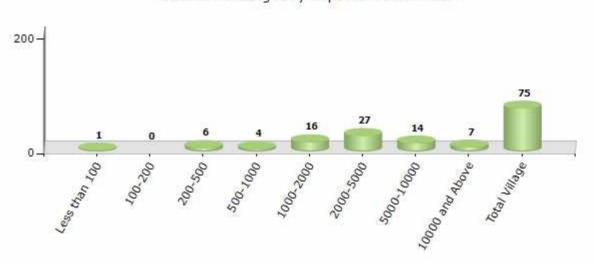

#### Number of Villages by Population Size - 2011

| Less<br>than<br>100 | 100-<br>200 | 200-<br>500 | 500-<br>1000 | 1000-<br>2000 | 2000-<br>5000 | 5000-<br>10000 | 10000<br>and<br>Above | Total<br>Village |
|---------------------|-------------|-------------|--------------|---------------|---------------|----------------|-----------------------|------------------|
| 1                   | 0           | 6           | 4            | 16            | 27            | 14             | 7                     | 75               |

Number of Villages by Population Size - 2011