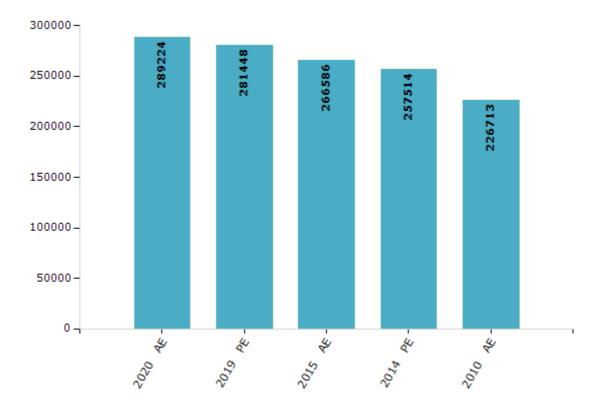

#### **Electors by Male & Female**

| Year          | Male   | Female | Others | Total  | Year    | Male | Female | Others |
|---------------|--------|--------|--------|--------|---------|------|--------|--------|
| 2020 AE       | 152811 | 136413 | 0      | 289224 | 1995 AE | -    | -      | -      |
| 2019 PE       | 148506 | 132942 | 0      | 281448 | 1990 AE | -    | -      | -      |
| 2015 AE       | 140144 | 126442 | 0      | 266586 | 1985 AE | -    | -      | -      |
| 2014 PE       | 135807 | 121707 | 0      | 257514 | 1980 AE | -    | -      | -      |
| 2010 AE       | 120460 | 106253 | 0      | 226713 | 1977 AE | -    | -      | -      |
| 2009 PE       | -      | -      | -      | -      | 1972 AE | -    | -      | -      |
| 2005 (Oct) AE | -      | -      | -      | -      | 1969 AE | -    | -      | -      |
| 2005 (Feb) AE | -      | -      | -      | -      | 1967 AE | -    | -      | -      |
| 2004 PE       | -      | -      | -      | -      | 1962 AE | -    | -      | -      |
| 2000 AE       | -      | -      | -      | -      | 1957 AE | -    | -      | -      |
| 1999 PE       | -      | -      | -      | -      | 1952 AE | -    | -      | -      |

#### Number of Electors

Note: AE: Assembly Election, PE: Assembly Segment of Parliamentary Election