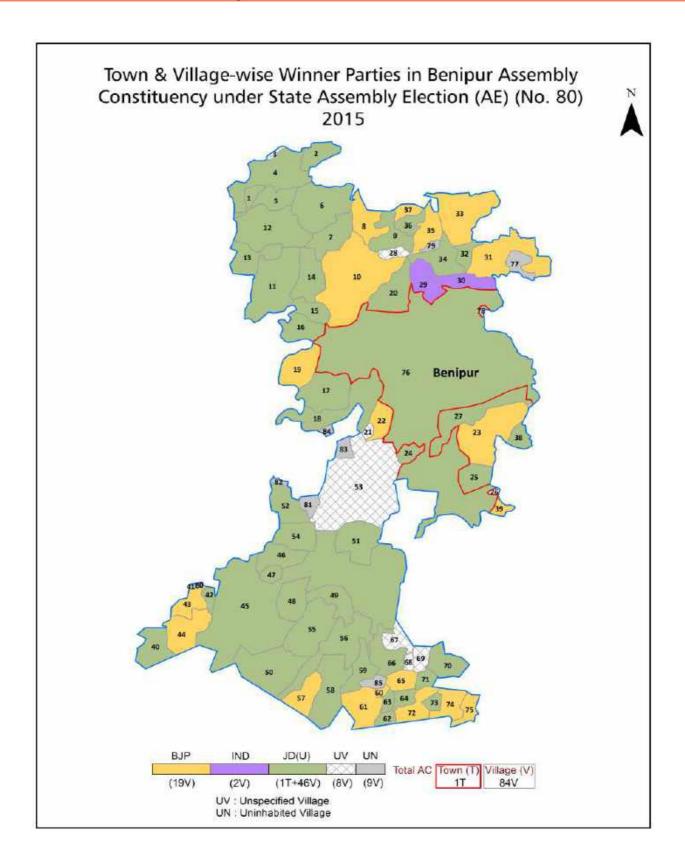

| 221-223  |
| 11  | Disclaimer                                                                                                                                                                                                                                                                                                                                                                                                                                              | 224      |

### **Location & Political Map**



#### **Administrative Setup**

#### List of Village Panchayat & Intermediate Panchayat (Block) Name - 2011

| Village Name     | Village Panchayat Name | Intermediate Panchayat<br>Name |
|------------------|------------------------|--------------------------------|
| Achalpur         | Sajhwar                | Benipur                        |
| Adharpur         | Hathauri               | Baheri                         |
| Amaithi          | Devram Amaiyhi         | Benipur                        |
| Amta             | Dohat Narain           | Baheri                         |
| Andhiari         | Deokali Jagarnathpur   | Biraul                         |
| Arjuna Bijulia   | Manorbhoram            | Biraul                         |
| Auranga Usuri    | Auranga Usuri          | Biraul