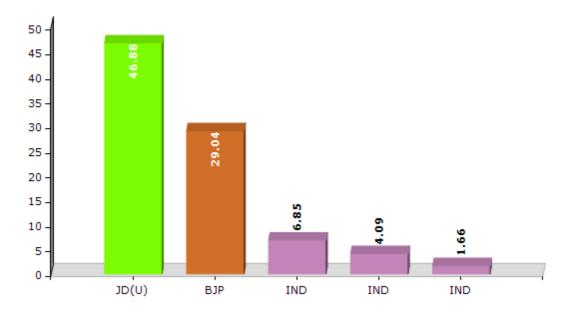

#### **Summary Result of Assembly Election - 2015**

| Candidate Name                 | Party | Votes | Votes % |
|--------------------------------|-------|-------|---------|
| Sunil Choudhary                | JD(U) | 69511 | 46.88   |
| Gopal Jee Thakur               | ВЈР   | 43068 | 29.04   |
| Kamalramvinod Jha "Kamal Seth" | IND   | 10154 | 6.85    |
| Vinod Kumar Jha                | IND   | 6061  | 4.09    |
| Siyalakhan Yadav               | IND   | 2459  | 1.66    |
| Sunil Kumar Jha "Moti Babu"    | IND   | 2340  | 1.58    |
| Ram Naresh Roy                 | CPI   | 2299  | 1.55    |
| Laxman Ram                     | BSP   | 1685  | 1.14    |
| Vinoda Nand Jha                | IND   | 1385  | 0.93    |
| Krishna Kant Jha               | SKLP  | 1350  | 0.91    |
| Jitendra Paswan                | IND   | 1284  | 0.87    |
| Tara Kant Jha                  | IND   | 796   | 0.54    |
| Baidyanath Yadav               | GJDS  | 778   | 0.52    |
| Naval Kishor Singh             | SP    | 499   | 0.34    |
|                                | NOTA  | 4614  | 3.11    |

#### Votes Percentage of Top Parties - 2015