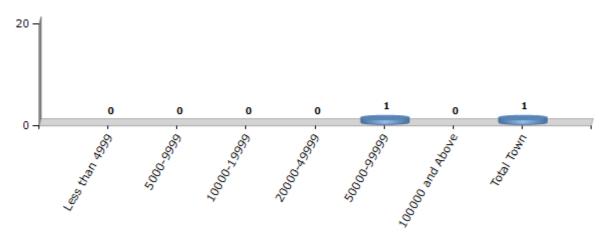

#### **Number of Towns by Population Size - 2011**

| Less than | 5000-9999 | 10000- | 20000- | 50000- | 100000 and | Total |
|-----------|-----------|--------|--------|--------|------------|-------|
| 4999      |           | 19999  | 49999  | 99999  | Above      | Town  |
| 0         | 0         | 0      | 0      | 1      | 0          | 1     |

Number of Towns by Population Size - 2011