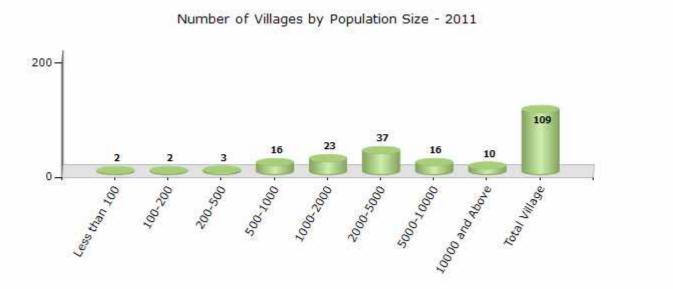

# **Demographics**

#### Number of Villages by Population Size - 2011

| Less<br>than<br>100 | 100-<br>200 | 200-<br>500 | 500-<br>1000 | 1000-<br>2000 | 2000-<br>5000 | 5000-<br>10000 | 10000<br>and<br>Above | Total<br>Village |
|---------------------|-------------|-------------|--------------|---------------|---------------|----------------|-----------------------|------------------|
| 2                   | 2           | 3           | 16           | 23            | 37            | 16             | 10                    | 109              |