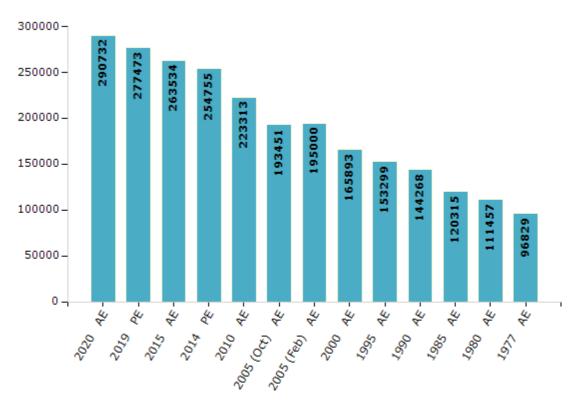

#### **Electors by Male & Female**

| Year          | Male   | Female | Others | Total  | Y  | ear   | Male  | Female | Others |  |
|---------------|--------|--------|--------|--------|----|-------|-------|--------|--------|--|
| 2020 AE       | 154538 | 136192 | 2      | 290732 | 19 | 95 AE | 80221 | 73078  | -      |  |
| 2019 PE       | 147844 | 129629 | 0      | 277473 | 19 | 90 AE | 74970 | 69298  | -      |  |
| 2015 AE       | 141122 | 122412 | 0      | 263534 | 19 | 85 AE | 63486 | 56829  | -      |  |
| 2014 PE       | 137133 | 117622 | 0      | 254755 | 19 | 80 AE | 57676 | 53781  | -      |  |
| 2010 AE       | 120991 | 102322 | 0      | 223313 | 19 | 77 AE | 50052 | 46777  | -      |  |
| 2009 PE       | -      | -      | -      | -      | 19 | 72 AE | -     | -      | -      |  |
| 2005 (Oct) AE | 104575 | 88876  | -      | 193451 | 19 | 69 AE | -     | -      | -      |  |
| 2005 (Feb) AE | 105258 | 89742  | -      | 195000 | 19 | 67 AE | -     | -      | -      |  |
| 2004 PE       | -      | -      | -      | -      | 19 | 62 AE | -     | -      | -      |  |
| 2000 AE       | 88204  | 77689  | -      | 165893 | 19 | 57 AE | -     | -      | -      |  |
| 1999 PE       | -      | -      | -      | -      | 19 | 52 AE | -     | -      | -      |  |

Number of Electors

#### Note : AE : Assembly Election, PE : Assembly Segment of Parliamentary Election