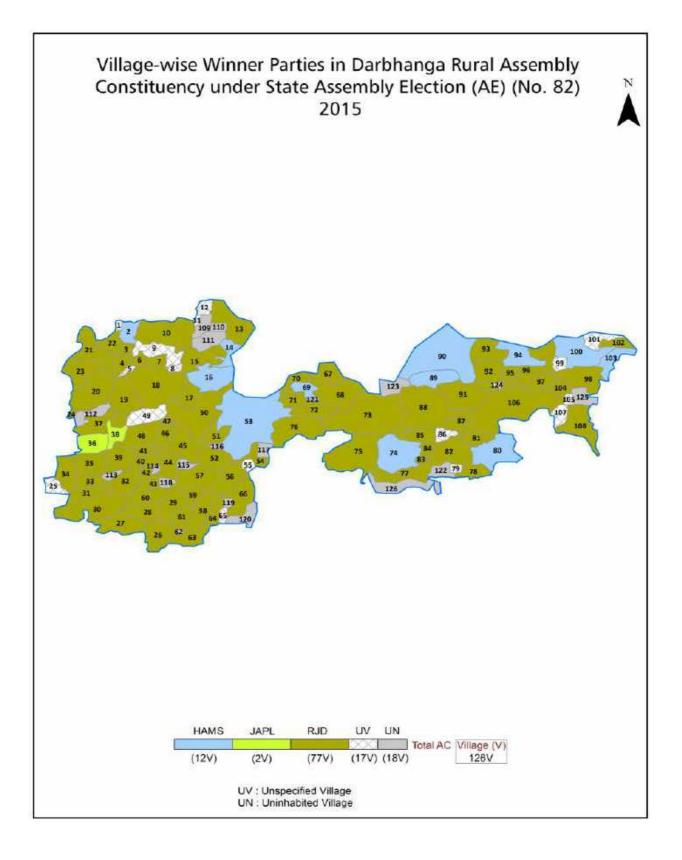

| 236-238  |
| 11  | Disclaimer                                                                                                                                                                                                                                                                                                                                                                                                                                                                                                   | 239      |

# **Location & Political Map**



indiastatelections

## **Administrative Setup**

#### List of Village Panchayat & Intermediate Panchayat (Block) Name - 2011

| Village Name          | Village Panchayat Name | Intermediate Panchayat<br>Name |
|-----------------------|------------------------|--------------------------------|
| Adalpur               | Adalpur                | Darbhanga                      |
| Amdiha                | Balha                  | Darbhanga                      |
| Ami                   | Nainaghat              | Darbhanga                      |
| Amtahi                | Ujan                   | Manigachhi                     |
| Andhri                | Dularpur               | Darbhanga                      |
| Aropur                | Kotma Bahuarba         | Manigachhi                     |