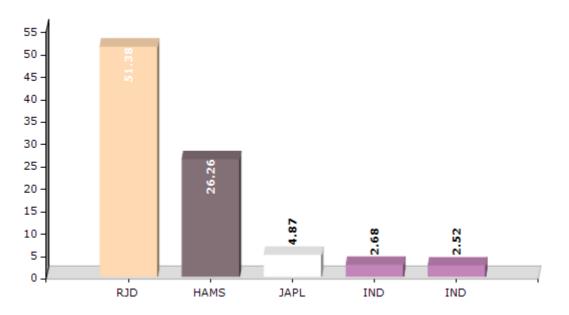

#### **Summary Result of Assembly Election - 2015**

| Candidate Name        | Party      | Votes | Votes % |
|-----------------------|------------|-------|---------|
| Lalit Kumar Yadav     | RJD        | 70557 | 51.38   |
| Naushad Ahmad         | HAMS       | 36066 | 26.26   |
| Chandrakant Singh     | JAPL       | 6690  | 4.87    |
| Jay Kant Jha          | IND        | 3686  | 2.68    |
| Vishwanath Mandal     | IND        | 3466  | 2.52    |
| Md Jasim Haider       | IND        | 3018  | 2.2     |
| Ram Dayal Sahni       | BSP        | 2925  | 2.13    |
| Sanichari Devi        | CPI(ML)(L) | 1624  | 1.18    |
| Kapleshwar Ram        | IND        | 1389  | 1.01    |
| Mithilesh Kumar Yadav | SP         | 1345  | 0.98    |
| Shiv Narayan Mandal   | SHS        | 1321  | 0.96    |
| Ravi Ranjan           | BJND       | 570   | 0.42    |
|                       | NOTA       | 4671  | 3.4     |

#### Votes Percentage of Top Parties - 2015