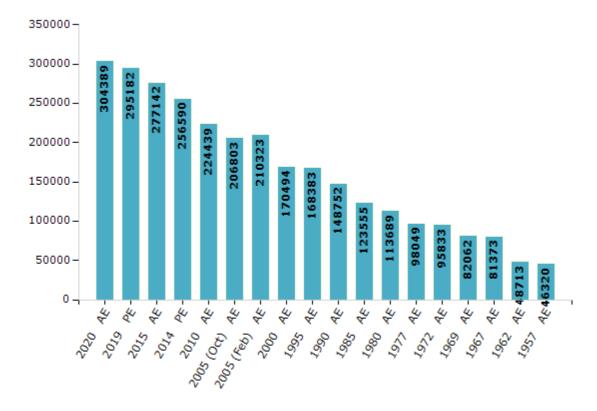

#### **Electors by Male & Female**

| Year          | Male   | Female | Others | Total  | Year    | Male  | Female | Others | T |
|---------------|--------|--------|--------|--------|---------|-------|--------|--------|---|
| 2020 AE       | 157182 | 147206 | 1      | 304389 | 1995 AE | 86950 | 81433  | -      | 1 |
| 2019 PE       | 152297 | 142867 | 18     | 295182 | 1990 AE | 77431 | 71321  | -      | 1 |
| 2015 AE       | 143421 | 133701 | 20     | 277142 | 1985 AE | 63242 | 60313  | -      | 1 |
| 2014 PE       | 135078 | 121512 | 0      | 256590 | 1980 AE | 58248 | 55441  | -      | 1 |
| 2010 AE       | 118400 | 106039 | 0      | 224439 | 1977 AE | 50822 | 47227  | -      |   |
| 2009 PE       | -      | -      | -      | -      | 1972 AE | 48875 | 46958  | -      |   |
| 2005 (Oct) AE | 107586 | 99217  | -      | 206803 | 1969 AE | 41908 | 40154  | -      |   |
| 2005 (Feb) AE | 109848 | 100475 | -      | 210323 | 1967 AE | -     | -      | -      |   |
| 2004 PE       | -      | -      | -      | -      | 1962 AE | -     | -      | -      |   |
| 2000 AE       | 86859  | 83635  | -      | 170494 | 1957 AE | -     | -      | -      |   |
| 1999 PE       | -      | -      | -      | -      | 1952 AE | -     | -      | -      |   |

#### Number of Electors

Note: AE: Assembly Election, PE: Assembly Segment of Parliamentary Election