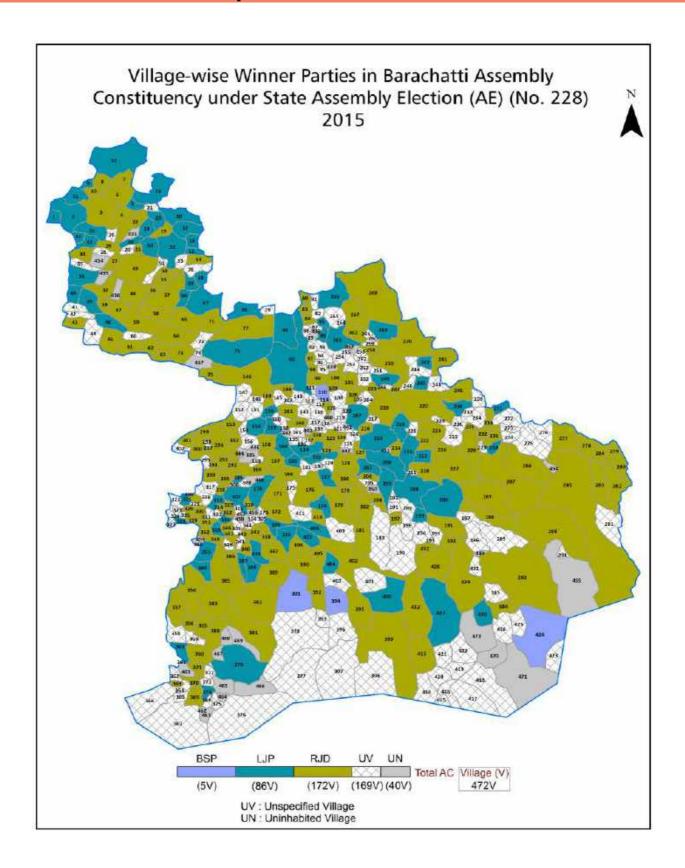

| 282-284  |
| 11  | Disclaimer                                                                                                                                                                                                                                                                                                                                                                                                                                              | 285      |

# **Location & Political Map**



# **Administrative Setup**

## List of Village Panchayat & Intermediate Panchayat (Block) Name - 2011

| Village Name    | Village Panchayat Name | Intermediate Panchayat<br>Name |
|-----------------|------------------------|--------------------------------|
| Adalpur         | Bajarkar               | Barachatti                     |
| Adham khap      | Adham Khap             | Bodh Gaya                      |
| Agani           | Agani                  | Bodh Gaya                      |
| Ajnawan         | Amkola                 | Mohanpur                       |
| Amahna          | Laru                   | Mohanpur                       |
| Amatari         | Ambatari               | Mohanpur                       |
| Amhara          | Siriyawa               | Mohanpur