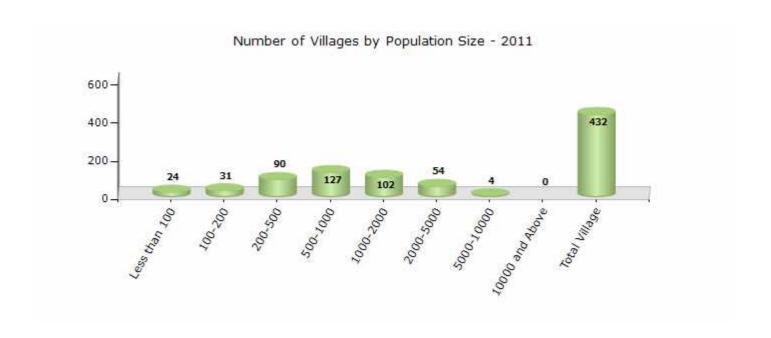

## Number of Villages by Population Size - 2011

| Less<br>than<br>100 | 100-<br>200 | 200-<br>500 | 500-<br>1000 | 1000-<br>2000 | 2000-<br>5000 | 5000-<br>10000 | 10000<br>and<br>Above | Total<br>Village |
|---------------------|-------------|-------------|--------------|---------------|---------------|----------------|-----------------------|------------------|
| 24                  | 31          | 90          | 127          | 102           | 54            | 4              | 0                     | 432              |