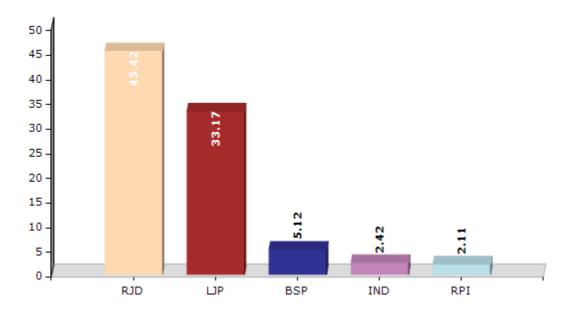

## **Summary Result of Assembly Election - 2015**

| Candidate Name   | Party      | Votes | Votes % |
|------------------|------------|-------|---------|
| Samta Devi       | RJD        | 70909 | 45.42   |
| Sudha Devi       | LJP        | 51783 | 33.17   |
| Harendra Prasad  | BSP        | 7999  | 5.12    |
| Mukesh Kumar     | IND        | 3778  | 2.42    |
| Sarju Parsad     | RPI        | 3287  | 2.11    |
| Ramotar Manjhi   | SASAPT     | 2627  | 1.68    |
| Sreechand Das    | CPI(ML)(L) | 2408  | 1.54    |
| Dileep Paswan    | BMUP       | 2303  | 1.48    |
| Pramod Manzi     | PMS        | 1346  | 0.86    |
| Munni Devi       | KVD        | 1307  | 0.84    |
| Balkunwar Manjhi | AD         | 1059  | 0.68    |
|                  | NOTA       | 7328  | 4.69    |

## Votes Percentage of Top Parties - 2015