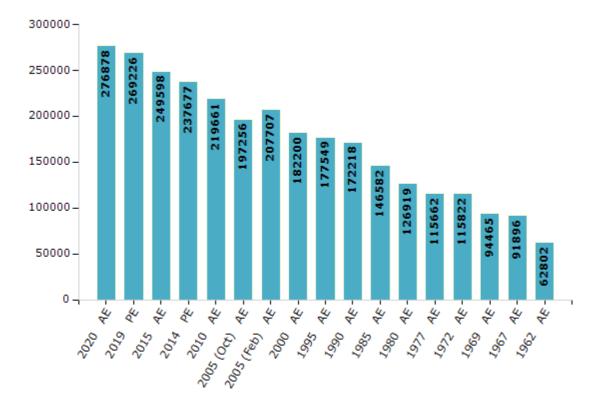

#### **Electors by Male & Female**

| Year          | Male   | Female | Others | Total  | Year    | Male  | Female | Others |  |
|---------------|--------|--------|--------|--------|---------|-------|--------|--------|--|
| 2020 AE       | 144725 | 132149 | 4      | 276878 | 1995 AE | 95226 | 82323  | -      |  |
| 2019 PE       | 140521 | 128702 | 3      | 269226 | 1990 AE | 90763 | 81455  | -      |  |
| 2015 AE       | 132456 | 117136 | 6      | 249598 | 1985 AE | 78851 | 67731  | -      |  |
| 2014 PE       | 127373 | 110304 | 0      | 237677 | 1980 AE | 68397 | 58522  | -      |  |
| 2010 AE       | 118143 | 101518 | 0      | 219661 | 1977 AE | 61051 | 54611  | -      |  |
| 2009 PE       | -      | -      | -      | -      | 1972 AE | 59053 | 56769  | -      |  |
| 2005 (Oct) AE | 104826 | 92430  | -      | 197256 | 1969 AE | 49351 | 45114  | -      |  |
| 2005 (Feb) AE | 105348 | 102359 | -      | 207707 | 1967 AE | -     | -      | -      |  |
| 2004 PE       | -      | -      | -      | -      | 1962 AE | -     | -      | -      |  |
| 2000 AE       | 94994  | 87206  | -      | 182200 | 1957 AE | -     | -      | -      |  |
| 1999 PE       | -      | -      | -      | -      | 1952 AE | -     | -      | -      |  |

#### Number of Electors

Note: AE: Assembly Election, PE: Assembly Segment of Parliamentary Election