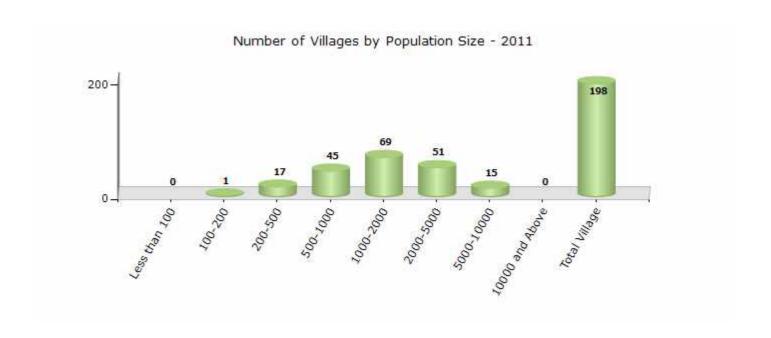

### **Demographics**

#### Number of Villages by Population Size - 2011

| Less<br>than<br>100 | 100-<br>200 | 200-<br>500 | 500-<br>1000 | 1000-<br>2000 | 2000-<br>5000 | 5000-<br>10000 | 10000<br>and<br>Above | Total<br>Village |
|---------------------|-------------|-------------|--------------|---------------|---------------|----------------|-----------------------|------------------|
| 0                   | 1           | 17          | 45           | 69            | 51            | 15             | 0                     | 198              |