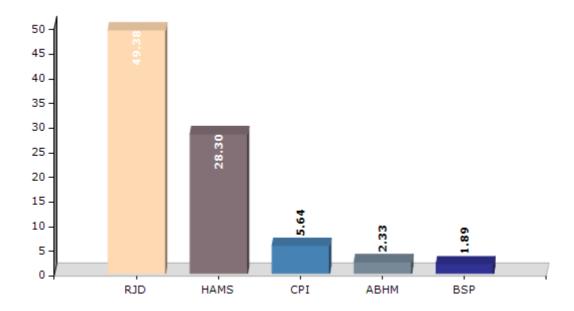

#### **Summary Result of Assembly Election - 2015**

| Candidate Name        | Party | Votes | Votes % |
|-----------------------|-------|-------|---------|
| Surendra Prasad Yadav | RJD   | 71067 | 49.38   |
| Sharim Ali            | HAMS  | 40726 | 28.3    |
| Kumar Jitendra        | CPI   | 8114  | 5.64    |
| Vibha Devi            | ABHM  | 3349  | 2.33    |
| Sheikh Ayub           | BSP   | 2725  | 1.89    |
| Anand Kumar           | KVD   | 2225  | 1.55    |
| Ashok Yadav           | IND   | 2222  | 1.54    |
| Shahadat Hussain      | BBMP  | 2160  | 1.5     |
| Sardar Mathura Yadav  | SP    | 2090  | 1.45    |
| Ravindra Prasad Verma | NJPI  | 2009  | 1.4     |
| Md Yusuf Ahmad        | SKLP  | 1559  | 1.08    |
| Kundan Kumar          | BVM   | 1356  | 0.94    |
|                       | NOTA  | 4331  | 3.01    |

#### Votes Percentage of Top Parties - 2015