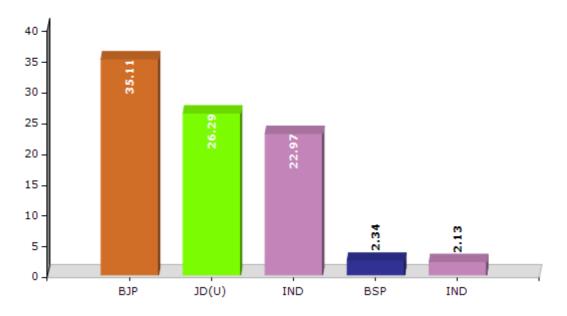

#### **Summary Result of Assembly Election - 2015**

| Candidate Name              | Party | Votes | Votes % |
|-----------------------------|-------|-------|---------|
| Mithilesh Tiwari            | ВЈР   | 56162 | 35.11   |
| Manjeet Kumar Singh         | JD(U) | 42047 | 26.29   |
| Manorma Devi                | IND   | 36734 | 22.97   |
| Anup Kumar Tewari           | BSP   | 3735  | 2.34    |
| Gorakh Yadav                | IND   | 3405  | 2.13    |
| Mohan Singh                 | IND   | 3055  | 1.91    |
| Dinesh Singh                | JAPL  | 2236  | 1.4     |
| Z Rahman                    | BNSKP | 2103  | 1.31    |
| Krishna Vihari Prasad Yadav | CPI   | 1866  | 1.17    |
| Shaukat Ali                 | SP    | 1586  | 0.99    |
| Ranjeet Singh               | JKNPP | 937   | 0.59    |
| Mohan Mahto                 | GJDS  | 647   | 0.4     |
| Dipak Kumar Tiwari          | ravp  | 630   | 0.39    |
|                             | NOTA  | 4813  | 3.01    |

#### Votes Percentage of Top Parties - 2015