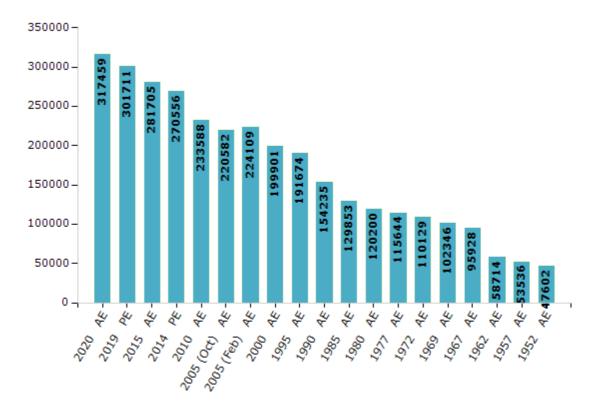

#### **Electors by Male & Female**

| Year          | Male   | Female | Others | Total  | Year    | Male   | Female | Others | • |
|---------------|--------|--------|--------|--------|---------|--------|--------|--------|---|
| 2020 AE       | 164314 | 153137 | 8      | 317459 | 1995 AE | 103915 | 87759  | -      |   |
| 2019 PE       | 155957 | 145747 | 7      | 301711 | 1990 AE | 82629  | 71606  | -      |   |
| 2015 AE       | 148021 | 133679 | 5      | 281705 | 1985 AE | 70340  | 59513  | -      |   |
| 2014 PE       | 143913 | 126641 | 2      | 270556 | 1980 AE | 66618  | 53582  | -      |   |
| 2010 AE       | 125488 | 108100 | 0      | 233588 | 1977 AE | 58986  | 56658  | -      |   |
| 2009 PE       | -      | -      | -      | -      | 1972 AE | 53174  | 56955  | -      |   |
| 2005 (Oct) AE | 118169 | 102413 | -      | 220582 | 1969 AE | 60548  | 41798  | -      |   |
| 2005 (Feb) AE | 120805 | 103304 | -      | 224109 | 1967 AE | -      | -      | -      |   |
| 2004 PE       | -      | -      | -      | -      | 1962 AE | -      | -      | -      |   |
| 2000 AE       | 107975 | 91926  | -      | 199901 | 1957 AE | -      | -      | -      |   |
| 1999 PE       | -      | -      | -      | -      | 1952 AE | -      | -      | -      |   |

#### Number of Electors

Note: AE: Assembly Election, PE: Assembly Segment of Parliamentary Election