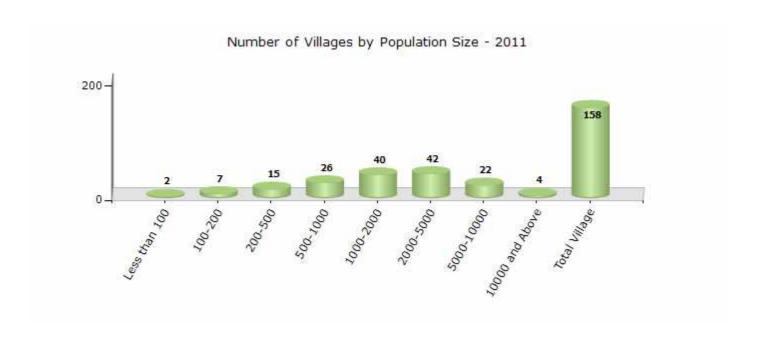

#### Number of Villages by Population Size - 2011

| Less<br>than<br>100 | 100-<br>200 | 200-<br>500 | 500-<br>1000 | 1000-<br>2000 | 2000-<br>5000 | 5000-<br>10000 | 10000<br>and<br>Above | Total<br>Village |
|---------------------|-------------|-------------|--------------|---------------|---------------|----------------|-----------------------|------------------|
| 2                   | 7           | 15          | 26           | 40            | 42            | 22             | 4                     | 158              |