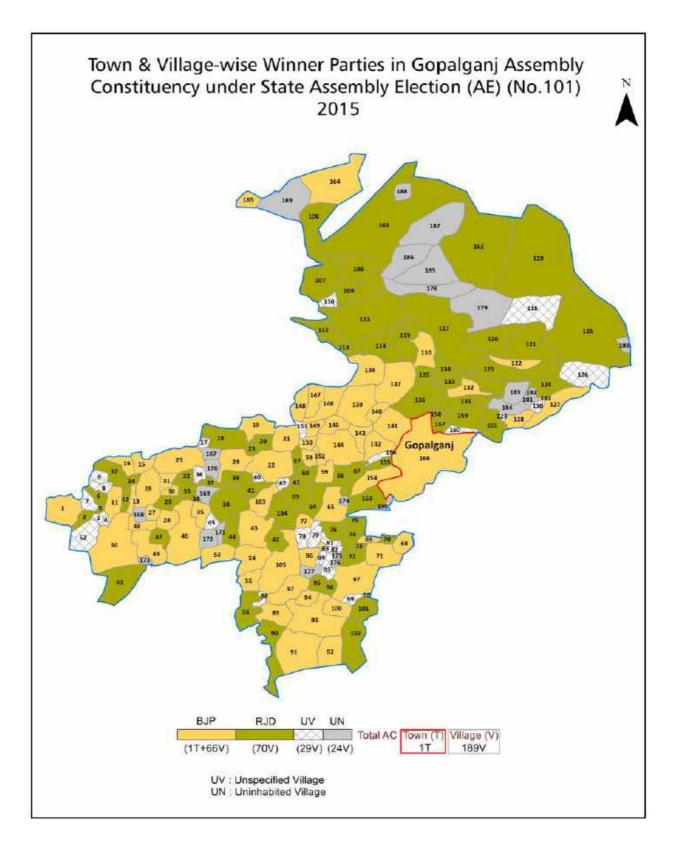

| 266-268  |  |  |  |  |
| 11  | Disclaimer                                                                                                                                                                                                                                                                                                                                                                                                                                                                | 269      |  |  |  |  |

## **Location & Political Map**





## **Administrative Setup**

### List of Village Panchayat & Intermediate Panchayat (Block) Name - 2011

| Village Name       | Village Panchayat Name | Intermediate Panchayat<br>Name |
|--------------------|------------------------|--------------------------------|
| Amwa Moazzam       | Konhwa                 | Gopalganj                      |
| Amwa nakchhed      | Konhwa                 | Gopalganj                      |
| Arna               | Luhasi                 | Uchkagaon                      |
| Asandapur          | Chhotka Sankhe         | Uchkagaon                      |
| Bagaha Nizamat     | Ekderwa                | Thawe                          |
| Bagaha Saida       | Ekderwa                | Thawe                          |
| Bairia Durg        | Bairia Durg