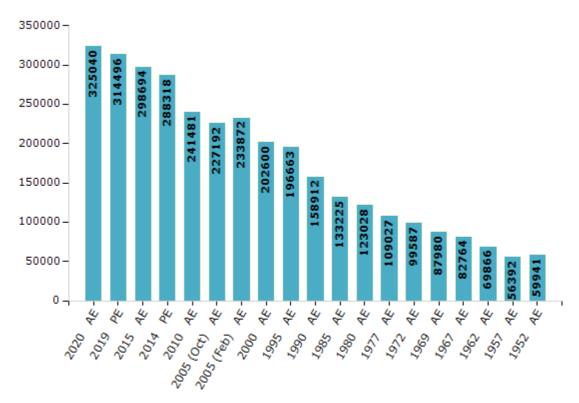

### **Electors by Male & Female**

| Year          | Male   | Female | Others | Total  | Year    | Male   | Female | Others | Т |
|---------------|--------|--------|--------|--------|---------|--------|--------|--------|---|
| 2020 AE       | 163892 | 161140 | 8      | 325040 | 1995 AE | 108457 | 88206  | -      | : |
| 2019 PE       | 158379 | 156111 | 6      | 314496 | 1990 AE | 87715  | 71197  | -      | 1 |
| 2015 AE       | 152834 | 145850 | 10     | 298694 | 1985 AE | 70916  | 62309  | -      | 1 |
| 2014 PE       | 150554 | 137756 | 8      | 288318 | 1980 AE | 67467  | 55561  | -      | 1 |
| 2010 AE       | 131582 | 109899 | 0      | 241481 | 1977 AE | 56860  | 52167  | -      | 1 |
| 2009 PE       | -      | -      | -      | -      | 1972 AE | 48274  | 51313  | -      |   |
| 2005 (Oct) AE | 124635 | 102557 | -      | 227192 | 1969 AE | 46274  | 41706  | -      |   |
| 2005 (Feb) AE | 130048 | 103824 | -      | 233872 | 1967 AE | -      | -      | -      |   |
| 2004 PE       | -      | -      | -      | -      | 1962 AE | -      | -      | -      |   |
| 2000 AE       | 111823 | 90777  | -      | 202600 | 1957 AE | -      | -      | -      |   |
| 1999 PE       | -      | -      | -      | -      | 1952 AE | -      | -      | -      |   |

Number of Electors

#### Note : AE : Assembly Election, PE : Assembly Segment of Parliamentary Election