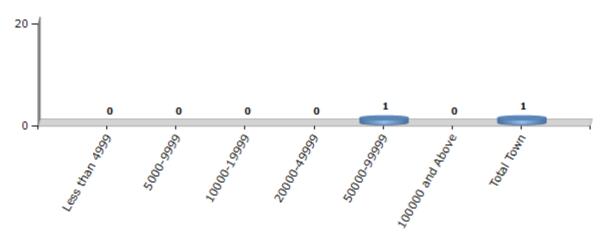

### Number of Towns by Population Size - 2011

| Less than | 5000-9999 | 10000- | 20000- | 50000- | 100000 and | Total |
|-----------|-----------|--------|--------|--------|------------|-------|
| 4999      |           | 19999  | 49999  | 99999  | Above      | Town  |
| 0         | 0         | 0      | 0      | 1      | 0          | 1     |

Number of Towns by Population Size - 2011