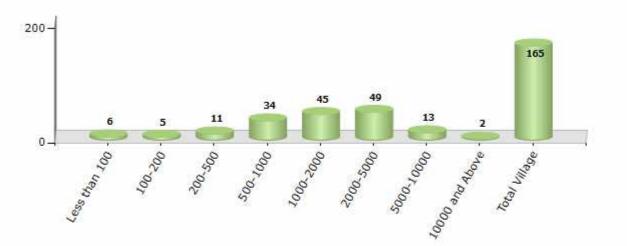

### Number of Villages by Population Size - 2011

| Less<br>than<br>100 | 100-<br>200 | 200-<br>500 | 500-<br>1000 | 1000-<br>2000 | 2000-<br>5000 | 5000-<br>10000 | 10000<br>and<br>Above | Total<br>Village |
|---------------------|-------------|-------------|--------------|---------------|---------------|----------------|-----------------------|------------------|
| 6                   | 5           | 11          | 34           | 45            | 49            | 13             | 2                     | 165              |

Number of Villages by Population Size - 2011