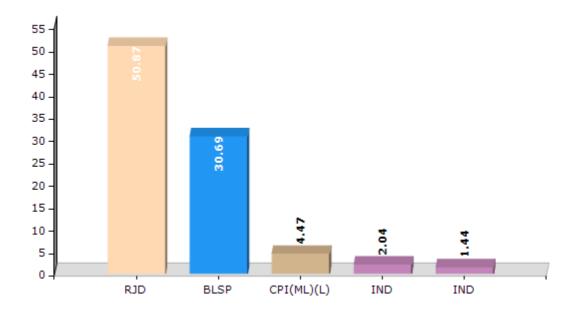

#### **Summary Result of Assembly Election - 2015**

| Candidate Name       | Party      | Votes | Votes % |
|----------------------|------------|-------|---------|
| Mundrika Singh Yadav | RJD        | 76458 | 50.87   |
| Praveen Kumar        | BLSP       | 46137 | 30.69   |
| Santosh Keshari      | CPI(ML)(L) | 6716  | 4.47    |
| Gopal Sharma         | IND        | 3065  | 2.04    |
| Bajrangi Yadav       | IND        | 2171  | 1.44    |
| Arvind Kumar Ray     | BSP        | 2084  | 1.39    |
| Sanjay Kumar         | SHS        | 1906  | 1.27    |
| Manish Kumar Mishra  | IND        | 1597  | 1.06    |
| Ejaz Ahamd           | JAPL       | 1566  | 1.04    |
| Mahesh Kumar         | IND        | 1302  | 0.87    |
| Dhananjay Kumar      | АВНМ       | 982   | 0.65    |
| Awais Amber          | NCP        | 682   | 0.45    |
|                      | NOTA       | 5648  | 3.76    |

#### Votes Percentage of Top Parties - 2015