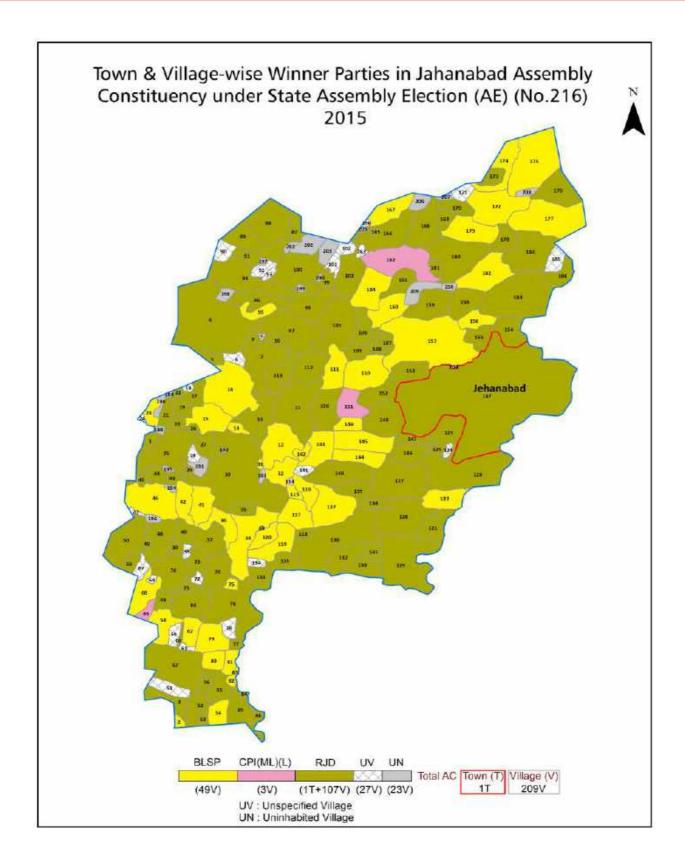

#### **Polling Station Level Election Results**

Polling Station-wise Votes Secured by Overall Top Five Parties in Jahanabad Assembly in Assembly Election (AE) under Jahanabad Parliamentary Constituency in Bihar (2020)

#### **Polling Station Level Election Results**

Winner, Runner-up and 3rd Party Position & Winning Margin According to Polling Stations in Jahanabad Assembly in Assembly Election (AE) under Jahanabad Parliamentary Constituency in Bihar (2020)