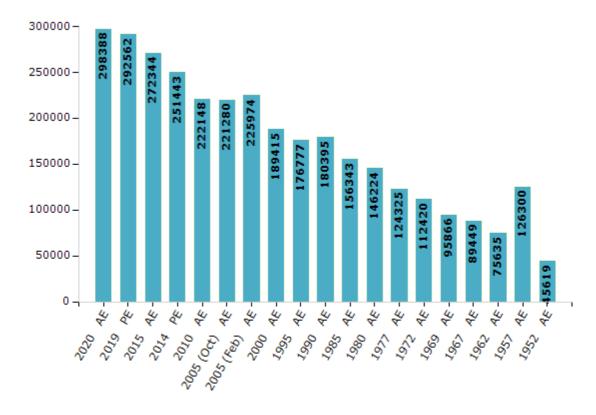

#### **Electors by Male & Female**

| Year          | Male   | Female | Others | Total  | Year    | Male   | F |
|---------------|--------|--------|--------|--------|---------|--------|---|
| 2020 AE       | 156804 | 141578 | 6      | 298388 | 1995 AE | 89431  |   |
| 2019 PE       | 153804 | 138751 | 7      | 292562 | 1990 AE | 102758 |   |
| 2015 AE       | 144516 | 127825 | 3      | 272344 | 1985 AE | 88188  |   |
| 2014 PE       | 129517 | 121924 | 2      | 251443 | 1980 AE | 81414  |   |
| 2010 AE       | 120381 | 101767 | 0      | 222148 | 1977 AE | 70051  |   |
| 2009 PE       | -      | -      | -      | -      | 1972 AE | 64079  |   |
| 2005 (Oct) AE | 116432 | 104848 | -      | 221280 | 1969 AE | 48565  |   |
| 2005 (Feb) AE | 119841 | 106133 | -      | 225974 | 1967 AE | -      |   |
| 2004 PE       | -      | -      | -      | -      | 1962 AE | -      |   |
| 2000 AE       | 96545  | 92870  | -      | 189415 | 1957 AE | -      |   |
| 1999 PE       | -      | -      | -      | -      | 1952 AE | -      |   |

#### Number of Electors

Note: AE: Assembly Election, PE: Assembly Segment of Parliamentary Election