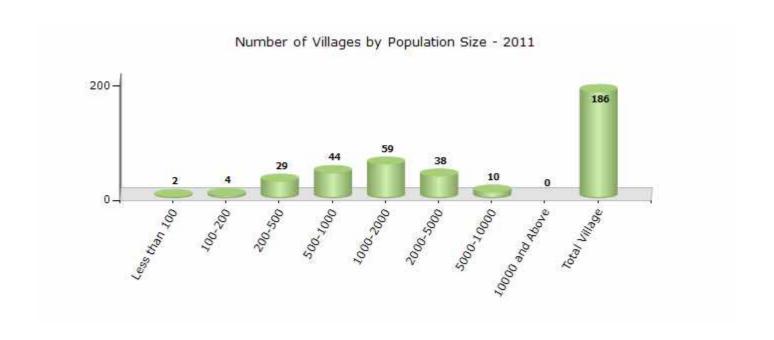

#### Number of Villages by Population Size - 2011

| Less<br>than<br>100 | 100-<br>200 | 200-<br>500 | 500-<br>1000 | 1000-<br>2000 | 2000-<br>5000 | 5000-<br>10000 | 10000<br>and<br>Above | Total<br>Village |
|---------------------|-------------|-------------|--------------|---------------|---------------|----------------|-----------------------|------------------|
| 2                   | 4           | 29          | 44           | 59            | 38            | 10             | 0                     | 186              |