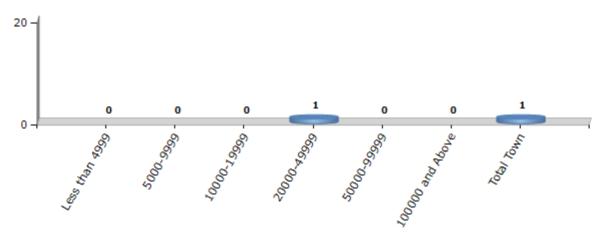

#### **Number of Towns by Population Size - 2011**

| Less than | 5000-9999 | 10000- | 20000- | 50000- | 100000 and | Total |
|-----------|-----------|--------|--------|--------|------------|-------|
| 4999      |           | 19999  | 49999  | 99999  | Above      | Town  |
| 0         | 0         | 0      | 1      | 0      | 0          | 1     |

Number of Towns by Population Size - 2011