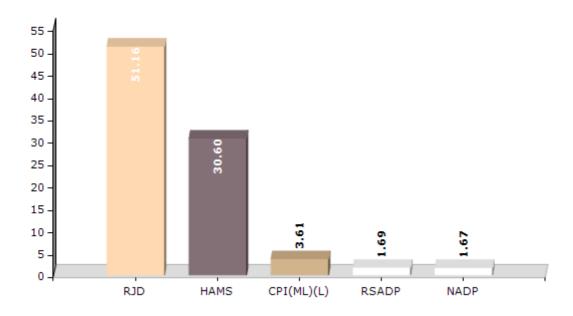

#### **Summary Result of Assembly Election - 2015**

| Candidate Name   | Party      | Votes | Votes % |
|------------------|------------|-------|---------|
| Subedar Das      | RJD        | 66631 | 51.16   |
| Jitan Ram Manjhi | HAMS       | 39854 | 30.6    |
| Dhananjay Kishor | CPI(ML)(L) | 4705  | 3.61    |
| Kunjan Kumar     | RSADP      | 2196  | 1.69    |
| Ramanuj Paswan   | NADP       | 2178  | 1.67    |
| Mritunjay Paswan | BSP        | 2045  | 1.57    |
| Arun Kumar       | BIP        | 1843  | 1.42    |
| Kusum Devi       | SASAPT     | 1375  | 1.06    |
| Komal Paswan     | SP         | 1366  | 1.05    |
| Awadh Paswan     | RJnJnP     | 1300  | 1       |
| Parmanand Paswan | RPI        | 1282  | 0.98    |
| Naresh Chaudhary | BMUP       | 1052  | 0.81    |
| Asha Devi        | GJDS       | 880   | 0.68    |
|                  | NOTA       | 3536  | 2.71    |

#### Votes Percentage of Top Parties - 2015