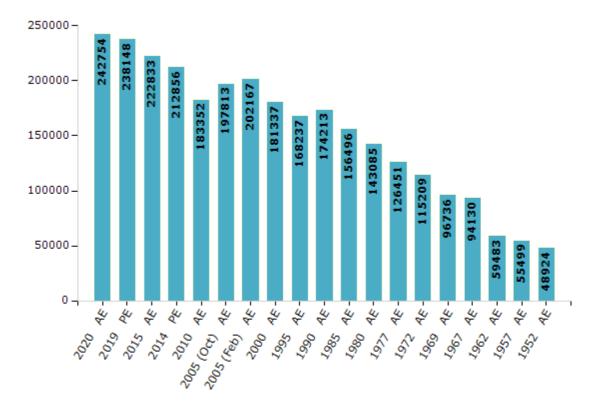

#### **Electors by Male & Female**

| ar            | Male   | Female | Others | Tot    |
|---------------|--------|--------|--------|--------|
| 2020 AE       | 127704 | 115045 | 5      | 242754 |
| 2019 PE       | 125404 | 112741 | 3      | 238148 |
| 2015 AE       | 118270 | 104560 | 3      | 222833 |
| 2014 PE       | 113129 | 99724  | 3      | 212856 |
| 2010 AE       | 98722  | 84630  | 0      | 183352 |
| 2009 PE       | -      | -      | -      | -      |
| 2005 (Oct) AE | 104564 | 93249  | -      | 197813 |
| 2005 (Feb) AE | 106465 | 95702  | -      | 202167 |
| 2004 PE       | -      | -      | -      | -      |
| 2000 AE       | 94303  | 87034  | -      | 181337 |
| 1999 PE       | -      | -      | -      | -      |

#### Number of Electors

Note: AE: Assembly Election, PE: Assembly Segment of Parliamentary Election