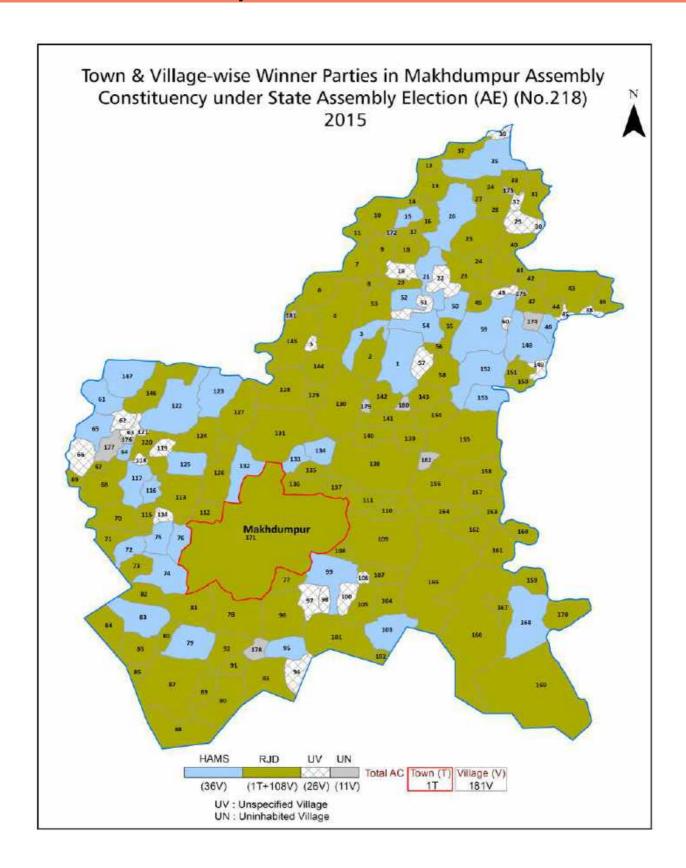

### **Polling Station Level Election Results**

Polling Station-wise Votes Secured by Overall Top Five Parties in Makhdumpur Assembly in Assembly Election (AE) under Jahanabad Parliamentary Constituency in Bihar (2020)