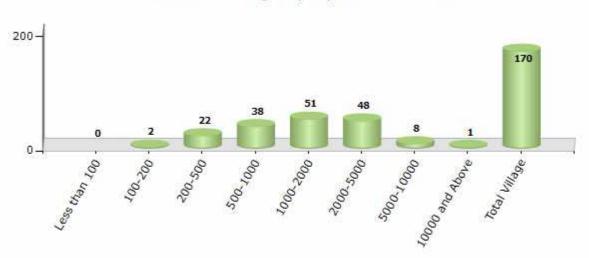

#### Number of Villages by Population Size - 2011

| Less<br>than<br>100 | 100-<br>200 | 200-<br>500 | 500-<br>1000 | 1000-<br>2000 | 2000-<br>5000 | 5000-<br>10000 | 10000<br>and<br>Above | Total<br>Village |
|---------------------|-------------|-------------|--------------|---------------|---------------|----------------|-----------------------|------------------|
| 0                   | 2           | 22          | 38           | 51            | 48            | 8              | 1                     | 170              |