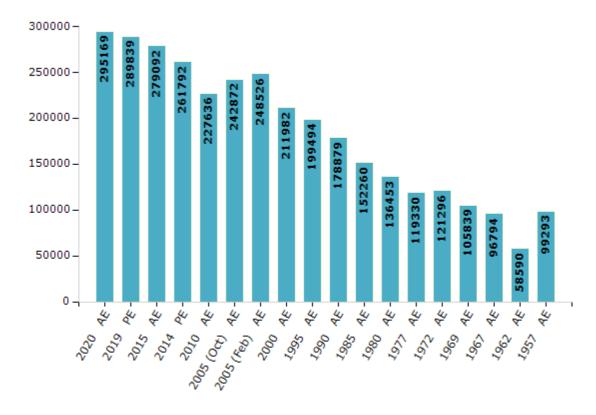

#### **Electors by Male & Female**

| Year          | Male   | Female | Others | Total  |
|---------------|--------|--------|--------|--------|
| 2020 AE       | 156815 | 138343 | 11     | 295169 |
| 2019 PE       | 153662 | 136169 | 8      | 289839 |
| 2015 AE       | 150347 | 128738 | 7      | 279092 |
| 2014 PE       | 140874 | 120916 | 2      | 261792 |
| 2010 AE       | 123708 | 103928 | 0      | 227636 |
| 2009 PE       | -      | -      | -      | -      |
| 2005 (Oct) AE | 130904 | 111968 | -      | 242872 |
| 2005 (Feb) AE | 135774 | 112752 | -      | 248526 |
| 2004 PE       | -      | -      | -      | -      |
| 2000 AE       | 113792 | 98190  | -      | 211982 |
| 1999 PE       | -      | -      | -      | -      |

#### Number of Electors

Note: AE: Assembly Election, PE: Assembly Segment of Parliamentary Election