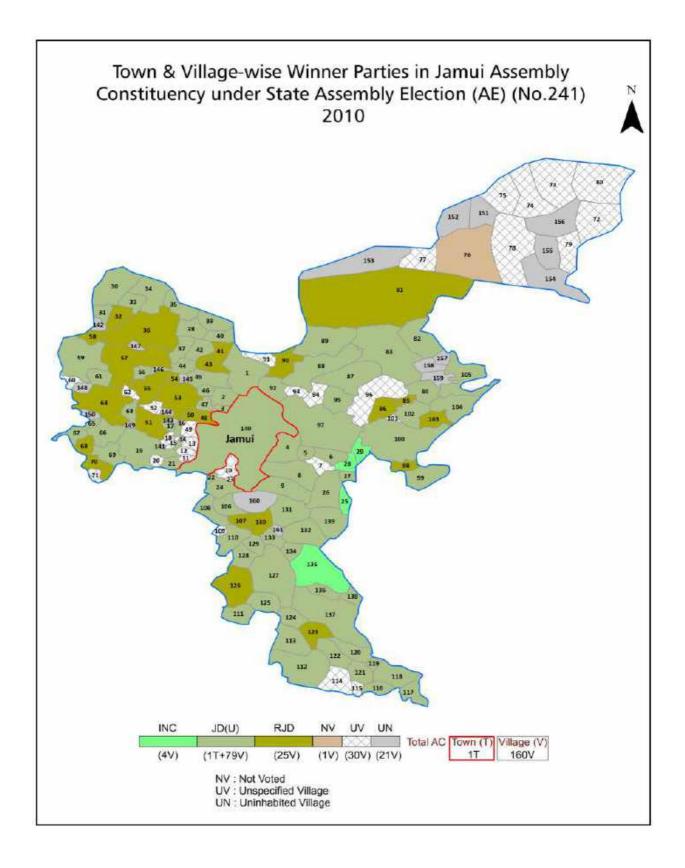

| 211-213  |
| 11  | Disclaimer                                                                                                                                                                                                                                                                                                                                                                                                                                              | 214      |

# **Location & Political Map**



# **Administrative Setup**

### List of Village Panchayat & Intermediate Panchayat (Block) Name - 2011

| Village Name    | Village Panchayat Name | Intermediate Panchayat<br>Name |
|-----------------|------------------------|--------------------------------|
| Abhaipur        | Agabara Barwata        | Jamui                          |
| Achari          | Arsar                  | Jamui                          |
| Achhra          | Malepur                | Barhat                         |
| Agabara Barwata | Agabara Barwata        | Jamui                          |
| Amin            | Chodiha                | Jamui                          |
| Amma Sarari     | Daulatpur              | Jamui                          |
| Amrath          | Amrath                 | Jamui