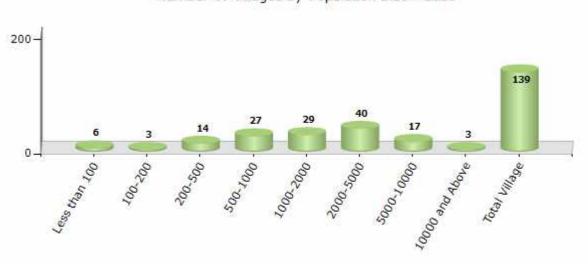

#### Number of Villages by Population Size - 2011

| Less<br>than<br>100 | 100-<br>200 | 200-<br>500 | 500-<br>1000 | 1000-<br>2000 | 2000-<br>5000 | 5000-<br>10000 | 10000<br>and<br>Above | Total<br>Village |
|---------------------|-------------|-------------|--------------|---------------|---------------|----------------|-----------------------|------------------|
| 6                   | 3           | 14          | 27           | 29            | 40            | 17             | 3                     | 139              |

Number of Villages by Population Size - 2011