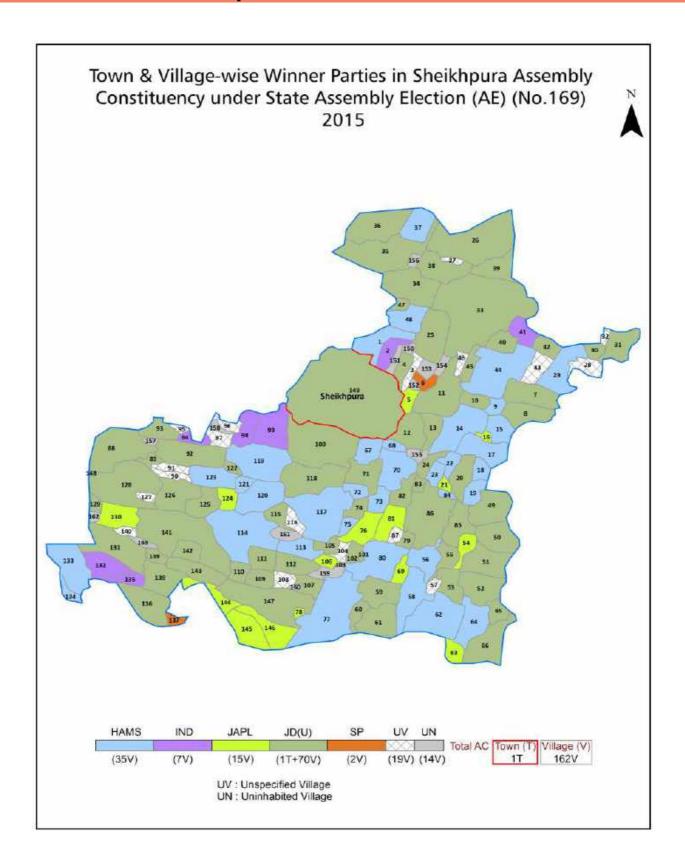

# Bihar Assembly Factbook<sup>™</sup>

**Sheikhpura Assembly Constituency** 

Sheikhpura Vidhan Sabha