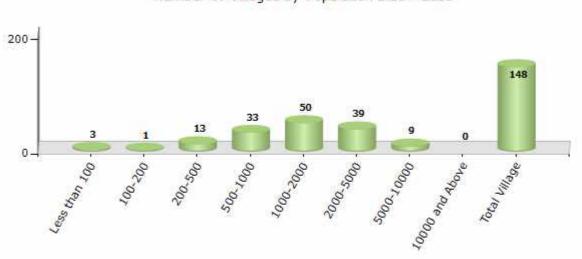

#### Number of Villages by Population Size - 2011

| Less<br>than<br>100 | 100-<br>200 | 200-<br>500 | 500-<br>1000 | 1000-<br>2000 | 2000-<br>5000 | 5000-<br>10000 | 10000<br>and<br>Above | Total<br>Village |
|---------------------|-------------|-------------|--------------|---------------|---------------|----------------|-----------------------|------------------|
| 3                   | 1           | 13          | 33           | 50            | 39            | 9              | 0                     | 148              |

Number of Villages by Population Size - 2011