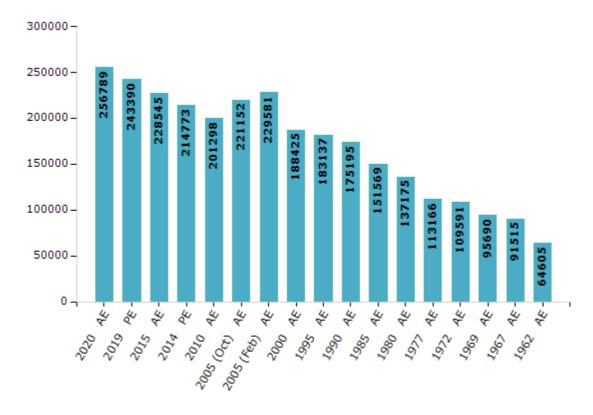

#### **Electors by Male & Female**

| Year          | Male   | Female | Others | Total  | Yea  | ar Male  | Female | Others |  |
|---------------|--------|--------|--------|--------|------|----------|--------|--------|--|
| 2020 AE       | 133965 | 122824 | 0      | 256789 | 1995 | AE 97064 | 86073  | -      |  |
| 2019 PE       | 128303 | 115087 | 0      | 243390 | 1990 | AE 90019 | 85176  | -      |  |
| 2015 AE       | 121612 | 106924 | 9      | 228545 | 1985 | AE 78934 | 72635  | -      |  |
| 2014 PE       | 114376 | 100390 | 7      | 214773 | 1980 | AE 73378 | 63797  | -      |  |
| 2010 AE       | 107789 | 93509  | 0      | 201298 | 1977 | AE 60395 | 52771  | -      |  |
| 2009 PE       | -      | -      | -      | -      | 1972 | AE 60279 | 49312  | -      |  |
| 2005 (Oct) AE | 122136 | 99016  | -      | 221152 | 1969 | AE 49818 | 45872  | -      |  |
| 2005 (Feb) AE | 121159 | 108422 | -      | 229581 | 1967 | AE -     | -      | -      |  |
| 2004 PE       | -      | -      | -      | -      | 1962 | AE -     | -      | -      |  |
| 2000 AE       | 97573  | 90852  | -      | 188425 | 1957 | AE -     | -      | -      |  |
| 1999 PE       | -      | -      | -      | -      | 1952 | AE -     | -      | -      |  |

#### Number of Electors

Note: AE: Assembly Election, PE: Assembly Segment of Parliamentary Election