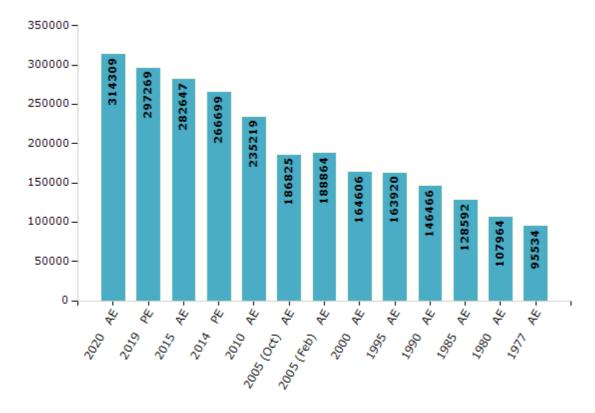

#### **Electors by Male & Female**

| Year          | Male   | Female | Others | Total  |
|---------------|--------|--------|--------|--------|
| 2020 AE       | 165500 | 148776 | 33     | 314309 |
| 2019 PE       | 156666 | 140585 | 18     | 297269 |
| 2015 AE       | 149810 | 132832 | 5      | 282647 |
| 2014 PE       | 143195 | 123504 | 0      | 266699 |
| 2010 AE       | 125418 | 109801 | 0      | 235219 |
| 2009 PE       | -      | -      | -      | -      |
| 2005 (Oct) AE | 98541  | 88284  | -      | 186825 |
| 2005 (Feb) AE | 99710  | 89154  | -      | 188864 |
| 2004 PE       | -      | -      | -      | -      |
| 2000 AE       | 85689  | 78917  | -      | 164606 |
| 1999 PE       | -      | -      | -      | -      |

#### Number of Electors

Note: AE: Assembly Election, PE: Assembly Segment of Parliamentary Election