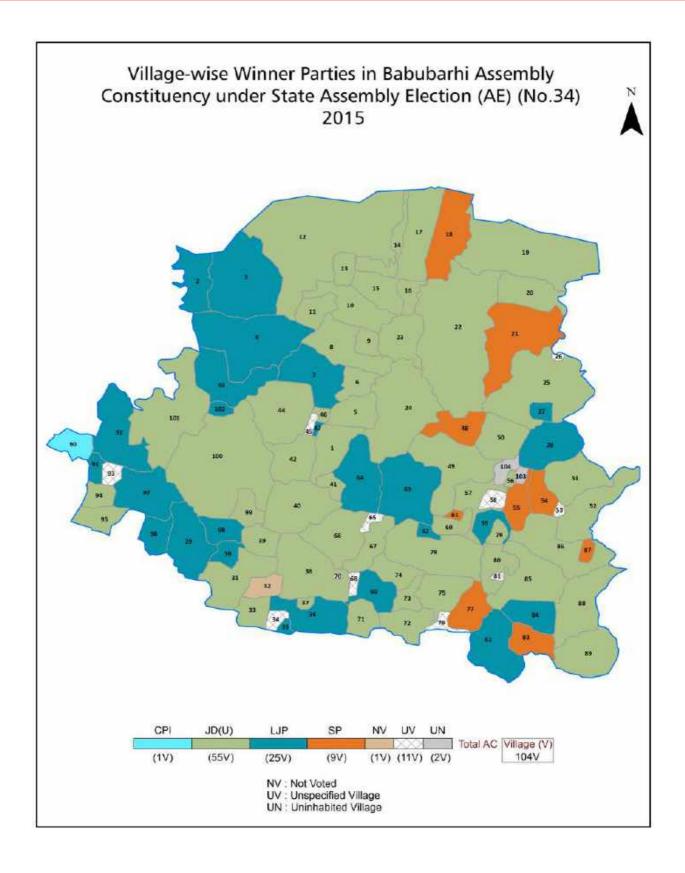

| 243-245  |
| 11  | Disclaimer                                                                                                                                                                                                                                                                                                                                                                                                                                              | 246      |

### **Location & Political Map**



#### **Administrative Setup**

#### List of Village Panchayat & Intermediate Panchayat (Block) Name - 2011

| Village Name           | Village Panchayat Name | Intermediate Panchayat<br>Name |
|------------------------|------------------------|--------------------------------|
| Arazi Az Rakbe Barhara | Arazi Az Rakbe Barhara | Babubarhi                      |
| Bagaul                 | Bagaul                 | Babubarhi                      |
| Bairia                 | Bairia                 | Babubarhi                      |
| Balirajpur             | Balirajpur             | Babubarhi                      |
| Balirajpur             | Balirajpur             | Babubarhi                      |
| Barail                 | Barail                 | Babubarhi                      |
| Bardaha