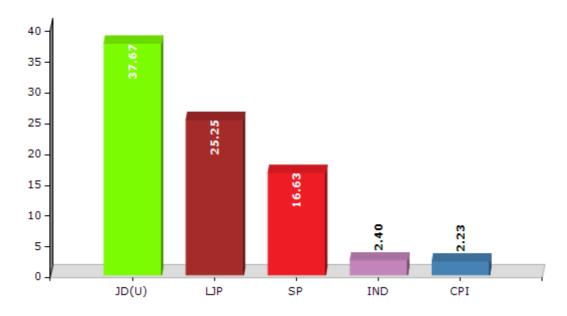

#### **Summary Result of Assembly Election - 2015**

| Candidate Name      | Party | Votes | Votes % |
|---------------------|-------|-------|---------|
| Kapil Deo Kamat     | JD(U) | 61486 | 37.67   |
| Binod Kumar Singh   | LJP   | 41219 | 25.25   |
| Uma Kant Yadav      | SP    | 27153 | 16.63   |
| Shiv Sundar Kamat   | IND   | 3920  | 2.4     |
| Surya Narayan Mahto | CPI   | 3635  | 2.23    |
| Vishwanath Roy      | IND   | 3404  | 2.09    |
| Vijay Kumar Singh   | IND   | 3332  | 2.04    |
| Dilip Kumar Sharma  | IND   | 3328  | 2.04    |
| Rita Devi           | BSP   | 2105  | 1.29    |
| S.N. Jha            | AKBMP | 1591  | 0.97    |
| Meena Devi          | АВНМ  | 1335  | 0.82    |
| Dilip Kumar Jha     | RaJPa | 1328  | 0.81    |
| Brajendra Jha       | НСР   | 1264  | 0.77    |
|                     | NOTA  | 8134  | 4.98    |

#### Votes Percentage of Top Parties - 2015