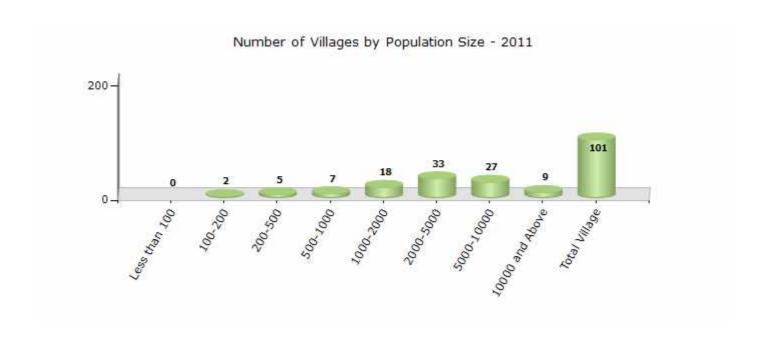

#### **Number of Villages by Population Size - 2011**

| Less<br>than<br>100 | 100-<br>200 | 200-<br>500 | 500-<br>1000 | 1000-<br>2000 | 2000-<br>5000 | 5000-<br>10000 | 10000<br>and<br>Above | Total<br>Village |
|---------------------|-------------|-------------|--------------|---------------|---------------|----------------|-----------------------|------------------|
| 0                   | 2           | 5           | 7            | 18            | 33            | 27             | 9                     | 101              |