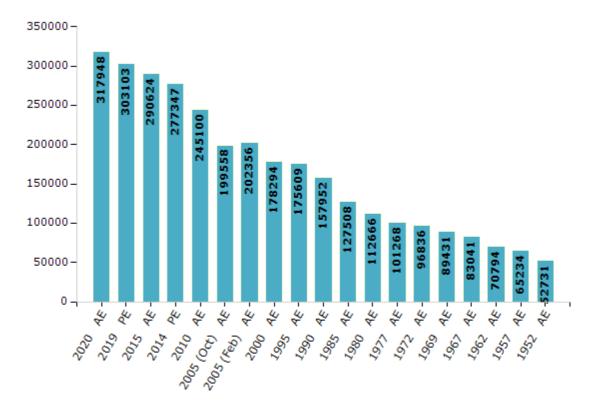

#### **Electors by Male & Female**

| Year          | Male   | Female | Others | Total  | Y | ⁄ear   | Male  | Female | Others |  |
|---------------|--------|--------|--------|--------|---|--------|-------|--------|--------|--|
| 2020 AE       | 166525 | 151416 | 7      | 317948 | 1 | 995 AE | 96394 | 79215  | -      |  |
| 2019 PE       | 159085 | 144010 | 8      | 303103 | 1 | 990 AE | 82539 | 75413  | -      |  |
| 2015 AE       | 153372 | 137246 | 6      | 290624 | 1 | 985 AE | 65804 | 61704  | -      |  |
| 2014 PE       | 147935 | 129412 | 0      | 277347 | 1 | 980 AE | 57764 | 54902  | -      |  |
| 2010 AE       | 130087 | 115013 | 0      | 245100 | 1 | 977 AE | 50943 | 50325  | -      |  |
| 2009 PE       | -      | -      | -      | -      | 1 | 972 AE | 48378 | 48458  | -      |  |
| 2005 (Oct) AE | 106605 | 92953  | -      | 199558 | 1 | 969 AE | 44398 | 45033  | -      |  |
| 2005 (Feb) AE | 107650 | 94706  | -      | 202356 | 1 | 967 AE | -     | -      | -      |  |
| 2004 PE       | -      | -      | -      | -      | 1 | 962 AE | -     | -      | -      |  |
| 2000 AE       | 95261  | 83033  | -      | 178294 | 1 | 957 AE | -     | -      | -      |  |
| 1999 PE       | -      | -      | -      | -      | 1 | 952 AE | -     | -      | -      |  |

#### Number of Electors

Note: AE: Assembly Election, PE: Assembly Segment of Parliamentary Election