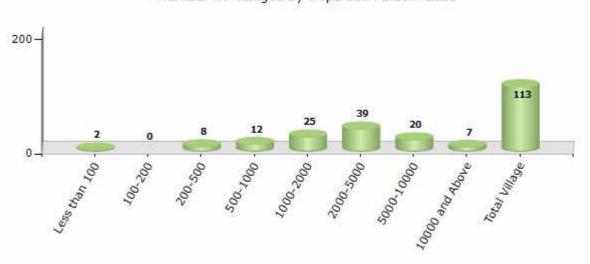

#### **Number of Villages by Population Size - 2011**

| Less<br>than<br>100 | 100-<br>200 | 200-<br>500 | 500-<br>1000 | 1000-<br>2000 | 2000-<br>5000 | 5000-<br>10000 | 10000<br>and<br>Above | Total<br>Village |
|---------------------|-------------|-------------|--------------|---------------|---------------|----------------|-----------------------|------------------|
| 2                   | 0           | 8           | 12           | 25            | 39            | 20             | 7                     | 113              |

Number of Villages by Population Size - 2011