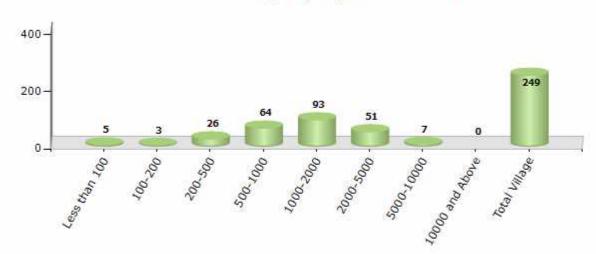

#### Number of Villages by Population Size - 2011

| Less<br>than<br>100 | 100-<br>200 | 200-<br>500 | 500-<br>1000 | 1000-<br>2000 | 2000-<br>5000 | 5000-<br>10000 | 10000<br>and<br>Above | Total<br>Village |
|---------------------|-------------|-------------|--------------|---------------|---------------|----------------|-----------------------|------------------|
| 5                   | 3           | 26          | 64           | 93            | 51            | 7              | 0                     | 249              |