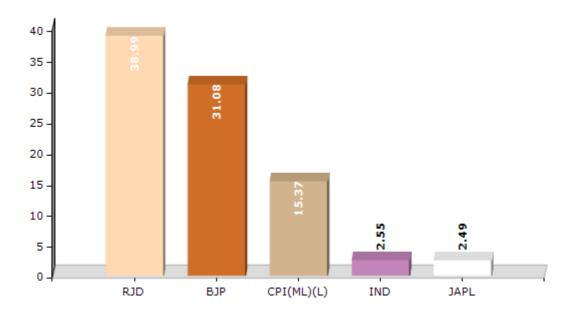

#### **Summary Result of Assembly Election - 2015**

| Candidate Name       | Party      | Votes | Votes % |
|----------------------|------------|-------|---------|
| Sanjay Kumar Singh   | RJD        | 59720 | 38.99   |
| Rajeshwar Raj        | ВЈР        | 47601 | 31.08   |
| Arun Singh           | CPI(ML)(L) | 23534 | 15.37   |
| Madan Prasad Vaishya | IND        | 3905  | 2.55    |
| Akhlaque Ahmad       | JAPL       | 3815  | 2.49    |
| Kashi Nath Singh     | BSP        | 3195  | 2.09    |
| Vinay Kumar Singh    | SaKD       | 2381  | 1.55    |
| Rahul Kumar Singh    | IND        | 1906  | 1.24    |
| Bharat Singh         | IND        | 1300  | 0.85    |
| Bhagwan Singh        | IND        | 1230  | 0.8     |
| Banshidhar Singh     | IND        | 583   | 0.38    |
| Surendra Pandey      | NJPI       | 487   | 0.32    |
|                      | NOTA       | 3493  | 2.28    |

#### Votes Percentage of Top Parties - 2015