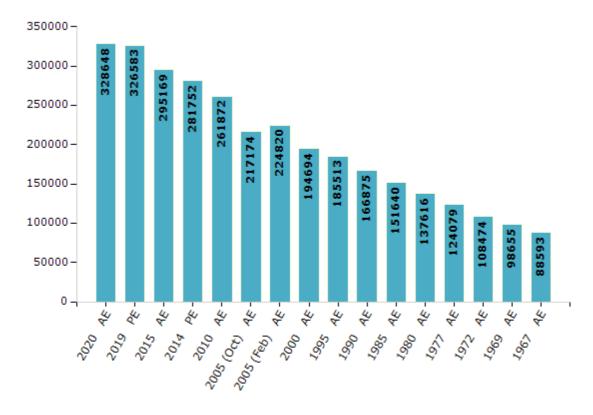

#### **Electors by Male & Female**

|               | Male   | Female | Others | To     |
|---------------|--------|--------|--------|--------|
| 2020 AE       | 172744 | 155882 | 22     | 328648 |
| 2019 PE       | 170982 | 155588 | 13     | 326583 |
| 2015 AE       | 159246 | 135913 | 10     | 295169 |
| 2014 PE       | 151481 | 130268 | 3      | 281752 |
| 2010 AE       | 142074 | 119798 | 0      | 261872 |
| 2009 PE       | -      | -      | -      | -      |
| 2005 (Oct) AE | 119235 | 97939  | -      | 217174 |
| 2005 (Feb) AE | 122903 | 101917 | -      | 224820 |
| 2004 PE       | -      | -      | -      | -      |
| 2000 AE       | 107239 | 87455  | -      | 194694 |
| 1999 PE       | -      | -      | -      | -      |

#### Number of Electors

Note: AE: Assembly Election, PE: Assembly Segment of Parliamentary Election