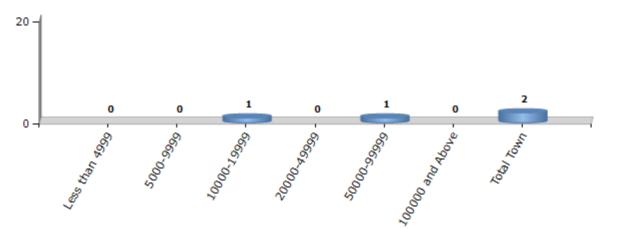

#### Number of Towns by Population Size - 2011

| Less than | 5000-9999 | 10000- | 20000- | 50000- | 100000 and | Total |
|-----------|-----------|--------|--------|--------|------------|-------|
| 4999      |           | 19999  | 49999  | 99999  | Above      | Town  |
| 0         | 0         | 1      | 0      | 1      | 0          | 2     |

Number of Towns by Population Size - 2011

indiastatelections