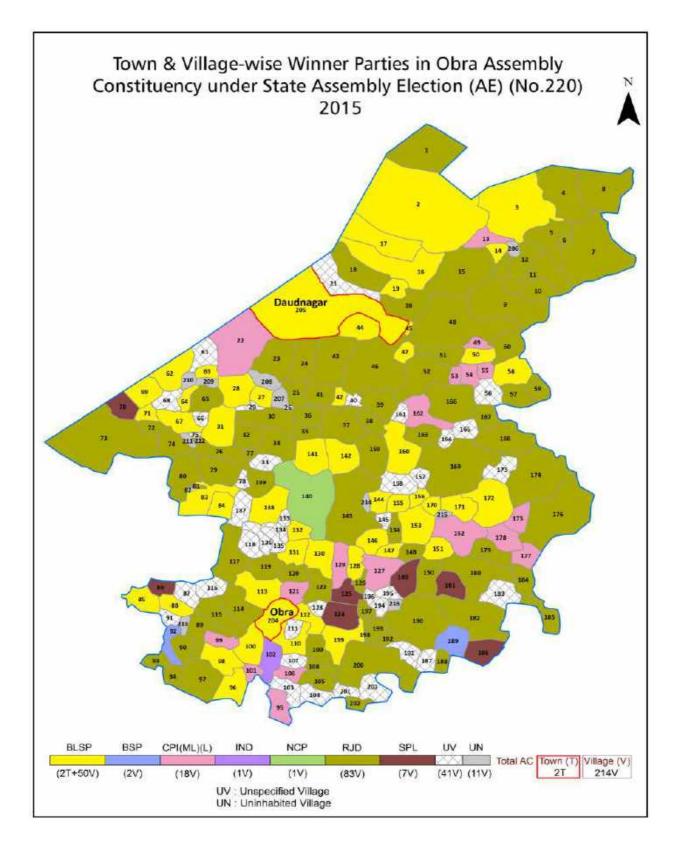

# Bihar Assembly Factbook<sup>™</sup>

**Obra Assembly Constituency** 

**Obra Vidhan Sabha** 

#### **Location & Political Map**