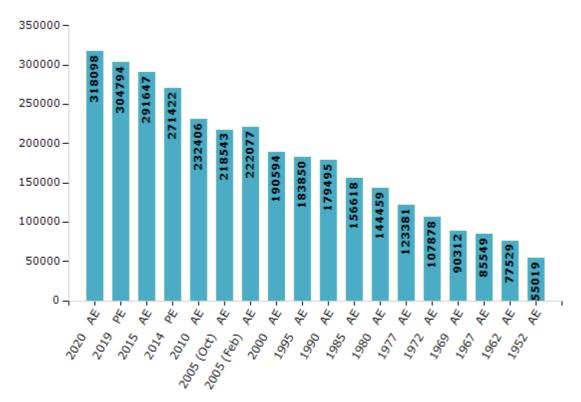

#### **Electors by Male & Female**

| Year          | Male   | Female | Others | Total  | Year    | Male  | Female | Others | ٦ |
|---------------|--------|--------|--------|--------|---------|-------|--------|--------|---|
| 2020 AE       | 170052 | 148034 | 12     | 318098 | 1995 AE | 96139 | 87711  | -      |   |
| 2019 PE       | 162717 | 142066 | 11     | 304794 | 1990 AE | 99324 | 80171  | -      |   |
| 2015 AE       | 156944 | 134693 | 10     | 291647 | 1985 AE | 85803 | 70815  | -      |   |
| 2014 PE       | 145350 | 125242 | 830    | 271422 | 1980 AE | 74459 | 70000  | -      |   |
| 2010 AE       | 125569 | 106837 | 0      | 232406 | 1977 AE | 63160 | 60221  | -      |   |
| 2009 PE       | -      | -      | -      | -      | 1972 AE | 54024 | 53854  | -      |   |
| 2005 (Oct) AE | 116206 | 102337 | -      | 218543 | 1969 AE | 48175 | 42137  | -      |   |
| 2005 (Feb) AE | 117816 | 104261 | -      | 222077 | 1967 AE | -     | -      | -      |   |
| 2004 PE       | -      | -      | -      | -      | 1962 AE | -     | -      | -      |   |
| 2000 AE       | 100253 | 90341  | -      | 190594 | 1957 AE | -     | -      | -      |   |
| 1999 PE       | -      | -      | -      | -      | 1952 AE | -     | -      | -      |   |

Number of Electors

#### Note : AE : Assembly Election, PE : Assembly Segment of Parliamentary Election