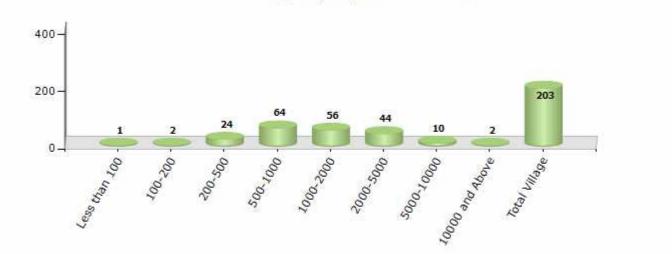

#### Number of Villages by Population Size - 2011

| Less<br>than<br>100 | 100-<br>200 | 200-<br>500 | 500-<br>1000 | 1000-<br>2000 | 2000-<br>5000 | 5000-<br>10000 | 10000<br>and<br>Above | Total<br>Village |
|---------------------|-------------|-------------|--------------|---------------|---------------|----------------|-----------------------|------------------|
| 1                   | 2           | 24          | 64           | 56            | 44            | 10             | 2                     | 203              |

Number of Villages by Population Size - 2011