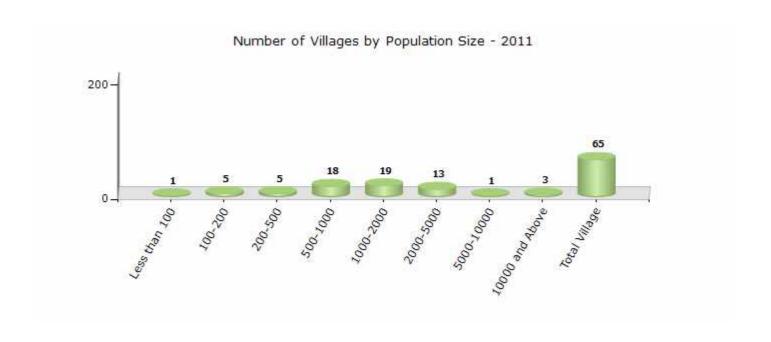

#### **Number of Villages by Population Size - 2011**

| Less<br>than<br>100 | 100-<br>200 | 200-<br>500 | 500-<br>1000 | 1000-<br>2000 | 2000-<br>5000 | 5000-<br>10000 | 10000<br>and<br>Above | Total<br>Village |
|---------------------|-------------|-------------|--------------|---------------|---------------|----------------|-----------------------|------------------|
| 1                   | 5           | 5           | 18           | 19            | 13            | 1              | 3                     | 65               |