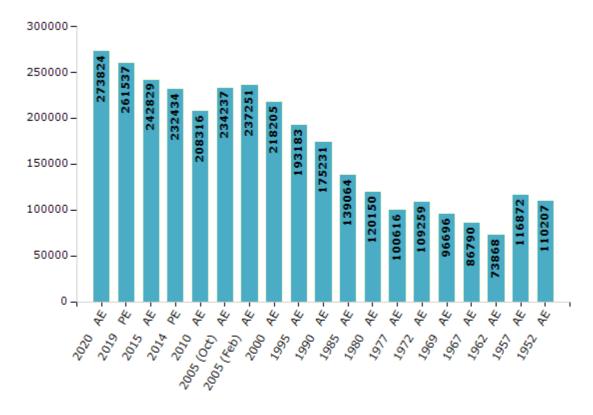

#### **Electors by Male & Female**

| Year          | Male   | Female | Others | Total  |
|---------------|--------|--------|--------|--------|
| 2020 AE       | 140508 | 133302 | 14     | 273824 |
| 2019 PE       | 137990 | 123535 | 12     | 261537 |
| 2015 AE       | 129571 | 113247 | 11     | 242829 |
| 2014 PE       | 124405 | 108020 | 9      | 232434 |
| 2010 AE       | 112467 | 95849  | 0      | 208316 |
| 2009 PE       | -      | -      | -      | -      |
| 2005 (Oct) AE | 127135 | 107102 | -      | 234237 |
| 2005 (Feb) AE | 127427 | 109824 | -      | 237251 |
| 2004 PE       | -      | -      | -      | -      |
| 2000 AE       | 119890 | 98315  | -      | 218205 |
| 1999 PE       | -      | -      | -      | -      |

#### Number of Electors

Note: AE: Assembly Election, PE: Assembly Segment of Parliamentary Election