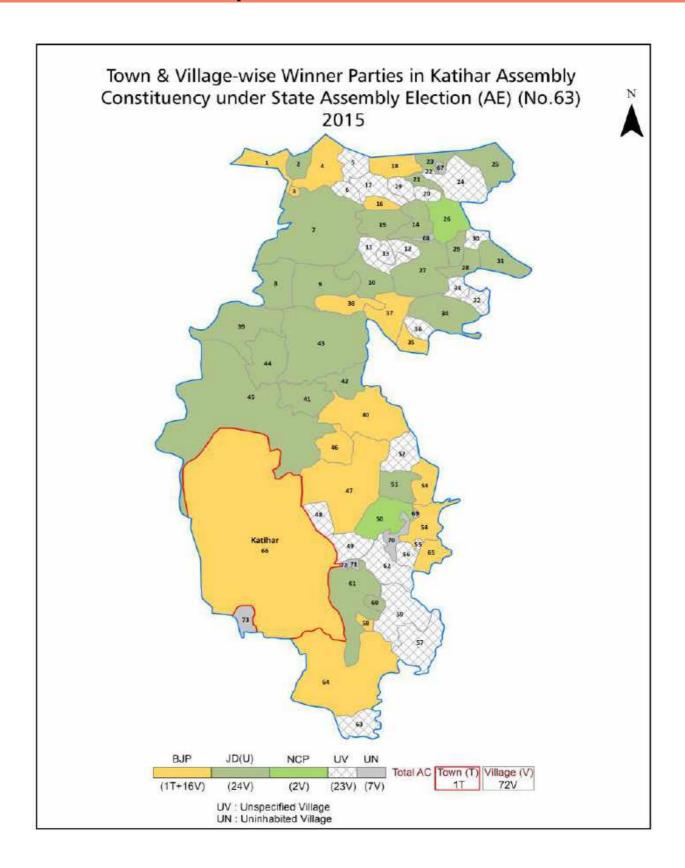

| 235-237  |  |
| 11  | Disclaimer                                                                                                                                                                                                                                                                                                                                                                                                                                              | 238      |  |

### **Location & Political Map**



#### **Administrative Setup**

#### List of Village Panchayat & Intermediate Panchayat (Block) Name - 2011

| Village Name  | Village Panchayat Name | Intermediate Panchayat<br>Name |
|---------------|------------------------|--------------------------------|
| Arazi Midhaul | Dharua                 | Hasanganj                      |
| Baghar        | Sirnia East            | Katihar                        |
| Baigna        | Garbhaili              | Katihar                        |
| Bairgachhi    | Balua                  | Hasanganj                      |
| Balua         | Balua                  | Hasanganj                      |
| Bandewar      | Dharua                 | Hasanganj                      |
| Bathaili      | Garbhaili              | Katihar                        |
| Belw