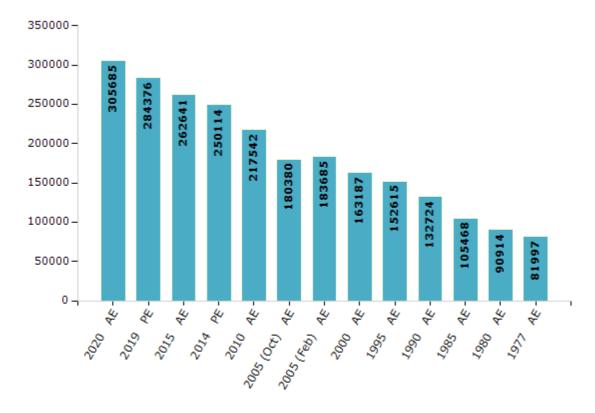

#### **Electors by Male & Female**

| V             | Mala   | Famala | Othora | T-1    | <b>1</b> - 1 | tal Vanu | Very Male     | tal Vasu Mala Famala | tal Vary Male Female Others |
|---------------|--------|--------|--------|--------|--------------|----------|---------------|----------------------|-----------------------------|
| Year          | Male   | Female | Others | Total  |              | Year     | Year Male     | Year Male Female     | Year Male Female Others     |
| 2020 AE       | 156528 | 149121 | 36     | 305685 |              | 1995 AE  | 1995 AE 78640 | 1995 AE 78640 73975  | 1995 AE 78640 73975 -       |
| 2019 PE       | 150180 | 134166 | 30     | 284376 |              | 1990 AE  | 1990 AE 73973 | 1990 AE 73973 58751  | 1990 AE 73973 58751 -       |
| 2015 AE       | 138724 | 123894 | 23     | 262641 |              | 1985 AE  | 1985 AE 55003 | 1985 AE 55003 50465  | 1985 AE 55003 50465 -       |
| 2014 PE       | 132122 | 117989 | 3      | 250114 |              | 1980 AE  | 1980 AE 50772 | 1980 AE 50772 40142  | 1980 AE 50772 40142 -       |
| 2010 AE       | 115164 | 102378 | 0      | 217542 |              | 1977 AE  | 1977 AE 45962 | 1977 AE 45962 36035  | 1977 AE 45962 36035 -       |
| 2009 PE       | -      | -      | -      | -      |              | 1972 AE  | 1972 AE -     | 1972 AE              | 1972 AE                     |
| 2005 (Oct) AE | 94380  | 86000  | -      | 180380 |              | 1969 AE  | 1969 AE -     | 1969 AE              | 1969 AE                     |
| 2005 (Feb) AE | 96080  | 87605  | -      | 183685 |              | 1967 AE  | 1967 AE -     | 1967 AE              | 1967 AE                     |
| 2004 PE       | -      | -      | -      | -      |              | 1962 AE  | 1962 AE -     | 1962 AE              | 1962 AE                     |
| 2000 AE       | 84515  | 78672  | -      | 163187 |              | 1957 AE  | 1957 AE -     | 1957 AE              | 1957 AE                     |
| 1999 PE       | -      | -      | -      | -      |              | 1952 AE  | 1952 AE -     | 1952 AE              | 1952 AE                     |

#### Number of Electors

Note: AE: Assembly Election, PE: Assembly Segment of Parliamentary Election