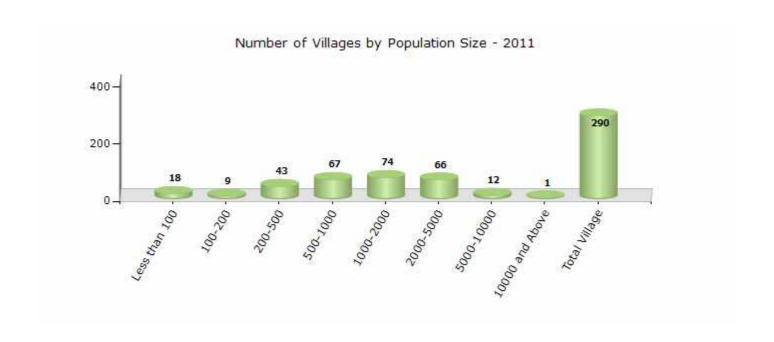

#### **Demographics**

#### Number of Villages by Population Size - 2011

| Less<br>than<br>100 | 100-<br>200 | 200-<br>500 | 500-<br>1000 | 1000-<br>2000 | 2000-<br>5000 | 5000-<br>10000 | 10000<br>and<br>Above | Total<br>Village |
|---------------------|-------------|-------------|--------------|---------------|---------------|----------------|-----------------------|------------------|
| 18                  | 9           | 43          | 67           | 74            | 66            | 12             | 1                     | 290              |