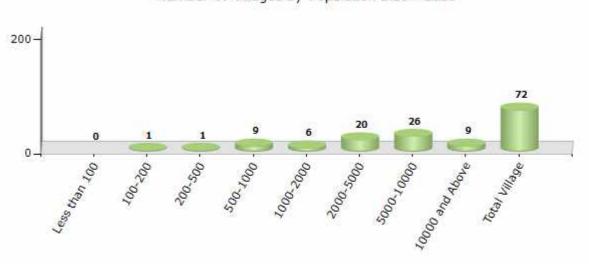

#### Number of Villages by Population Size - 2011

| Less<br>than<br>100 | 100-<br>200 | 200-<br>500 | 500-<br>1000 | 1000-<br>2000 | 2000-<br>5000 | 5000-<br>10000 | 10000<br>and<br>Above | Total<br>Village |
|---------------------|-------------|-------------|--------------|---------------|---------------|----------------|-----------------------|------------------|
| 0                   | 1           | 1           | Q            | 6             | 20            | 26             | Q                     | 72               |

Number of Villages by Population Size - 2011