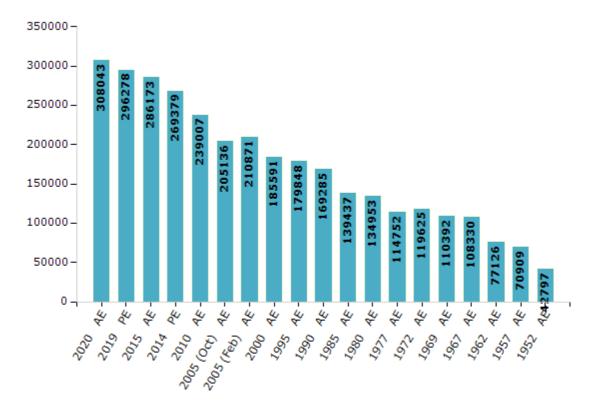

#### **Electors by Male & Female**

| Year          | Male   | Female | Others | Total  | Year    | Male  | Female | Others |  |
|---------------|--------|--------|--------|--------|---------|-------|--------|--------|--|
| 2020 AE       | 162123 | 145914 | 6      | 308043 | 1995 AE | 95154 | 84694  | -      |  |
| 2019 PE       | 158472 | 137803 | 3      | 296278 | 1990 AE | 89129 | 80156  | -      |  |
| 2015 AE       | 153280 | 132890 | 3      | 286173 | 1985 AE | 72489 | 66948  | -      |  |
| 2014 PE       | 145666 | 123710 | 3      | 269379 | 1980 AE | 70720 | 64233  | -      |  |
| 2010 AE       | 128374 | 110633 | 0      | 239007 | 1977 AE | 59676 | 55076  | -      |  |
| 2009 PE       | -      | -      | -      | -      | 1972 AE | 60253 | 59372  | -      |  |
| 2005 (Oct) AE | 109604 | 95532  | -      | 205136 | 1969 AE | 54570 | 55822  | -      |  |
| 2005 (Feb) AE | 112751 | 98120  | -      | 210871 | 1967 AE | -     | -      | -      |  |
| 2004 PE       | -      | -      | -      | -      | 1962 AE | -     | -      | -      |  |
| 2000 AE       | 98235  | 87356  | -      | 185591 | 1957 AE | -     | -      | -      |  |
| 1999 PE       | -      | -      | -      | -      | 1952 AE | -     | -      | -      |  |

#### Number of Electors

Note: AE: Assembly Election, PE: Assembly Segment of Parliamentary Election