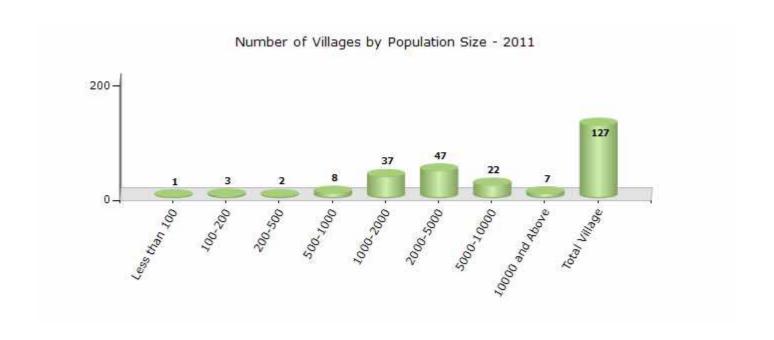

#### **Demographics**

#### Number of Villages by Population Size - 2011

| Less<br>than<br>100 | 100-<br>200 | 200-<br>500 | 500-<br>1000 | 1000-<br>2000 | 2000-<br>5000 | 5000-<br>10000 | 10000<br>and<br>Above | Total<br>Village |
|---------------------|-------------|-------------|--------------|---------------|---------------|----------------|-----------------------|------------------|
| 1                   | 3           | 2           | 8            | 37            | 47            | 22             | 7                     | 127              |