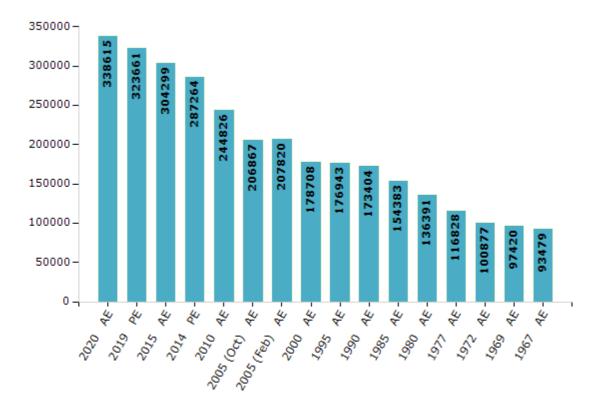

#### **Electors by Male & Female**

| Year          | Male   | Female | Others | Total  |
|---------------|--------|--------|--------|--------|
| 2020 AE       | 175896 | 162712 | 7      | 338615 |
| 2019 PE       | 168205 | 155447 | 9      | 323661 |
| 2015 AE       | 158987 | 145310 | 2      | 304299 |
| 2014 PE       | 150442 | 136796 | 26     | 287264 |
| 2010 AE       | 129932 | 114894 | 0      | 244826 |
| 2009 PE       | -      | -      | -      | -      |
| 2005 (Oct) AE | 108290 | 98577  | -      | 206867 |
| 2005 (Feb) AE | 108534 | 99286  | -      | 207820 |
| 2004 PE       | -      | -      | -      | -      |
| 2000 AE       | 93011  | 85697  | -      | 178708 |
| 1999 PE       | -      | -      | -      | -      |

#### Number of Electors

Note: AE: Assembly Election, PE: Assembly Segment of Parliamentary Election