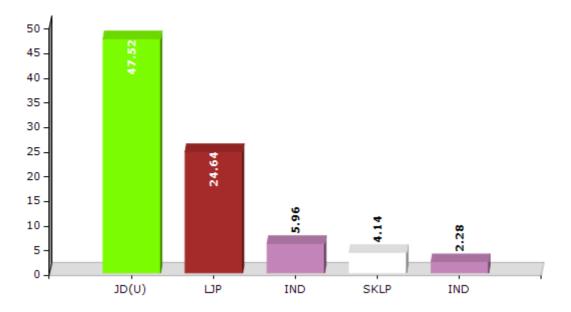

#### **Summary Result of Assembly Election - 2015**

| Candidate Name         | Party      | Votes | Votes % |
|------------------------|------------|-------|---------|
| Dinesh Chandra Yadav   | JD(U)      | 78514 | 47.52   |
| Yusuf Salahuddin       | LJP        | 40708 | 24.64   |
| Ritesh Ranjan          | IND        | 9847  | 5.96    |
| Ganesh Mukhiya Nishad  | SKLP       | 6843  | 4.14    |
| Yaduvansh Roy          | IND        | 3766  | 2.28    |
| Dinesh Kumar Choudhary | ММС        | 3717  | 2.25    |
| Arbind Kumar Singh     | IND        | 3705  | 2.24    |
| Upendra Yadav          | IND        | 2290  | 1.39    |
| Dharamavir Yadav       | JAPL       | 1825  | 1.1     |
| Binod Paswan           | BSP        | 1762  | 1.07    |
| Arvind Kumar           | IND        | 1603  | 0.97    |
| Umesh Chandra Bharti   | АКВМР      | 1277  | 0.77    |
| Sanjay Singh Chauhan   | CPI(ML)(L) | 937   | 0.57    |
| Sri Kant Poddar        | RVNP       | 838   | 0.51    |
|                        | NOTA       | 7601  | 4.6     |

#### Votes Percentage of Top Parties - 2015