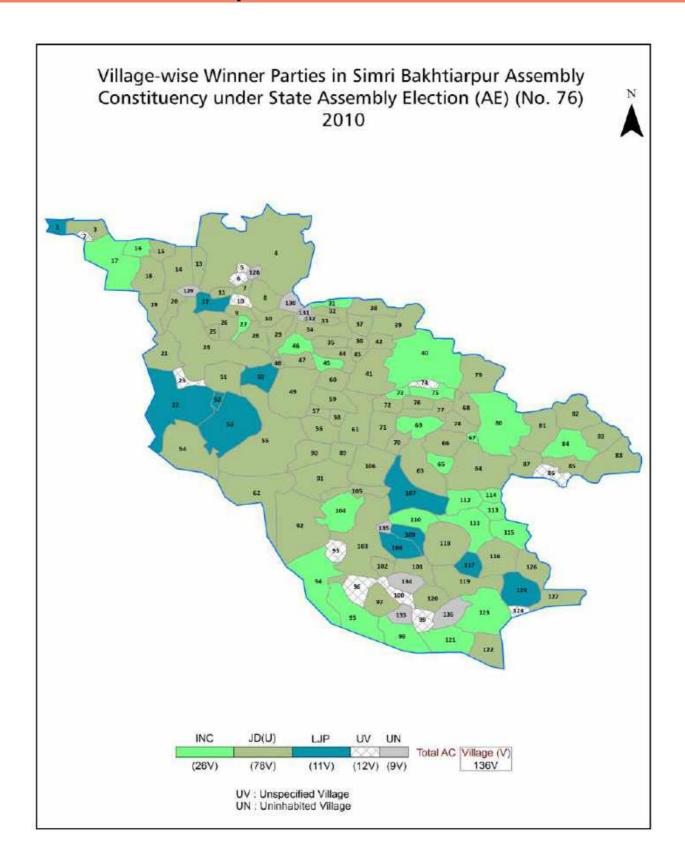

| 234-236  |
| 11  | Disclaimer                                                                                                                                                                                                                                                                                                                                                                                                                                              | 237      |

### **Location & Political Map**



#### **Administrative Setup**

#### List of Village Panchayat & Intermediate Panchayat (Block) Name - 2011

| Village Name  | Village Panchayat Name                 | Intermediate Panchayat<br>Name |
|---------------|----------------------------------------|--------------------------------|
| Agar          | Kathdumar                              | Simri Bakhtiarpur              |
| Aina          | Aina                                   | Mahishi                        |
| Aina Sohagpur | Aina                                   | Mahishi                        |
| Aini          | Mohammadpur                            | Simri Bakhtiarpur              |
| Aksaur        | Mahshi North                           | Mahishi                        |
| Alani         | Alani