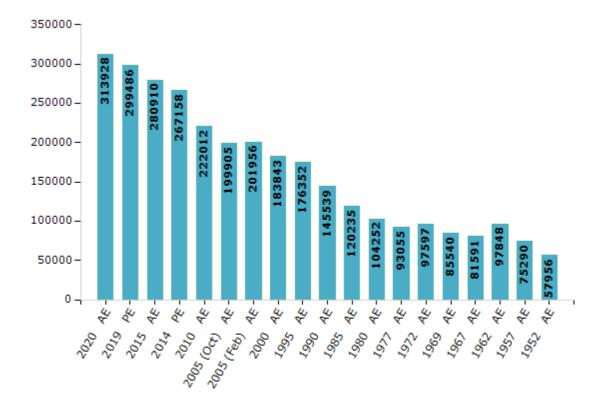

#### **Electors by Male & Female**

| Year          | Male   | Female | Others | Total  | Year    | Male  | Female | Others | To  |
|---------------|--------|--------|--------|--------|---------|-------|--------|--------|-----|
| 2020 AE       | 163696 | 150221 | 11     | 313928 | 1995 AE | 91475 | 84877  | -      | 17  |
| 2019 PE       | 157710 | 141765 | 11     | 299486 | 1990 AE | 76555 | 68984  | -      | 145 |
| 2015 AE       | 149626 | 131274 | 10     | 280910 | 1985 AE | 60869 | 59366  | -      | 120 |
| 2014 PE       | 142638 | 124516 | 4      | 267158 | 1980 AE | 57334 | 46918  | -      | 104 |
| 2010 AE       | 118629 | 103383 | 0      | 222012 | 1977 AE | 59439 | 33616  | -      | 93  |
| 2009 PE       | -      | -      | -      | -      | 1972 AE | 51439 | 46158  | -      | 97  |
| 2005 (Oct) AE | 106038 | 93867  | -      | 199905 | 1969 AE | 44363 | 41177  | -      | 85  |
| 2005 (Feb) AE | 105925 | 96031  | -      | 201956 | 1967 AE | -     | -      | -      | 81  |
| 2004 PE       | -      | -      | -      | -      | 1962 AE | -     | -      | -      | 97  |
| 2000 AE       | 95238  | 88605  | -      | 183843 | 1957 AE | -     | -      | -      | 75  |
| 1999 PE       | -      | -      | -      | -      | 1952 AE | -     | -      | -      | 57  |

#### Number of Electors

Note: AE: Assembly Election, PE: Assembly Segment of Parliamentary Election