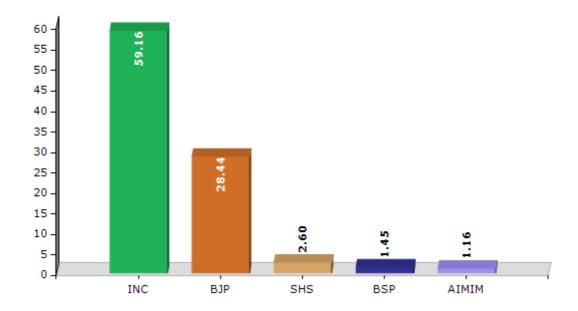

#### **Summary Result of Assembly Election - 2015**

| Candidate Name               | Party | Votes  | Votes % |
|------------------------------|-------|--------|---------|
| Abdul Jalil Mastan           | INC   | 100135 | 59.16   |
| Saba Zafar                   | ВЈР   | 48138  | 28.44   |
| Anima Das                    | SHS   | 4393   | 2.6     |
| Md Nasim Akhter              | BSP   | 2458   | 1.45    |
| Md Nawazish Alam             | AIMIM | 1955   | 1.16    |
| Babar Azam                   | JAPL  | 1763   | 1.04    |
| Nil Mani Singh               | IND   | 1431   | 0.85    |
| Md Mazharul Bari             | IND   | 1333   | 0.79    |
| Md Shahabuzzama              | NCP   | 1152   | 0.68    |
| Akhalak Alam                 | GaAP  | 1119   | 0.66    |
| Abdul Razzaque Urf Kala Baba | IND   | 855    | 0.51    |
| Md Mojib                     | BhNP  | 772    | 0.46    |
| Mohsin                       | GJDS  | 640    | 0.38    |
|                              | NOTA  | 3106   | 1.84    |

#### Votes Percentage of Top Parties - 2015