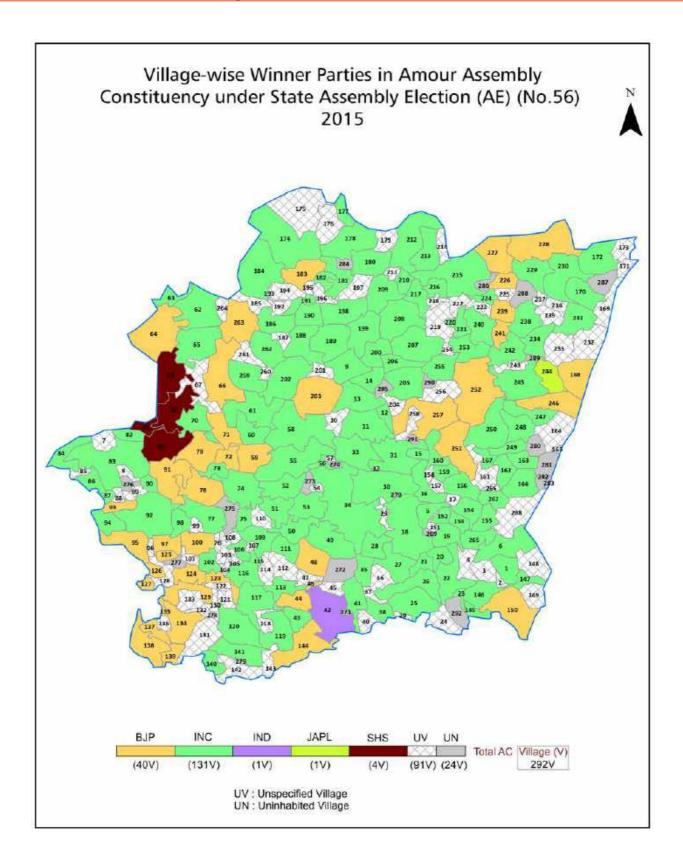

| 232-234  |
| 11  | Disclaimer                                                                                                                                                                                                                                                                                                                                                                                                                                              | 235      |

# **Location & Political Map**



# **Administrative Setup**

# List of Village Panchayat & Intermediate Panchayat (Block) Name - 2011

| Village Name       | Village Panchayat Name | Intermediate Panchayat<br>Name |
|--------------------|------------------------|--------------------------------|
| Abhaipur           | Kanphulia              | Baisa                          |
| Adhang             | Adhang                 | Amour                          |
| Agaganj            | Tiarpara               | Amour                          |
| Alinagar           | Raiber                 | Baisa                          |
| Amour              | Amour                  | Amour                          |
| Andarpur           | Majhua Haat            | Amour                          |
| Araria             | Kharhia                |