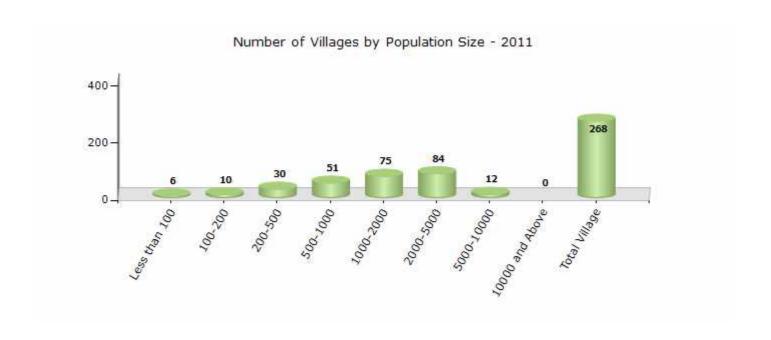

#### Number of Villages by Population Size - 2011

| Less<br>than<br>100 | 100-<br>200 | 200-<br>500 | 500-<br>1000 | 1000-<br>2000 | 2000-<br>5000 | 5000-<br>10000 | 10000<br>and<br>Above | Total<br>Village |
|---------------------|-------------|-------------|--------------|---------------|---------------|----------------|-----------------------|------------------|
| 6                   | 10          | 30          | 51           | 75            | 84            | 12             | 0                     | 268              |