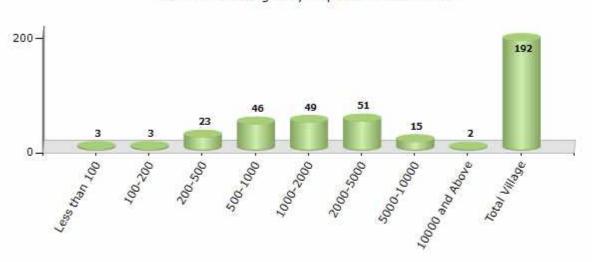

#### Number of Villages by Population Size - 2011

| Less<br>than<br>100 | 100-<br>200 | 200-<br>500 | 500-<br>1000 | 1000-<br>2000 | 2000-<br>5000 | 5000-<br>10000 | 10000<br>and<br>Above | Total<br>Village |
|---------------------|-------------|-------------|--------------|---------------|---------------|----------------|-----------------------|------------------|
| 3                   | 3           | 23          | 46           | 49            | 51            | 15             | 2                     | 192              |