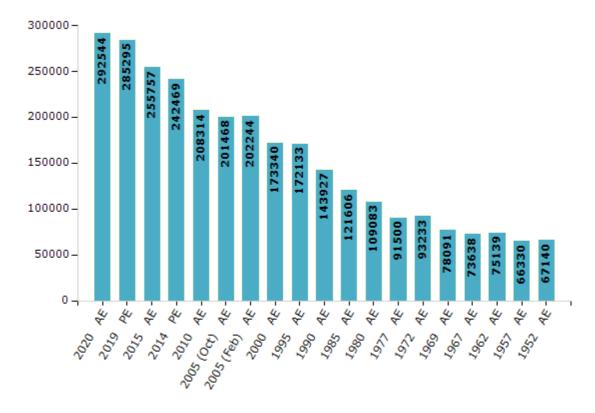

#### **Electors by Male & Female**

| Year          | Male   | Female | Others | Total  | Year    | Male  | Female | Others | Tota  |
|---------------|--------|--------|--------|--------|---------|-------|--------|--------|-------|
| 2020 AE       | 150400 | 142134 | 10     | 292544 | 1995 AE | 89286 | 82847  | -      | 1721  |
| 2019 PE       | 147569 | 137717 | 9      | 285295 | 1990 AE | 77565 | 66362  | -      | 14392 |
| 2015 AE       | 136353 | 119397 | 7      | 255757 | 1985 AE | 66773 | 54833  | -      | 12160 |
| 2014 PE       | 129155 | 113314 | 0      | 242469 | 1980 AE | 57870 | 51213  | -      | 10908 |
| 2010 AE       | 110482 | 97832  | 0      | 208314 | 1977 AE | 61000 | 30500  | -      | 9150  |
| 2009 PE       | -      | -      | -      | -      | 1972 AE | 49084 | 44149  | -      | 9323  |
| 2005 (Oct) AE | 105167 | 96301  | -      | 201468 | 1969 AE | 41525 | 36566  | -      | 7809  |
| 2005 (Feb) AE | 105537 | 96707  | -      | 202244 | 1967 AE | -     | -      | -      | 7363  |
| 2004 PE       | -      | -      | -      | -      | 1962 AE | -     | -      | -      | 7513  |
| 2000 AE       | 90881  | 82459  | -      | 173340 | 1957 AE | -     | -      | -      | 6633  |
| 1999 PE       | -      | -      | -      | -      | 1952 AE | -     | -      | -      | 6714  |

#### Number of Electors

Note: AE: Assembly Election, PE: Assembly Segment of Parliamentary Election