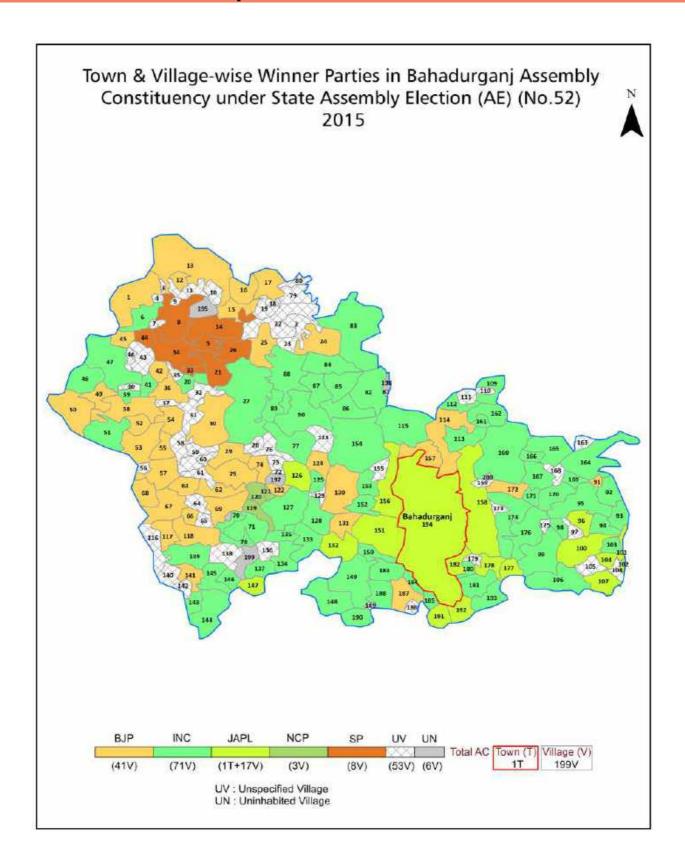

| 222-224  |
| 11  | Disclaimer                                                                                                                                                                                                                                                                                                                                                                                                                                              | 225      |

## **Location & Political Map**



### **Administrative Setup**

#### List of Village Panchayat & Intermediate Panchayat (Block) Name - 2011

| Village Name      | Village Panchayat Name | Intermediate Panchayat<br>Name |
|-------------------|------------------------|--------------------------------|
| Altabari          | Altabari               | Bahadurganj                    |
| Asha              | Bhorha                 | Terhagachh                     |
| Babhangawan       | Chilhania              | Terhagachh                     |
| Babhantola Laucha | Mahesh Bathna          | Bahadurganj                    |
| Baigna            | Baigna                 | Terhagachh                     |
| Bairia            | Khanyabad              | Terhagachh                     |
| Baisa             | Laucha                 | Baha