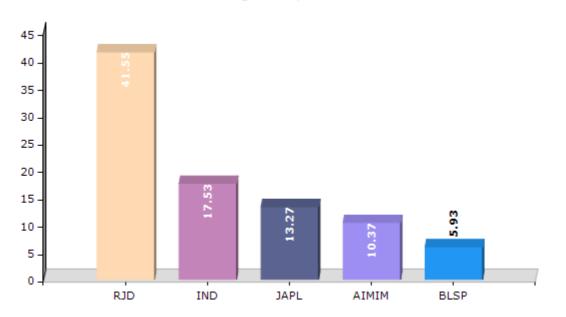

#### **Summary Result of Assembly Election - 2015**

| Candidate Name              | Party | Votes | Votes % |
|-----------------------------|-------|-------|---------|
| Abdus Subhan                | RJD   | 67022 | 41.55   |
| Binod Kumar                 | IND   | 28282 | 17.53   |
| Syed Ruknuddin Ahmad        | JAPL  | 21404 | 13.27   |
| Ghulam Sarwar               | AIMIM | 16723 | 10.37   |
| Azizur Rahman               | BLSP  | 9573  | 5.93    |
| Khursheed Alam              | IND   | 3361  | 2.08    |
| Mukesh Kumar Yadav          | SP    | 2875  | 1.78    |
| Rizwan Ahamad Noori         | IEMC  | 2559  | 1.59    |
| Harun Rasid                 | BSP   | 1474  | 0.91    |
| Abdul Matlib Hamaraj        | NCP   | 1132  | 0.7     |
| Parabhat Ranjan Kumar Jyoti | GJDS  | 955   | 0.59    |
| Braj Kishor Thakur          | AIFB  | 800   | 0.5     |
|                             | NOTA  | 5160  | 3.2     |

#### Votes Percentage of Top Parties - 2015