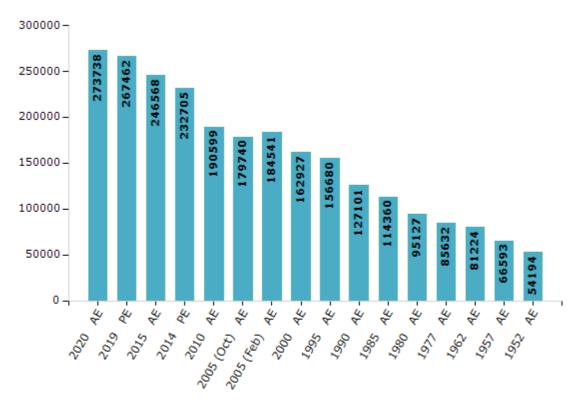

#### **Electors by Male & Female**

| Year          | Male   | Female | Others | Total  | Year    | Male  | Female | Others | ٦ |
|---------------|--------|--------|--------|--------|---------|-------|--------|--------|---|
| 2020 AE       | 142721 | 131004 | 13     | 273738 | 1995 AE | 81329 | 75351  | -      |   |
| 2019 PE       | 140232 | 127220 | 10     | 267462 | 1990 AE | 66976 | 60125  | -      |   |
| 2015 AE       | 130230 | 116328 | 10     | 246568 | 1985 AE | 64673 | 49687  | -      |   |
| 2014 PE       | 123740 | 108956 | 9      | 232705 | 1980 AE | 52318 | 42809  | -      |   |
| 2010 AE       | 100232 | 90367  | 0      | 190599 | 1977 AE | 53288 | 32344  | -      |   |
| 2009 PE       | -      | -      | -      | -      | 1972 AE | -     | -      | -      |   |
| 2005 (Oct) AE | 93651  | 86089  | -      | 179740 | 1969 AE | -     | -      | -      |   |
| 2005 (Feb) AE | 93628  | 90913  | -      | 184541 | 1967 AE | -     | -      | -      |   |
| 2004 PE       | -      | -      | -      | -      | 1962 AE | -     | -      | -      |   |
| 2000 AE       | 84403  | 78524  | -      | 162927 | 1957 AE | -     | -      | -      |   |
| 1999 PE       | -      | -      | -      | -      | 1952 AE | -     | -      | -      |   |

Number of Electors

Note : AE : Assembly Election, PE : Assembly Segment of Parliamentary Election