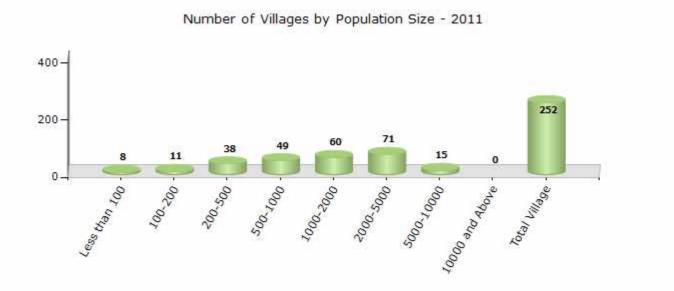

#### Number of Villages by Population Size - 2011

| t t | Less<br>than<br>100 | 100-<br>200 | 200-<br>500 | 500-<br>1000 | 1000-<br>2000 | 2000-<br>5000 | 5000-<br>10000 | 10000<br>and<br>Above | Total<br>Village |
|-----|---------------------|-------------|-------------|--------------|---------------|---------------|----------------|-----------------------|------------------|
|     | 8                   | 11          | 38          | 49           | 60            | 71            | 15             | 0                     | 252              |