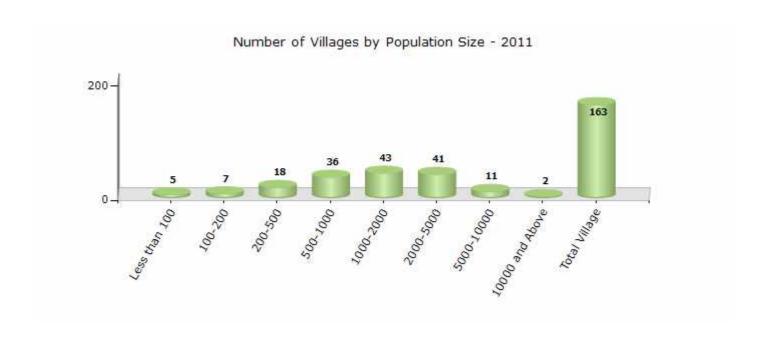

#### Number of Villages by Population Size - 2011

| Less<br>than<br>100 | 100-<br>200 | 200-<br>500 | 500-<br>1000 | 1000-<br>2000 | 2000-<br>5000 | 5000-<br>10000 | 10000<br>and<br>Above | Total<br>Village |
|---------------------|-------------|-------------|--------------|---------------|---------------|----------------|-----------------------|------------------|
| 5                   | 7           | 18          | 36           | 43            | 41            | 11             | 2                     | 163              |