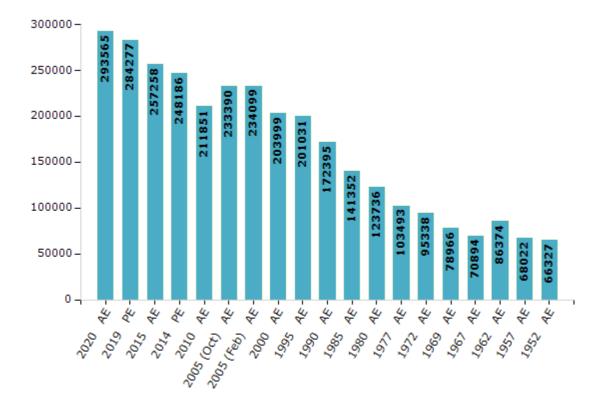

#### **Electors by Male & Female**

| Year          | Male   | Female | Others | Total  | Year    | Male   | Female | Others | Т  |
|---------------|--------|--------|--------|--------|---------|--------|--------|--------|----|
| 2020 AE       | 147986 | 145562 | 17     | 293565 | 1995 AE | 104675 | 96356  | -      | 2  |
| 2019 PE       | 143754 | 140509 | 14     | 284277 | 1990 AE | 93236  | 79159  | -      | 1  |
| 2015 AE       | 132915 | 124333 | 10     | 257258 | 1985 AE | 75785  | 65567  | -      | 14 |
| 2014 PE       | 129037 | 119149 | 0      | 248186 | 1980 AE | 65421  | 58315  | -      | 12 |
| 2010 AE       | 111039 | 100812 | 0      | 211851 | 1977 AE | 63095  | 40398  | -      | 10 |
| 2009 PE       | -      | -      | -      | -      | 1972 AE | 50878  | 44460  | -      | ç  |
| 2005 (Oct) AE | 122764 | 110626 | -      | 233390 | 1969 AE | 43002  | 35964  | -      | 7  |
| 2005 (Feb) AE | 123122 | 110977 | -      | 234099 | 1967 AE | -      | -      | -      | 7  |
| 2004 PE       | -      | -      | -      | -      | 1962 AE | -      | -      | -      | 8  |
| 2000 AE       | 107288 | 96711  | -      | 203999 | 1957 AE | -      | -      | -      | 6  |
| 1999 PE       | -      | -      | -      | -      | 1952 AE | -      | -      | -      | 6  |

#### Number of Electors

Note: AE: Assembly Election, PE: Assembly Segment of Parliamentary Election