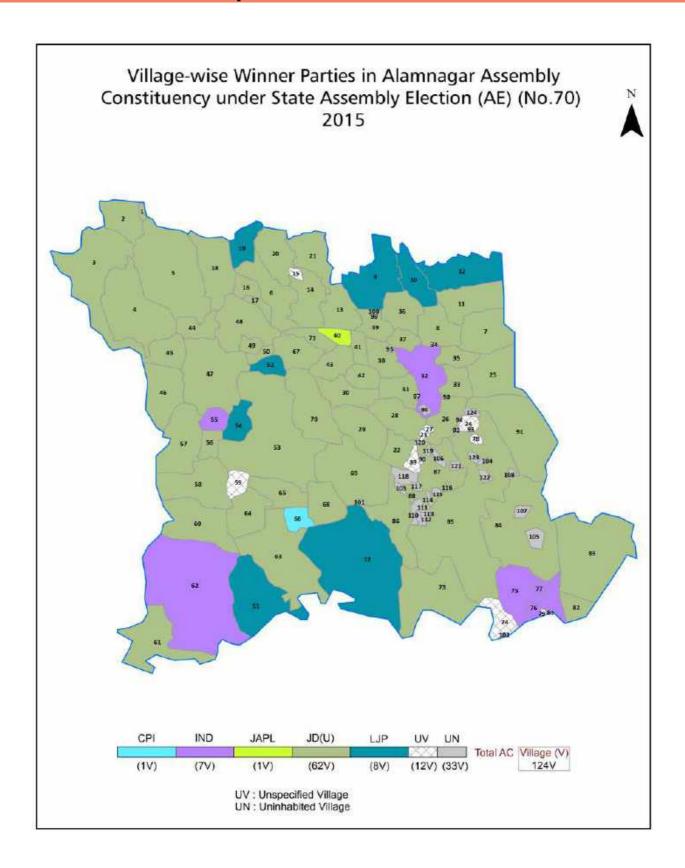

| 270-272  |
| 11  | Disclaimer                                                                                                                                                                                                                                                                                                                                                                                                                                              | 273      |

### **Location & Political Map**



#### **Administrative Setup**

#### List of Village Panchayat & Intermediate Panchayat (Block) Name - 2011

| Village Name                 | Village Panchayat Name                              | Intermediate Panchayat<br>Name |
|------------------------------|-----------------------------------------------------|--------------------------------|
| Akha                         | Visanpatti                                          | Alamnagar                      |
| Alamnagar                    | Gopalpur                                            | Kishanganj                     |
| Alamnagar                    | Alamnagar North, Alamnagar East, Alamnagar<br>South | Alamnagar                      |
| Amanat Sarkar                | Durgapur                                            | Pur