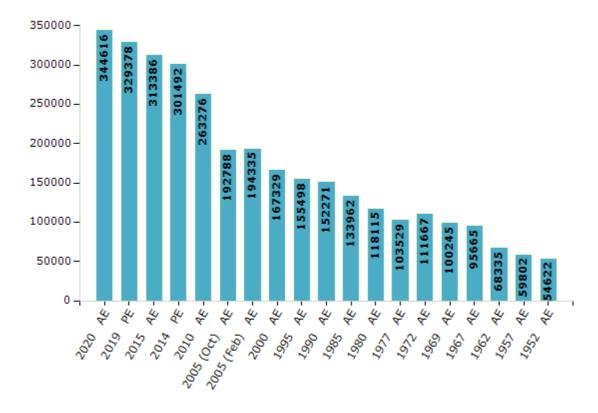

#### **Electors by Male & Female**

| Year          | Male   | Female | Others | Total  | Ye   | ar Male  | Female  | Others |  |
|---------------|--------|--------|--------|--------|------|----------|---------|--------|--|
| 2020 AE       | 180340 | 164267 | 9      | 344616 | 1995 | AE 81048 | 3 74450 | -      |  |
| 2019 PE       | 172054 | 157318 | 6      | 329378 | 1990 | AE 78558 | 3 73713 | -      |  |
| 2015 AE       | 164034 | 149347 | 5      | 313386 | 1985 | AE 68598 | 65364   | -      |  |
| 2014 PE       | 157834 | 143653 | 5      | 301492 | 1980 | AE 59290 | 58825   | -      |  |
| 2010 AE       | 139925 | 123351 | 0      | 263276 | 1977 | AE 5397! | 49554   | -      |  |
| 2009 PE       | -      | -      | -      | -      | 1972 | AE 58249 | 53418   | -      |  |
| 2005 (Oct) AE | 102417 | 90371  | -      | 192788 | 1969 | AE 52258 | 3 47987 | -      |  |
| 2005 (Feb) AE | 102163 | 92172  | -      | 194335 | 1967 | ' AE     |         | -      |  |
| 2004 PE       | -      | -      | -      | -      | 1962 | . AE     |         | -      |  |
| 2000 AE       | 87979  | 79350  | -      | 167329 | 1957 | ' AE     | -       | -      |  |
| 1999 PE       | -      | -      | -      | -      | 1952 | AE       |         | -      |  |

#### Number of Electors

Note: AE: Assembly Election, PE: Assembly Segment of Parliamentary Election