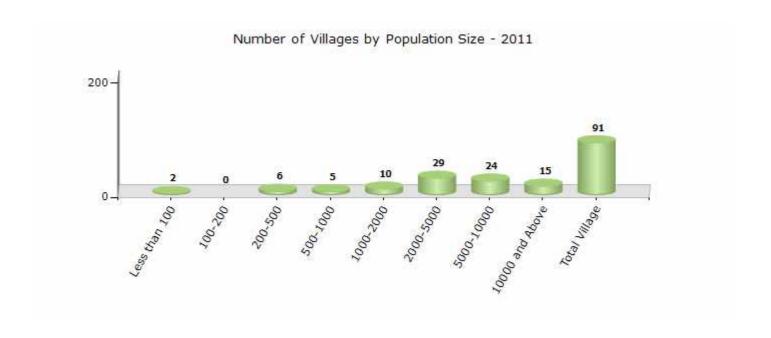

#### **Number of Villages by Population Size - 2011**

| Less<br>than<br>100 | 100-<br>200 | 200-<br>500 | 500-<br>1000 | 1000-<br>2000 | 2000-<br>5000 | 5000-<br>10000 | 10000<br>and<br>Above | Total<br>Village |
|---------------------|-------------|-------------|--------------|---------------|---------------|----------------|-----------------------|------------------|
| 2                   | 0           | 6           | 5            | 10            | 29            | 24             | 15                    | 91               |