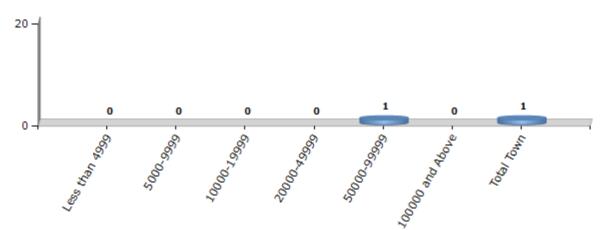

#### Number of Towns by Population Size - 2011

| Less than | 5000-9999 | 10000- | 20000- | 50000- | 100000 and | Total |
|-----------|-----------|--------|--------|--------|------------|-------|
| 4999      |           | 19999  | 49999  | 99999  | Above      | Town  |
| 0         | 0         | 0      | 0      | 1      | 0          | 1     |

Number of Towns by Population Size - 2011