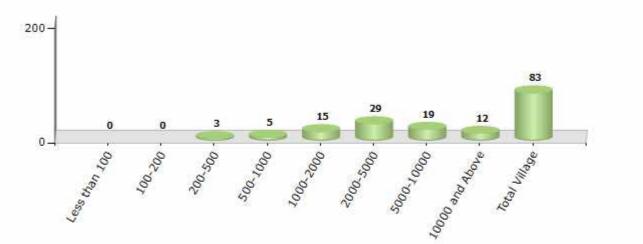

#### Number of Villages by Population Size - 2011

| Less<br>than<br>100 | 100-<br>200 | 200-<br>500 | 500-<br>1000 | 1000-<br>2000 | 2000-<br>5000 | 5000-<br>10000 | 10000<br>and<br>Above | Total<br>Village |
|---------------------|-------------|-------------|--------------|---------------|---------------|----------------|-----------------------|------------------|
| 0                   | 0           | 3           | 5            | 15            | 29            | 19             | 12                    | 83               |

Number of Villages by Population Size - 2011