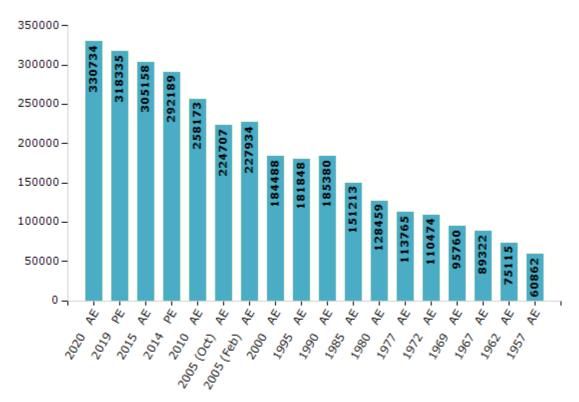

#### **Electors by Male & Female**

| Year          | Male   | Female | Others | Total  | Year    | Male  | Female | Others |  |
|---------------|--------|--------|--------|--------|---------|-------|--------|--------|--|
| 2020 AE       | 171541 | 159182 | 11     | 330734 | 1995 AE | 95776 | 86072  | -      |  |
| 2019 PE       | 165325 | 153000 | 10     | 318335 | 1990 AE | 95326 | 90054  | -      |  |
| 2015 AE       | 159224 | 145925 | 9      | 305158 | 1985 AE | 77290 | 73923  | -      |  |
| 2014 PE       | 152971 | 139209 | 9      | 292189 | 1980 AE | 64611 | 63848  | -      |  |
| 2010 AE       | 137583 | 120590 | 0      | 258173 | 1977 AE | 58488 | 55277  | -      |  |
| 2009 PE       | -      | -      | -      | -      | 1972 AE | 57779 | 52695  | -      |  |
| 2005 (Oct) AE | 118300 | 106407 | -      | 224707 | 1969 AE | 50456 | 45304  | -      |  |
| 2005 (Feb) AE | 118534 | 109400 | -      | 227934 | 1967 AE | -     | -      | -      |  |
| 2004 PE       | -      | -      | -      | -      | 1962 AE | -     | -      | -      |  |
| 2000 AE       | 97639  | 86849  | -      | 184488 | 1957 AE | -     | -      | -      |  |
| 1999 PE       | -      | -      | -      | -      | 1952 AE | -     | -      | -      |  |

Number of Electors

#### Note : AE : Assembly Election, PE : Assembly Segment of Parliamentary Election