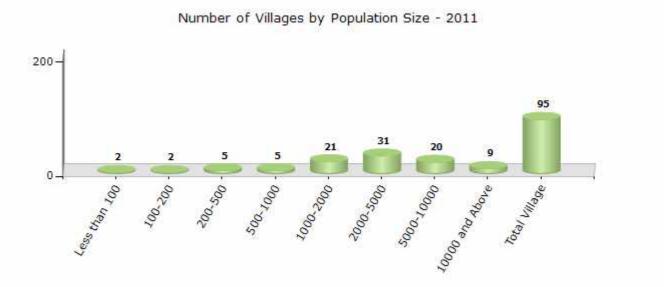

#### Number of Villages by Population Size - 2011

| Less<br>than<br>100 | 100-<br>200 | 200-<br>500 | 500-<br>1000 | 1000-<br>2000 | 2000-<br>5000 | 5000-<br>10000 | 10000<br>and<br>Above | Total<br>Village |
|---------------------|-------------|-------------|--------------|---------------|---------------|----------------|-----------------------|------------------|
| 2                   | 2           | 5           | 5            | 21            | 31            | 20             | 9                     | 95               |