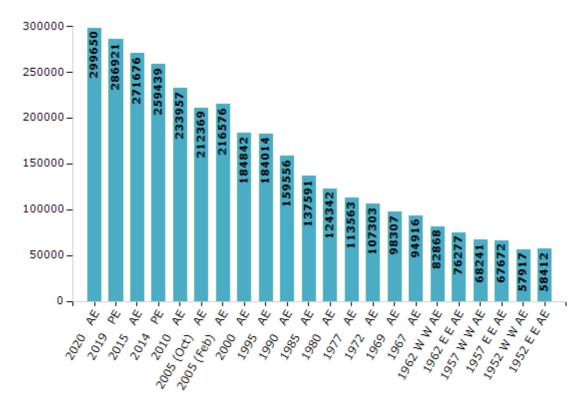

#### **Electors by Male & Female**

| Year          | Male   | Female | Others | Total  | Year        | Male  | Female | Others | Total  |
|---------------|--------|--------|--------|--------|-------------|-------|--------|--------|--------|
| 2020 AE       | 157458 | 142183 | 9      | 299650 | 1985 AE     | 70105 | 67486  | -      | 137591 |
| 2019 PE       | 151008 | 135901 | 12     | 286921 | 1980 AE     | 63429 | 60913  | -      | 124342 |
| 2015 AE       | 144454 | 127204 | 18     | 271676 | 1977 AE     | 55755 | 57808  | -      | 113563 |
| 2014 PE       | 141317 | 118122 | 0      | 259439 | 1972 AE     | 52183 | 55120  | -      | 107303 |
| 2010 AE       | 127647 | 106310 | 0      | 233957 | 1969 AE     | 48980 | 49327  | -      | 98307  |
| 2009 PE       | -      | -      | -      | -      | 1967 AE     | -     | -      | -      | 94916  |
| 2005 (Oct) AE | 115889 | 96480  | -      | 212369 | 1962 (W) AE | -     | -      | -      | 82868  |
| 2005 (Feb) AE | 117968 | 98608  | -      | 216576 | 1962 (E) AE | -     | -      | -      | 76277  |
| 2004 PE       | -      | -      | -      | -      | 1957 (W) AE | -     | -      | -      | 68241  |
| 2000 AE       | 98820  | 86022  | -      | 184842 | 1957 (E) AE | -     | -      | -      | 67672  |
| 1999 PE       | -      | -      | -      | -      | 1952 (W) AE | -     | -      | -      | 57917  |
| 1995 AE       | 97643  | 86371  | -      | 184014 | 1952 (E) AE | -     | -      | -      | 58412  |
| 1990 AE       | 83152  | 76404  | -      | 159556 |             |       |        |        |        |

Number of Electors

 $\textbf{Note:} AE: Assembly \ Election, \ PE: Assembly \ Segment \ of \ Parliamentary \ Election$ 