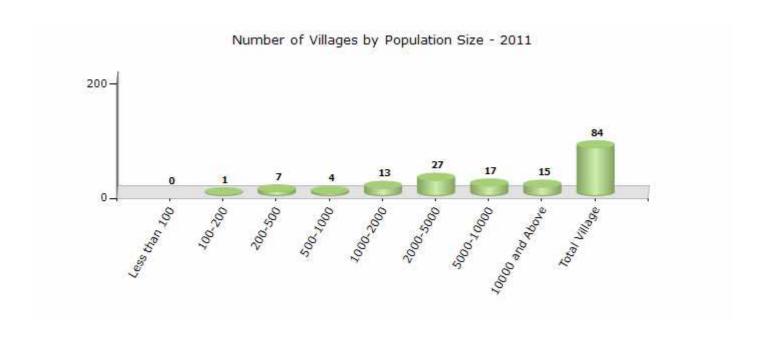

#### **Number of Villages by Population Size - 2011**

| Less<br>than<br>100 | 100-<br>200 | 200-<br>500 | 500-<br>1000 | 1000-<br>2000 | 2000-<br>5000 | 5000-<br>10000 | 10000<br>and<br>Above | Total<br>Village |
|---------------------|-------------|-------------|--------------|---------------|---------------|----------------|-----------------------|------------------|
| 0                   | 1           | 7           | 4            | 13            | 27            | 17             | 15                    | 84               |