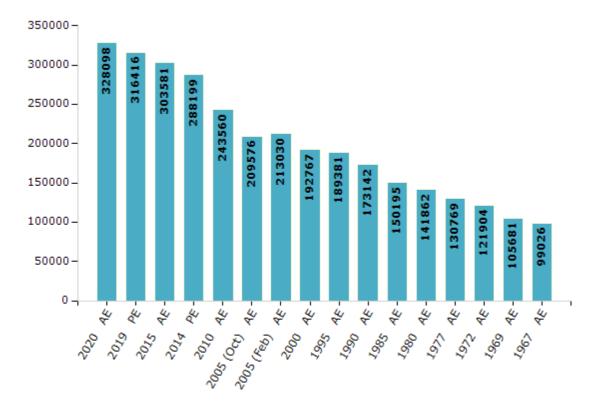

#### **Electors by Male & Female**

| Year          | Male   | Female | Others | Total  | Year    | Male  | Female | Others |  |
|---------------|--------|--------|--------|--------|---------|-------|--------|--------|--|
| 2020 AE       | 170166 | 157900 | 32     | 328098 | 1995 AE | 99592 | 89789  | -      |  |
| 2019 PE       | 164244 | 152164 | 8      | 316416 | 1990 AE | 88370 | 84772  | -      |  |
| 2015 AE       | 157572 | 146001 | 8      | 303581 | 1985 AE | 75426 | 74769  | -      |  |
| 2014 PE       | 153466 | 134733 | 0      | 288199 | 1980 AE | 72350 | 69512  | -      |  |
| 2010 AE       | 133180 | 110380 | 0      | 243560 | 1977 AE | 64290 | 66479  | -      |  |
| 2009 PE       | -      | -      | -      | -      | 1972 AE | 60067 | 61837  | -      |  |
| 2005 (Oct) AE | 114084 | 95492  | -      | 209576 | 1969 AE | 52855 | 52826  | -      |  |
| 2005 (Feb) AE | 115867 | 97163  | -      | 213030 | 1967 AE | -     | -      | -      |  |
| 2004 PE       | -      | -      | -      | _      | 1962 AE | -     | -      | -      |  |
| 2000 AE       | 101525 | 91242  | -      | 192767 | 1957 AE | -     | -      | -      |  |
| 1999 PE       | -      | -      | -      | -      | 1952 AE | -     | -      | -      |  |

#### Number of Electors

Note: AE: Assembly Election, PE: Assembly Segment of Parliamentary Election