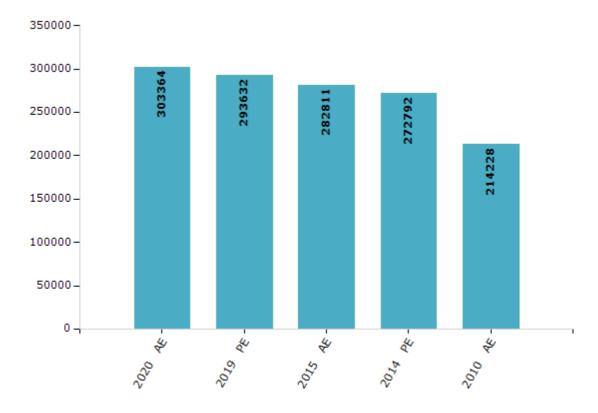

#### **Electors by Male & Female**

| Year          | Male   | Female | Others | Total  | Year    | Male | Female | Others |  |
|---------------|--------|--------|--------|--------|---------|------|--------|--------|--|
| 2020 AE       | 159231 | 144126 | 7      | 303364 | 1995 AE | -    | -      | -      |  |
| 2019 PE       | 156561 | 137066 | 5      | 293632 | 1990 AE | -    | -      | -      |  |
| 2015 AE       | 151827 | 130979 | 5      | 282811 | 1985 AE | -    | -      | -      |  |
| 2014 PE       | 145989 | 126801 | 2      | 272792 | 1980 AE | -    | -      | -      |  |
| 2010 AE       | 113041 | 101187 | 0      | 214228 | 1977 AE | -    | -      | -      |  |
| 2009 PE       | -      | -      | -      | -      | 1972 AE | -    | -      | -      |  |
| 2005 (Oct) AE | -      | -      | -      | -      | 1969 AE | -    | -      | -      |  |
| 2005 (Feb) AE | -      | -      | -      | -      | 1967 AE | -    | -      | -      |  |
| 2004 PE       | -      | -      | -      | -      | 1962 AE | -    | -      | -      |  |
| 2000 AE       | -      | -      | -      | -      | 1957 AE | -    | -      | -      |  |
| 1999 PE       | -      | -      | -      | -      | 1952 AE | -    | -      | -      |  |

#### Number of Electors

Note: AE: Assembly Election, PE: Assembly Segment of Parliamentary Election