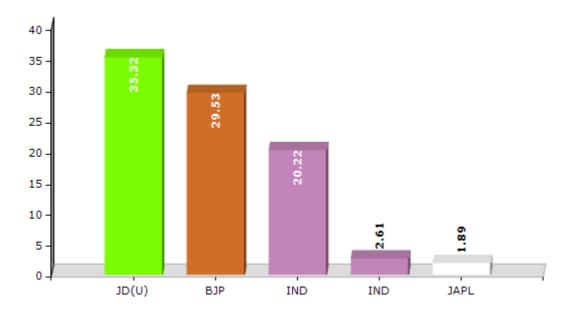

## **Summary Result of Assembly Election - 2015**

| Candidate Name         | Party | Votes | Votes % |
|------------------------|-------|-------|---------|
| Manoranjan Singh       | JD(U) | 49508 | 35.32   |
| Kameshwar Kumar Singh  | ВЈР   | 41382 | 29.53   |
| Ranjeet Singh (Harpur) | IND   | 28345 | 20.22   |
| Narendra Pratap Mishra | IND   | 3662  | 2.61    |
| Sanjay Kumar           | JAPL  | 2651  | 1.89    |
| Santosh Kumar          | IND   | 2200  | 1.57    |
| Kushwaha Rajbal Singh  | BSP   | 2065  | 1.47    |
| Ranjit Singh (Manjhi)  | IND   | 2039  | 1.45    |
| Ramesh Kumar Singh     | BNSKP | 1629  | 1.16    |
| Binod Singh            | IND   | 1378  | 0.98    |
|                        | NOTA  | 5293  | 3.78    |

#### Votes Percentage of Top Parties - 2015