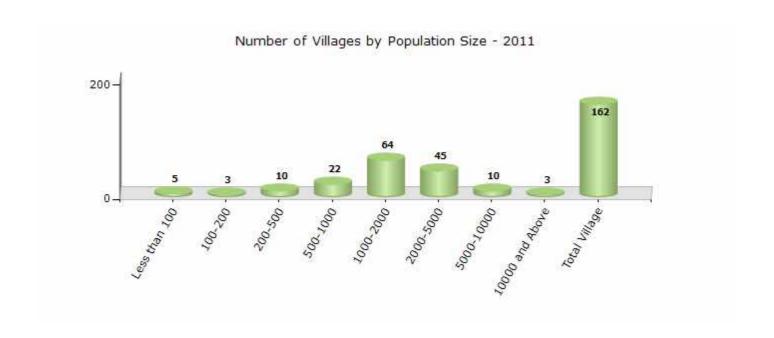

# **Demographics**

## Number of Villages by Population Size - 2011

| Less<br>than<br>100 | 100-<br>200 | 200-<br>500 | 500-<br>1000 | 1000-<br>2000 | 2000-<br>5000 | 5000-<br>10000 | 10000<br>and<br>Above | Total<br>Village |
|---------------------|-------------|-------------|--------------|---------------|---------------|----------------|-----------------------|------------------|
| 5                   | 3           | 10          | 22           | 64            | 45            | 10             | 3                     | 162              |