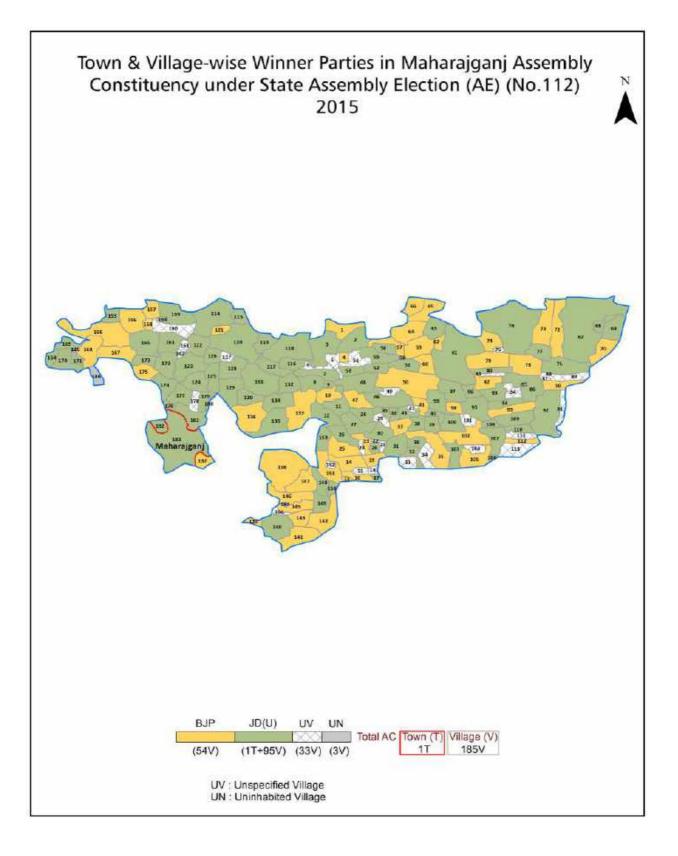

| 255-257  |
| 11  | Disclaimer                                                                                                                                                                                                                                                                                                                                                                                                                                                                                                   | 258      |

## **Location & Political Map**





## **Administrative Setup**

#### List of Village Panchayat & Intermediate Panchayat (Block) Name - 2011

| Village Name     | Village Panchayat Name | Intermediate Panchayat<br>Name |  |  |
|------------------|------------------------|--------------------------------|--|--|
| Aiman Shankarpur | Mirjumla               | Bhagwanpur Hat                 |  |  |
| Aphrad           | Pokhra                 | Maharajganj                    |  |  |
| Arazi Balaha     | Balhaeraji             | Bhagwanpur Hat                 |  |  |
| Arazi Nagwa      | Bhikhampur             | Bhagwanpur Hat                 |  |  |
| Aruan            | Gopalpur               | Bhagwanpur Hat                 |  |  |
| Badarzamin       | Balhaeraji             | Bhagwanpur Hat                 |  |  |
| Bagahi