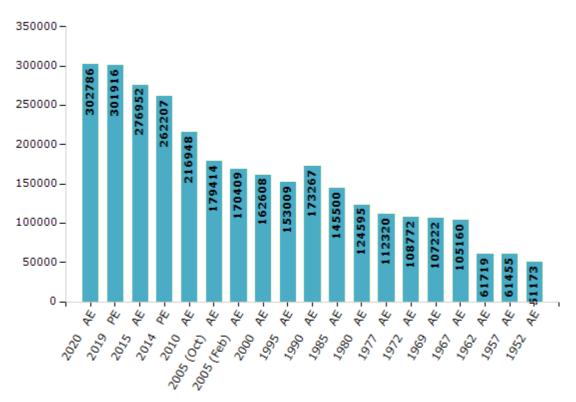

#### **Electors by Male & Female**

| Year          | Male   | Female | Others | Total  | Year    | Male  | Female | Others | Тс  |
|---------------|--------|--------|--------|--------|---------|-------|--------|--------|-----|
| 2020 AE       | 157283 | 145495 | 8      | 302786 | 1995 AE | 74169 | 78840  | -      | 15  |
| 2019 PE       | 156508 | 145400 | 8      | 301916 | 1990 AE | 91652 | 81615  | -      | 17  |
| 2015 AE       | 144765 | 132181 | 6      | 276952 | 1985 AE | 75876 | 69624  | -      | 145 |
| 2014 PE       | 136922 | 125282 | 3      | 262207 | 1980 AE | 62609 | 61986  | -      | 124 |
| 2010 AE       | 114835 | 102113 | 0      | 216948 | 1977 AE | 56672 | 55648  | -      | 112 |
| 2009 PE       | -      | -      | -      | -      | 1972 AE | 55888 | 52884  | -      | 108 |
| 2005 (Oct) AE | 91428  | 87986  | -      | 179414 | 1969 AE | 56449 | 50773  | -      | 107 |
| 2005 (Feb) AE | 85762  | 84647  | -      | 170409 | 1967 AE | -     | -      | -      | 105 |
| 2004 PE       | -      | -      | -      | -      | 1962 AE | -     | -      | -      | 61  |
| 2000 AE       | 81414  | 81194  | -      | 162608 | 1957 AE | -     | -      | -      | 63  |
| 1999 PE       | -      | -      | -      | -      | 1952 AE | -     | -      | -      | 51  |

Number of Electors

#### Note : AE : Assembly Election, PE : Assembly Segment of Parliamentary Election