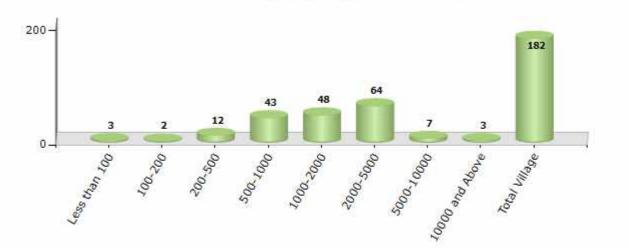

#### Number of Villages by Population Size - 2011

| Less<br>than<br>100 | 100-<br>200 | 200-<br>500 | 500-<br>1000 | 1000-<br>2000 | 2000-<br>5000 | 5000-<br>10000 | 10000<br>and<br>Above | Total<br>Village |
|---------------------|-------------|-------------|--------------|---------------|---------------|----------------|-----------------------|------------------|
| 3                   | 2           | 12          | 43           | 48            | 64            | 7              | 3                     | 182              |

Number of Villages by Population Size - 2011