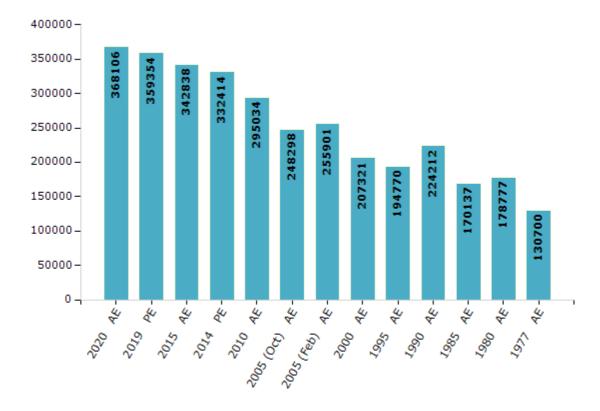

#### **Electors by Male & Female**

| ⁄ear          | Male   | Female | Others | Total  |    | Year    | Year Male      | Year Male Female     | Year Male Female Others |
|---------------|--------|--------|--------|--------|----|---------|----------------|----------------------|-------------------------|
| 2020 AE       | 196927 | 171168 | 11     | 368106 |    | 1995 AE | 1995 AE 97706  | 1995 AE 97706 97064  | 1995 AE 97706 97064 -   |
| 2019 PE       | 192136 | 167211 | 7      | 359354 |    | 1990 AE | 1990 AE 133265 | 1990 AE 133265 90947 | 1990 AE 133265 90947 -  |
| 2015 AE       | 184119 | 158711 | 8      | 342838 |    | 1985 AE | 1985 AE 87683  | 1985 AE 87683 82454  | 1985 AE 87683 82454 -   |
| 2014 PE       | 178031 | 154377 | 6      | 332414 |    | 1980 AE | 1980 AE 82138  | 1980 AE 82138 96639  | 1980 AE 82138 96639 -   |
| 2010 AE       | 158717 | 136317 | 0      | 295034 |    | 1977 AE | 1977 AE 67966  | 1977 AE 67966 62734  | 1977 AE 67966 62734 -   |
| 2009 PE       | -      | -      | -      | -      |    | 1972 AE | 1972 AE -      | 1972 AE              | 1972 AE                 |
| 2005 (Oct) AE | 132132 | 116166 | -      | 248298 |    | 1969 AE | 1969 AE -      | 1969 AE              | 1969 AE                 |
| 2005 (Feb) AE | 135647 | 120254 | -      | 255901 | 19 | 967 AE  | 967 AE -       | 967 AE               | 967 AE                  |
| 2004 PE       | -      | -      | -      | -      |    | 1962 AE | 1962 AE -      | 1962 AE              | 1962 AE                 |
| 2000 AE       | 104905 | 102416 | -      | 207321 |    | 1957 AE | 1957 AE -      | 1957 AE              | 1957 AE                 |
| 1999 PE       | -      | -      | -      | -      |    | 1952 AE | 1952 AE -      | 1952 AE              | 1952 AE                 |

#### Number of Electors

Note: AE: Assembly Election, PE: Assembly Segment of Parliamentary Election