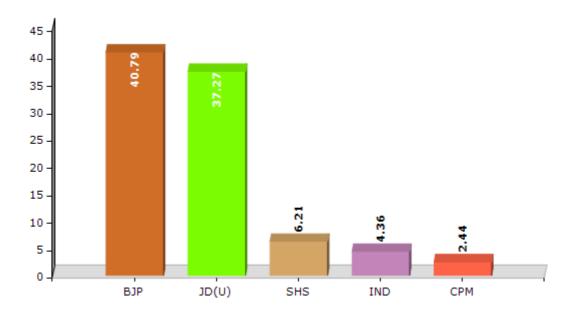

#### **Summary Result of Assembly Election - 2015**

| <b>Candidate Name</b> | Party | Votes | Votes % |
|-----------------------|-------|-------|---------|
| Vijay Kumar Sinha     | ВЈР   | 75901 | 40.79   |
| Ramanand Mandal       | JD(U) | 69345 | 37.27   |
| Ram Pukar Mandal      | SHS   | 11551 | 6.21    |
| Sujeet Kumar          | IND   | 8112  | 4.36    |
| Moti Saw              | СРМ   | 4536  | 2.44    |
| Ramashish Kumar       | SP    | 3034  | 1.63    |
| Renu Devi             | IND   | 2689  | 1.45    |
| Manoj Kumar           | BSP   | 2052  | 1.1     |
| Ranjeet Ram           | AJPR  | 1906  | 1.02    |
| Ashish Amar           | BMUP  | 1544  | 0.83    |
| Ravikar Kumar         | LD    | 1004  | 0.54    |
|                       | NOTA  | 4386  | 2.36    |

#### Votes Percentage of Top Parties - 2015