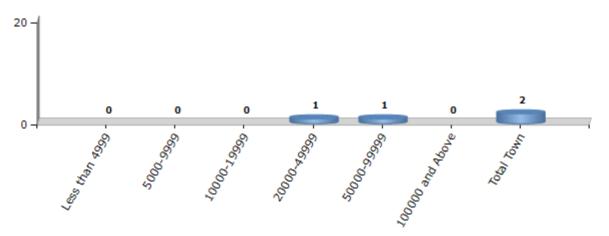

#### **Number of Towns by Population Size - 2011**

| Less than | 5000-9999 | 10000- | 20000- | 50000- | 100000 and | Total |
|-----------|-----------|--------|--------|--------|------------|-------|
| 4999      |           | 19999  | 49999  | 99999  | Above      | Town  |
| 0         | 0         | 0      | 1      | 1      | 0          | 2     |

Number of Towns by Population Size - 2011