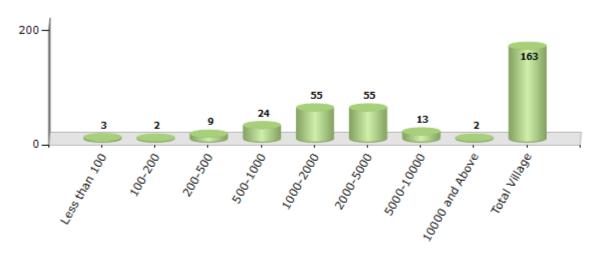

#### Number of Villages by Population Size - 2011

| Less<br>than<br>100 | 100-<br>200 | 200-<br>500 | 500-<br>1000 | 1000-<br>2000 | 2000-<br>5000 | 5000-<br>10000 | 10000<br>and<br>Above | Total<br>Village |
|---------------------|-------------|-------------|--------------|---------------|---------------|----------------|-----------------------|------------------|
| 3                   | 2           | 9           | 24           | 55            | 55            | 13             | 2                     | 163              |

Number of Villages by Population Size - 2011