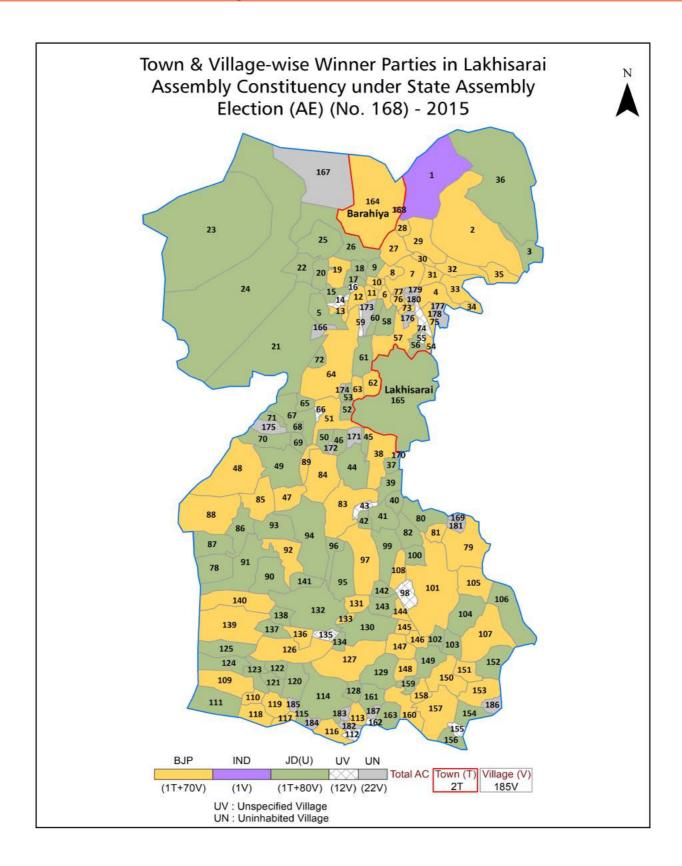

| 243-245  |  |  |  |  |
| 11  | Disclaimer                                                                                                                                                                                                                                                                                                                                                                                                                                              | 246      |  |  |  |  |

# **Location & Political Map**



## **Administrative Setup**

## List of Village Panchayat & Intermediate Panchayat (Block) Name - 2011

| Village Name  | Village Panchayat Name | Intermediate Panchayat<br>Name |
|---------------|------------------------|--------------------------------|
| Ainjani Ghat  | Ajni Ghat              | Barahiya                       |
| Akauni        | Billo                  | Ramgarh Chowk                  |
| Amahara       | Amhara                 | Lakhisarai                     |
| Auraia        | Damodarpur             | Lakhisarai                     |
| Aure          | Aure                   | Ramgarh Chowk                  |
| Babhanganwan  | Amhara                 | Lakhisarai                     |
| Baghaur       | Halsi                  | Halsi                          |
| Baghi