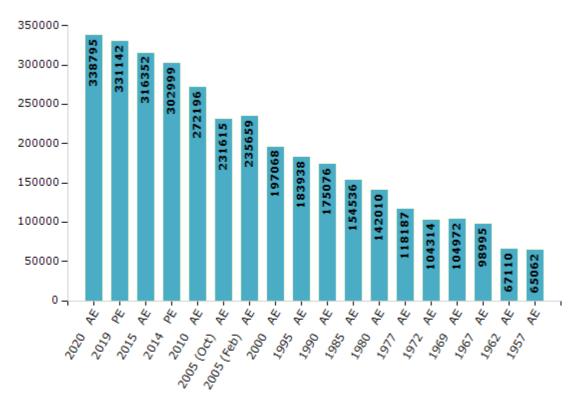

### **Electors by Male & Female**

| Year          | Male   | Female | Others | Total  | Year    | Male  | Female | Others |  |
|---------------|--------|--------|--------|--------|---------|-------|--------|--------|--|
| 2020 AE       | 183081 | 155711 | 3      | 338795 | 1995 AE | 96793 | 87145  | -      |  |
| 2019 PE       | 179062 | 152077 | 3      | 331142 | 1990 AE | 92380 | 82696  | -      |  |
| 2015 AE       | 171079 | 145271 | 2      | 316352 | 1985 AE | 79217 | 75319  | -      |  |
| 2014 PE       | 163239 | 139758 | 2      | 302999 | 1980 AE | 78043 | 63967  | -      |  |
| 2010 AE       | 148125 | 124071 | 0      | 272196 | 1977 AE | 65007 | 53180  | -      |  |
| 2009 PE       | -      | -      | -      | -      | 1972 AE | 57381 | 46933  | -      |  |
| 2005 (Oct) AE | 124460 | 107155 | -      | 231615 | 1969 AE | 55136 | 49836  | -      |  |
| 2005 (Feb) AE | 126594 | 109065 | -      | 235659 | 1967 AE | -     | -      | -      |  |
| 2004 PE       | -      | -      | -      | -      | 1962 AE | -     | -      | -      |  |
| 2000 AE       | 104545 | 92523  | -      | 197068 | 1957 AE | -     | -      | -      |  |
| 1999 PE       | -      | -      | -      | -      | 1952 AE | -     | -      | -      |  |

Number of Electors

#### Note : AE : Assembly Election, PE : Assembly Segment of Parliamentary Election