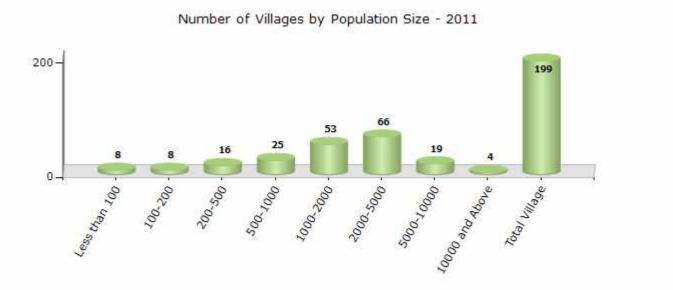

## **Demographics**

### Number of Villages by Population Size - 2011

| Less<br>than<br>100 | 100-<br>200 | 200-<br>500 | 500-<br>1000 | 1000-<br>2000 | 2000-<br>5000 | 5000-<br>10000 | 10000<br>and<br>Above | Total<br>Village |
|---------------------|-------------|-------------|--------------|---------------|---------------|----------------|-----------------------|------------------|
| 8                   | 8           | 16          | 25           | 53            | 66            | 19             | 4                     | 199              |