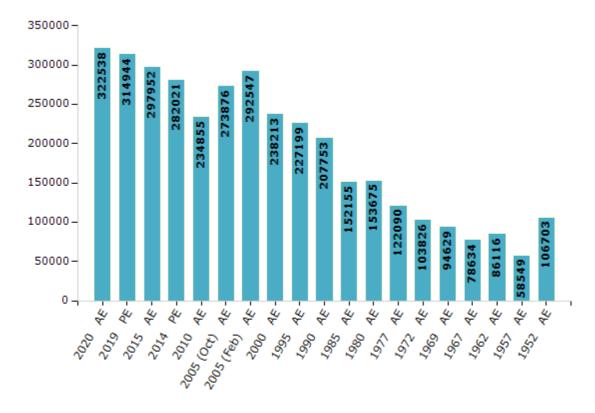

#### **Electors by Male & Female**

| Year          | Male   | Female | Others | Total  | Year    | Male   | Female | Others |  |
|---------------|--------|--------|--------|--------|---------|--------|--------|--------|--|
| 2020 AE       | 170030 | 152495 | 13     | 322538 | 1995 AE | 136149 | 91050  | -      |  |
| 2019 PE       | 168633 | 146298 | 13     | 314944 | 1990 AE | 116543 | 91210  | -      |  |
| 2015 AE       | 161031 | 136912 | 9      | 297952 | 1985 AE | 83681  | 68474  | -      |  |
| 2014 PE       | 153072 | 128936 | 13     | 282021 | 1980 AE | 82496  | 71179  | -      |  |
| 2010 AE       | 132267 | 102588 | 0      | 234855 | 1977 AE | 61902  | 60188  | -      |  |
| 2009 PE       | -      | -      | -      | -      | 1972 AE | 52006  | 51820  | -      |  |
| 2005 (Oct) AE | 154441 | 119435 | -      | 273876 | 1969 AE | 48309  | 46320  | -      |  |
| 2005 (Feb) AE | 160617 | 131930 | -      | 292547 | 1967 AE | -      | -      | -      |  |
| 2004 PE       | -      | -      | -      | -      | 1962 AE | -      | -      | -      |  |
| 2000 AE       | 135241 | 102972 | -      | 238213 | 1957 AE | -      | -      | -      |  |
| 1999 PE       | -      | -      | -      | -      | 1952 AE | -      | -      | -      |  |

#### Number of Electors

Note: AE: Assembly Election, PE: Assembly Segment of Parliamentary Election