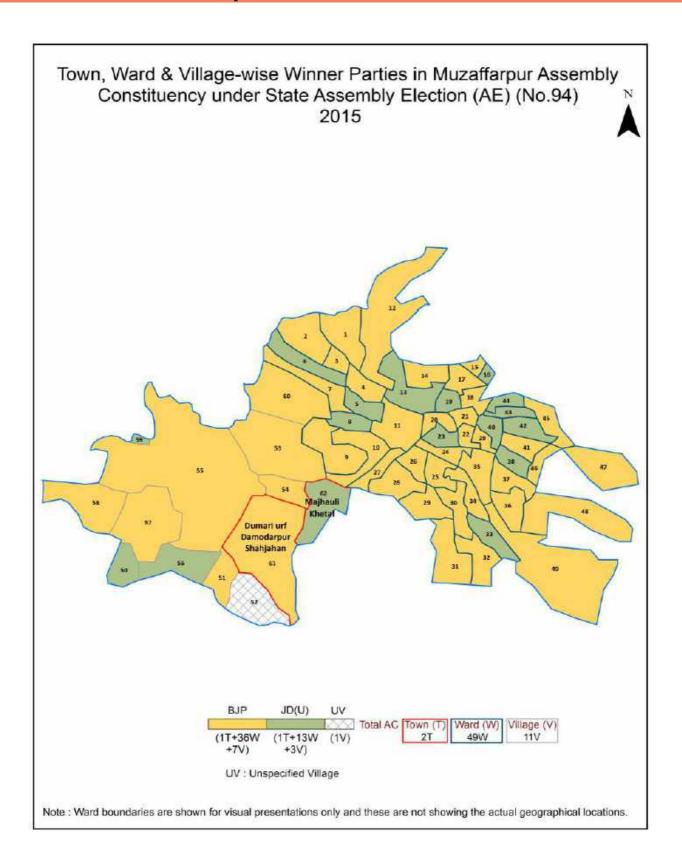

| 263-265  |  |  |  |
| 11  | Disclaimer                                                                                                                                                                                                                                                                                                                                                                                                                                              | 266      |  |  |  |

### **Location & Political Map**



#### **Administrative Setup**

#### List of Village Panchayat & Intermediate Panchayat (Block) Name - 2011

| Village Name             | Village Panchayat Name | Intermediate Panchayat<br>Name |
|--------------------------|------------------------|--------------------------------|
| Barhanpura               | Bhagwanpur             | Musahri                        |
| Bhagwanpur               | Bhagwanpur             | Musahri                        |
| Chau Siwan               | Madhubani              | Musahri                        |
| Dharampur                | Madhubani              | Musahri                        |
| Gobrahi urf Gobardhanpur | Majauli Khetal         | Musahri                        |
| Madapur Chaube           | Madhubani              | Musahri