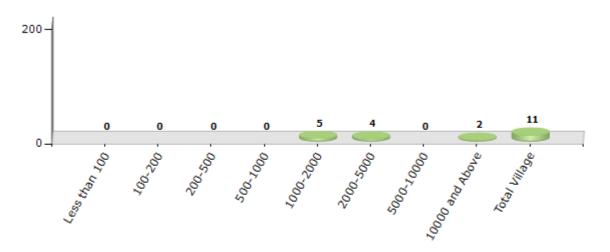

#### Number of Villages by Population Size - 2011

| Les<br>that<br>100 | 1 200- | 200-<br>500 | 500-<br>1000 | 1000-<br>2000 | 2000-<br>5000 | 5000-<br>10000 | 10000<br>and<br>Above | Total<br>Village |
|--------------------|--------|-------------|--------------|---------------|---------------|----------------|-----------------------|------------------|
| 0                  | 0      | 0           | 0            | 5             | 4             | 0              | 2                     | 11               |

Number of Villages by Population Size - 2011