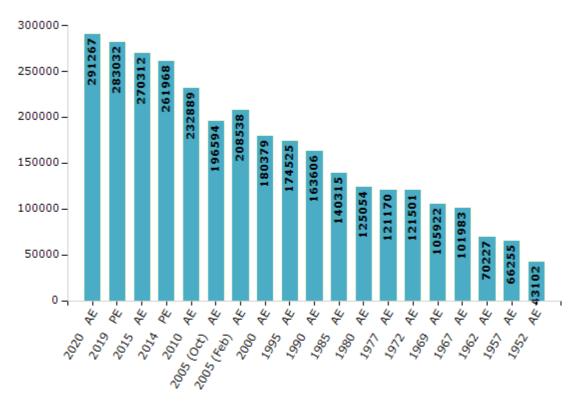

#### **Electoral Features**

#### **Electors by Male & Female**

| Year          | Male   | Female | Others | Total  | Year    | Male  | Female | Others | T  |
|---------------|--------|--------|--------|--------|---------|-------|--------|--------|----|
| 2020 AE       | 155876 | 135382 | 9      | 291267 | 1995 AE | 92028 | 82497  | -      | 17 |
| 2019 PE       | 151758 | 131264 | 10     | 283032 | 1990 AE | 83949 | 79657  | -      | 16 |
| 2015 AE       | 144925 | 125380 | 7      | 270312 | 1985 AE | 73747 | 66568  | -      | 14 |
| 2014 PE       | 140441 | 121527 | 0      | 261968 | 1980 AE | 65032 | 60022  | -      | 12 |
| 2010 AE       | 125419 | 107470 | 0      | 232889 | 1977 AE | 62796 | 58374  | -      | 12 |
| 2009 PE       | -      | -      | -      | -      | 1972 AE | 63260 | 58241  | -      | 12 |
| 2005 (Oct) AE | 106029 | 90565  | -      | 196594 | 1969 AE | 53811 | 52111  | -      | 10 |
| 2005 (Feb) AE | 112504 | 96034  | -      | 208538 | 1967 AE | -     | -      | -      | 10 |
| 2004 PE       | -      | -      | -      | -      | 1962 AE | -     | -      | -      | 7  |
| 2000 AE       | 97151  | 83228  | -      | 180379 | 1957 AE | -     | -      | -      | 6  |
| 1999 PE       | -      | -      | -      | -      | 1952 AE | -     | -      | -      | 4  |

Number of Electors

Note : AE : Assembly Election, PE : Assembly Segment of Parliamentary Election