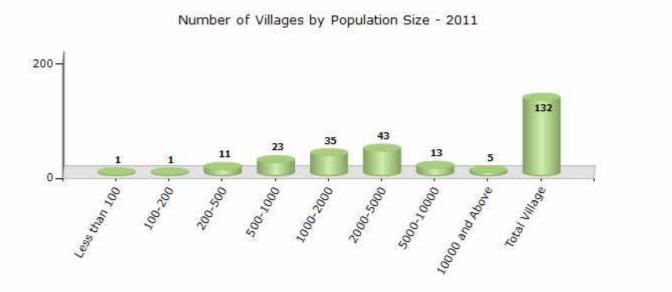

#### **Demographics**

#### Number of Villages by Population Size - 2011

| Less<br>than<br>100 | 100-<br>200 | 200-<br>500 | 500-<br>1000 | 1000-<br>2000 | 2000-<br>5000 | 5000-<br>10000 | 10000<br>and<br>Above | Total<br>Village |
|---------------------|-------------|-------------|--------------|---------------|---------------|----------------|-----------------------|------------------|
| 1                   | 1           | 11          | 23           | 35            | 43            | 13             | 5                     | 132              |