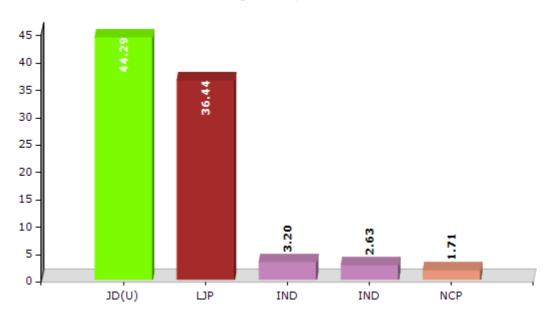

#### **Historical Summary Election Results**

#### **Summary Result of Assembly Election - 2015**

| Candidate Name       | Party | Votes | Votes % |
|----------------------|-------|-------|---------|
| Jitendra Kumar       | JD(U) | 58908 | 44.29   |
| Chhote Lal Yadav     | LJP   | 48464 | 36.44   |
| Yugeshwar Manjhi     | IND   | 4259  | 3.2     |
| Sanjay Paswan        | IND   | 3494  | 2.63    |
| Kumar Jayakant       | NCP   | 2280  | 1.71    |
| Pramod Narayan Sinha | JAPL  | 2104  | 1.58    |
| Satyendra Krishnam   | СРІ   | 2005  | 1.51    |
| Deoki Paswan         | IND   | 1956  | 1.47    |
| Rajkumar             | BSP   | 1854  | 1.39    |
| Md.Kashif Yunus      | RaIP  | 968   | 0.73    |
| Murari Kumar         | DSP   | 785   | 0.59    |
| Kiran Devi           | SP    | 532   | 0.4     |
|                      | NOTA  | 5390  | 4.05    |

#### Votes Percentage of Top Parties - 2015