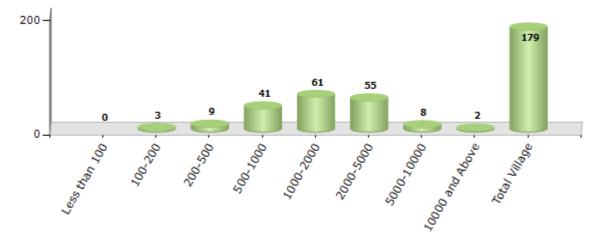

#### Number of Villages by Population Size - 2011

|   | an <sub>2</sub> | 00-<br>200 | 200-<br>500 | 500-<br>1000 | 1000-<br>2000 | 2000-<br>5000 | 5000-<br>10000 | 10000<br>and<br>Above | Total<br>Village |
|---|-----------------|------------|-------------|--------------|---------------|---------------|----------------|-----------------------|------------------|
| ( | )               | 3          | 9           | 41           | 61            | 55            | 8              | 2                     | 179              |