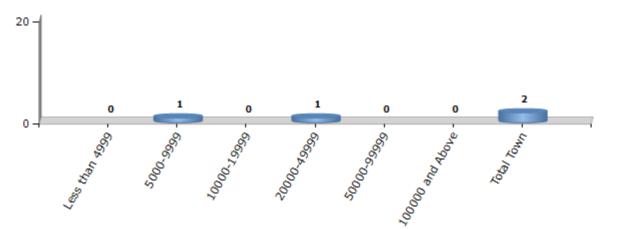

#### Number of Towns by Population Size - 2011

| Less than | 5000-9999 | 10000- | 20000- | 50000- | 100000 and | Total |
|-----------|-----------|--------|--------|--------|------------|-------|
| 4999      |           | 19999  | 49999  | 99999  | Above      | Town  |
| 0         | 1         | 0      | 1      | 0      | 0          | 2     |

Number of Towns by Population Size - 2011

indiastatelections