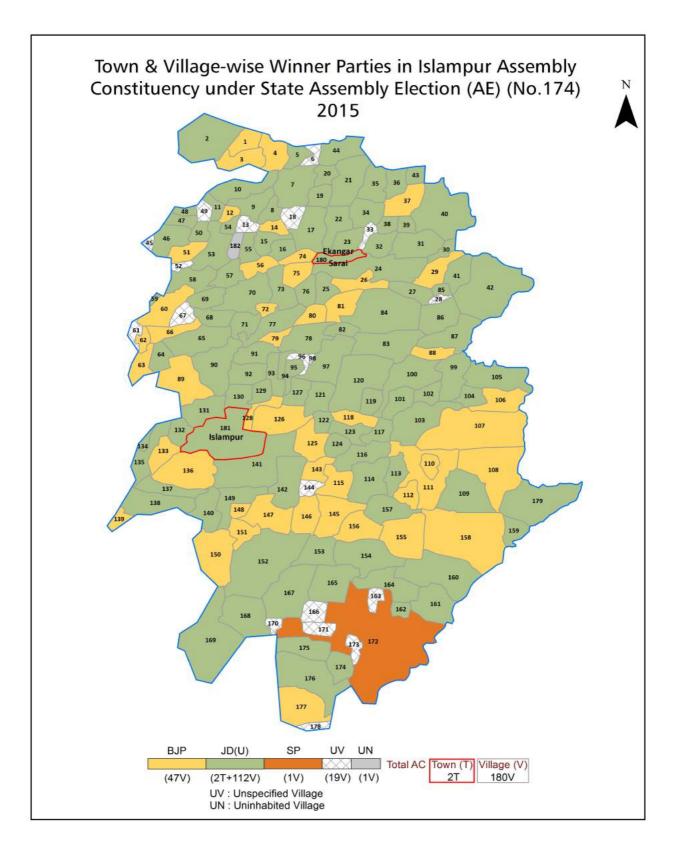

| 265-267  |
| 11  | Disclaimer                                                                                                                                                                                                                                                                                                                                                                                                                                                                                                   | 268      |

## **Location & Political Map**





## **Administrative Setup**

#### List of Village Panchayat & Intermediate Panchayat (Block) Name - 2011

| Village Name | Village Panchayat Name | Intermediate Panchayat<br>Name |
|--------------|------------------------|--------------------------------|
| Akbarpur     | Pachloa                | Islampur                       |
| Akuri        | Pachloa                | Islampur                       |
| Amnar Khas   | Amnar Khas             | Ekangarsarai                   |
| Amnawan      | Mohanchak              | Islampur                       |
| Ashrafpur    | Chandharia             | Islampur                       |
| Atma         | Atma                   | Islampur                       |
| Atram Chak   | Dhurgaon               | Ekangarsarai                   |
| Aungari