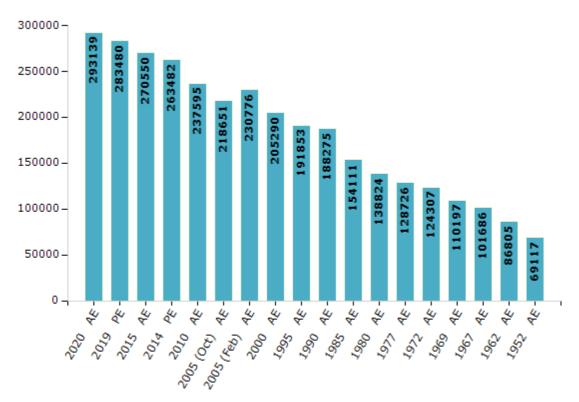

#### **Electors by Male & Female**

| Year          | Male   | Female | Others | Total  | Year    | Male   | Female | Others | То  |
|---------------|--------|--------|--------|--------|---------|--------|--------|--------|-----|
| 2020 AE       | 156547 | 136583 | 9      | 293139 | 1995 AE | 102211 | 89642  | -      | 191 |
| 2019 PE       | 151622 | 131849 | 9      | 283480 | 1990 AE | 100508 | 87767  | -      | 188 |
| 2015 AE       | 144563 | 125978 | 9      | 270550 | 1985 AE | 89120  | 64991  | -      | 154 |
| 2014 PE       | 140797 | 122685 | 0      | 263482 | 1980 AE | 75797  | 63027  | -      | 138 |
| 2010 AE       | 127124 | 110471 | 0      | 237595 | 1977 AE | 70793  | 57933  | -      | 128 |
| 2009 PE       | -      | -      | -      | -      | 1972 AE | 63842  | 60465  | -      | 124 |
| 2005 (Oct) AE | 117559 | 101092 | -      | 218651 | 1969 AE | 55656  | 54541  | -      | 110 |
| 2005 (Feb) AE | 122538 | 108238 | -      | 230776 | 1967 AE | -      | -      | -      | 101 |
| 2004 PE       | -      | -      | -      | -      | 1962 AE | -      | -      | -      | 86  |
| 2000 AE       | 108342 | 96948  | -      | 205290 | 1957 AE | -      | -      | -      |     |
| 1999 PE       | -      | -      | -      | -      | 1952 AE | -      | -      | -      | 69  |

Number of Electors

#### Note : AE : Assembly Election, PE : Assembly Segment of Parliamentary Election