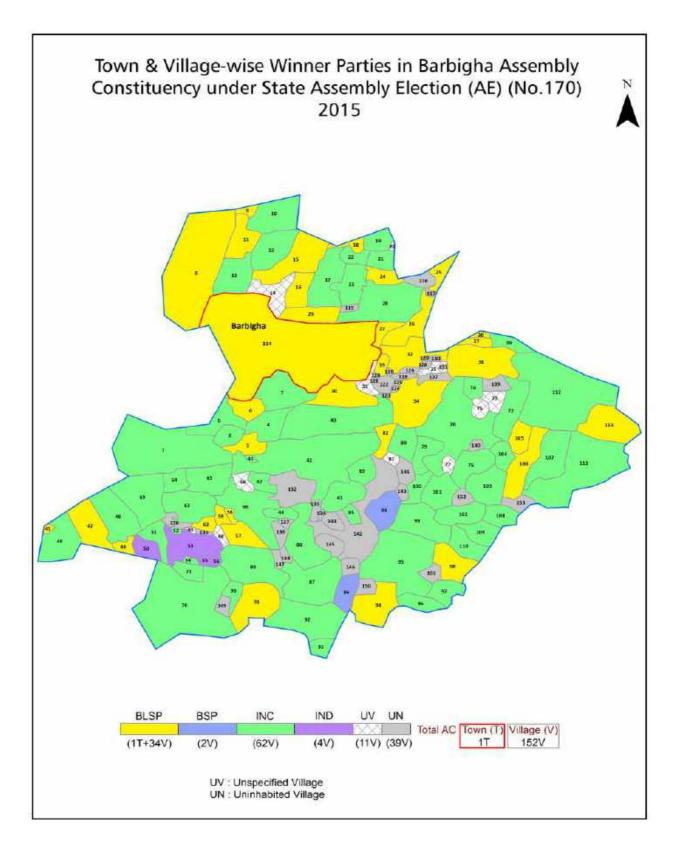

| 211-213  |
| 11  | Disclaimer                                                                                                                                                                                                                                                                                                                                                                                                                                                                | 214      |

## Location & Political Map





## **Administrative Setup**

### List of Village Panchayat & Intermediate Panchayat (Block) Name - 2011

| Village Name   | Village Panchayat Name | Intermediate Panchayat<br>Name |
|----------------|------------------------|--------------------------------|
| Abe Badshahpur | Aoundhe                | Sheikhpura                     |
| Ahiapur        | Kutout                 | Barbigha                       |
| Ahmadpur       | Ambari                 | Shekhopur Sarai                |
| Aijhi          | Katarir                | Sheikhpura                     |
| Amanatpur      | Kusumbha               | Sheikhpura                     |
| Amari          | Ambari                 | Shekhopur Sarai                |
| Asthana        | Onma                   | Shekhopur Sarai