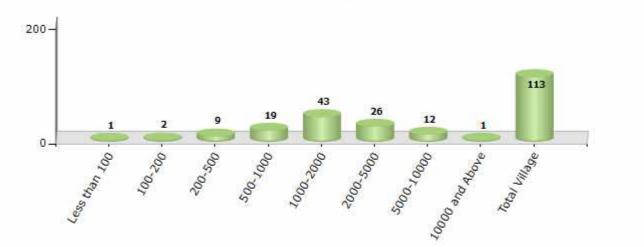

## Number of Villages by Population Size - 2011

| Less<br>than<br>100 | 100-<br>200 | 200-<br>500 | 500-<br>1000 | 1000-<br>2000 | 2000-<br>5000 | 5000-<br>10000 | 10000<br>and<br>Above | Total<br>Village |
|---------------------|-------------|-------------|--------------|---------------|---------------|----------------|-----------------------|------------------|
| 1                   | 2           | 9           | 19           | 43            | 26            | 12             | 1                     | 113              |

Number of Villages by Population Size - 2011