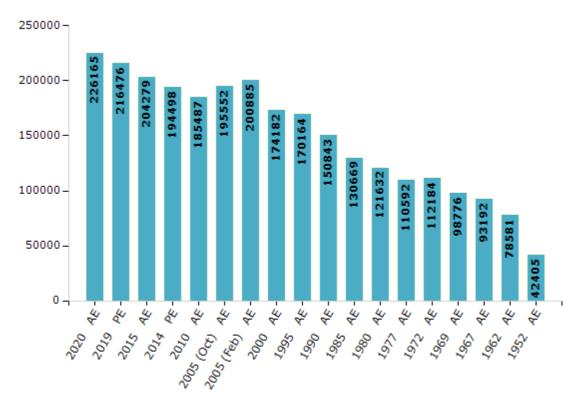

### **Electors by Male & Female**

| Year          | Male   | Female | Others | Total  | Year    | Male  | Female | Others | Tota   |
|---------------|--------|--------|--------|--------|---------|-------|--------|--------|--------|
| 2020 AE       | 117973 | 108192 | 0      | 226165 | 1995 AE | 93534 | 76630  | -      | 17016  |
| 2019 PE       | 113867 | 102609 | 0      | 216476 | 1990 AE | 78041 | 72802  | -      | 15084  |
| 2015 AE       | 108820 | 95451  | 8      | 204279 | 1985 AE | 66519 | 64150  | -      | 130669 |
| 2014 PE       | 103889 | 90602  | 7      | 194498 | 1980 AE | 65703 | 55929  | -      | 12163  |
| 2010 AE       | 98884  | 86603  | 0      | 185487 | 1977 AE | 61031 | 49561  | -      | 11059  |
| 2009 PE       | -      | -      | -      | -      | 1972 AE | 61750 | 50434  | -      | 11218  |
| 2005 (Oct) AE | 108092 | 87460  | -      | 195552 | 1969 AE | 50834 | 47942  | -      | 98776  |
| 2005 (Feb) AE | 105358 | 95527  | -      | 200885 | 1967 AE | -     | -      | -      | 93192  |
| 2004 PE       | -      | -      | -      | -      | 1962 AE | -     | -      | -      | 78581  |
| 2000 AE       | 92254  | 81928  | -      | 174182 | 1957 AE | -     | -      | -      |        |
| 1999 PE       | -      | -      | -      | -      | 1952 AE | -     | -      | -      | 42405  |

Number of Electors

#### Note : AE : Assembly Election, PE : Assembly Segment of Parliamentary Election