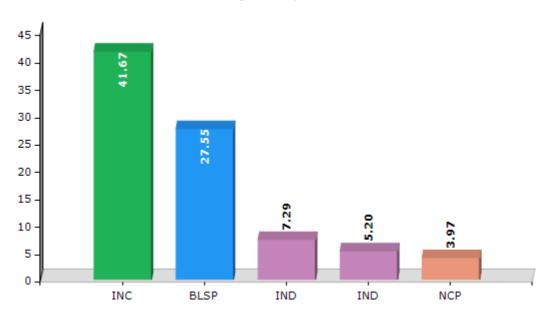

## **Summary Result of Assembly Election - 2015**

| Candidate Name       | Party | Votes | Votes % |
|----------------------|-------|-------|---------|
| Sudarshan Kumar      | INC   | 46406 | 41.67   |
| Sheo Kumar           | BLSP  | 30689 | 27.55   |
| Radhey Sharma        | IND   | 8122  | 7.29    |
| Ravi Chaudhary       | IND   | 5789  | 5.2     |
| Anil Shankar Sinha   | NCP   | 4420  | 3.97    |
| Preetam Kumari       | BSP   | 2661  | 2.39    |
| Rajeshwari Prasad    | CPI   | 2460  | 2.21    |
| Amritash Anand       | IND   | 1461  | 1.31    |
| Mritunjay Kumar      | IND   | 1452  | 1.3     |
| Yugeshwar Manjhi     | IND   | 1188  | 1.07    |
| Krishna Murari Kumar | IND   | 1102  | 0.99    |
|                      | NOTA  | 5626  | 5.05    |

Votes Percentage of Top Parties - 2015