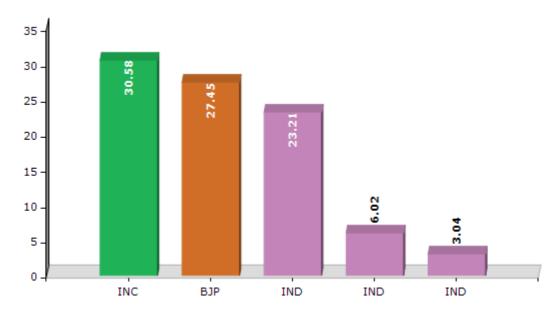

#### **Summary Result of Assembly Election - 2015**

| Candidate Name    | Party | Votes | Votes % |
|-------------------|-------|-------|---------|
| Purnima Yadav     | INC   | 43016 | 30.58   |
| Fula Devi         | ВЈР   | 38617 | 27.45   |
| Md Kamran         | IND   | 32646 | 23.21   |
| Sarwan Kumar      | IND   | 8469  | 6.02    |
| Ramchandra Rajwar | IND   | 4280  | 3.04    |
| Satendra Mochi    | IND   | 2093  | 1.49    |
| Mokim Uddin       | BSP   | 1633  | 1.16    |
| Ram Krishna Mahto | CPI   | 1614  | 1.15    |
| Shankar Prasad    | IND   | 1480  | 1.05    |
| Vijay Ram         | MOSP  | 1400  | 1       |
|                   | NOTA  | 5411  | 3.85    |

#### Votes Percentage of Top Parties - 2015