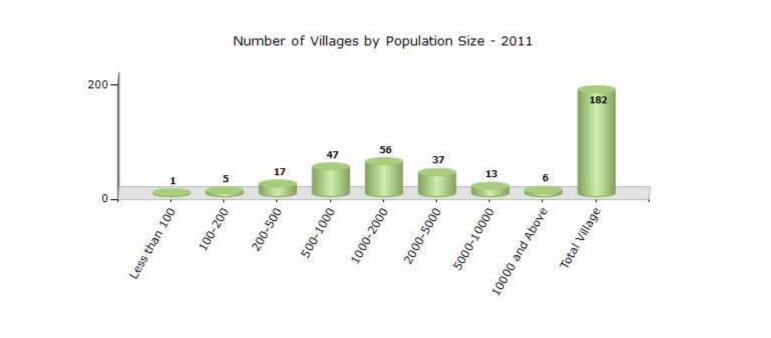

#### **Demographics**

#### Number of Villages by Population Size - 2011

| Less<br>than<br>100 | 100-<br>200 | 200-<br>500 | 500-<br>1000 | 1000-<br>2000 | 2000-<br>5000 | 5000-<br>10000 | 10000<br>and<br>Above | Total<br>Village |
|---------------------|-------------|-------------|--------------|---------------|---------------|----------------|-----------------------|------------------|
| 1                   | 5           | 17          | 47           | 56            | 37            | 13             | 6                     | 182              |