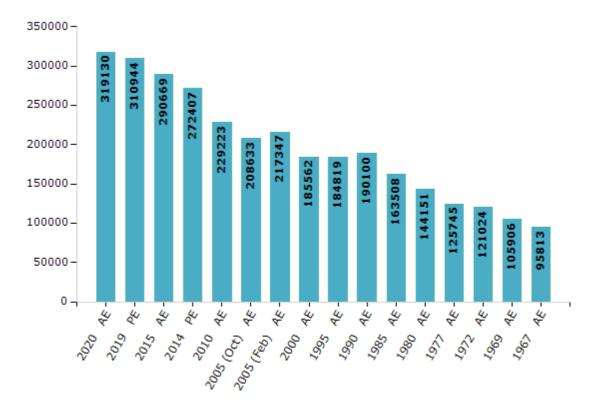

#### **Electors by Male & Female**

| ear           | Male   | Female | Others | Total  |
|---------------|--------|--------|--------|--------|
| 2020 AE       | 165948 | 153165 | 17     | 319130 |
| 2019 PE       | 161658 | 149272 | 14     | 310944 |
| 2015 AE       | 153733 | 136923 | 13     | 290669 |
| 2014 PE       | 145195 | 127203 | 9      | 272407 |
| 2010 AE       | 123265 | 105958 | 0      | 229223 |
| 2009 PE       | -      | -      | -      | -      |
| 2005 (Oct) AE | 111327 | 97306  | -      | 208633 |
| 2005 (Feb) AE | 115841 | 101506 | -      | 217347 |
| 2004 PE       | -      | -      | -      | -      |
| 2000 AE       | 100263 | 85299  | -      | 185562 |
| 1999 PE       | -      | -      | -      | -      |

#### Number of Electors

Note: AE: Assembly Election, PE: Assembly Segment of Parliamentary Election