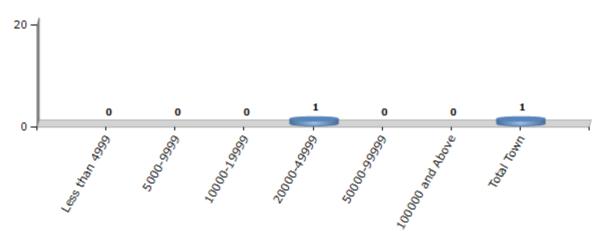

#### **Number of Towns by Population Size - 2011**

| Less than<br>4999 | 5000-9999 | 10000-<br>19999 | 20000-<br>49999 | 50000-<br>99999 | 100000 and<br>Above | Total<br>Town |  |
|-------------------|-----------|-----------------|-----------------|-----------------|---------------------|---------------|--|
| 0                 | 0         | 0               | 1               | 0               | 0                   | 1             |  |

Number of Towns by Population Size - 2011