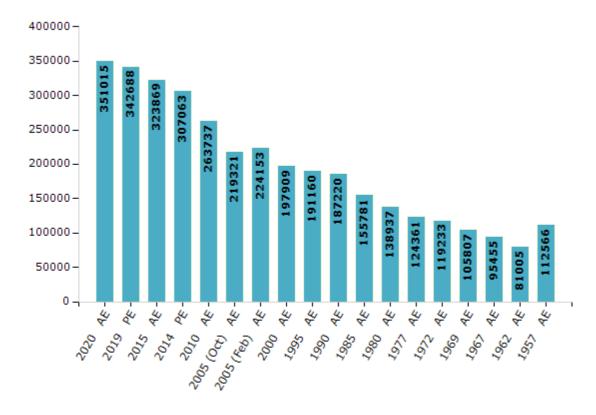

#### **Electors by Male & Female**

| Year          | Male   | Female | Others | Total  | Year    | Male  | Female | Others |  |
|---------------|--------|--------|--------|--------|---------|-------|--------|--------|--|
| 2020 AE       | 183209 | 167787 | 19     | 351015 | 1995 AE | 97488 | 93672  | -      |  |
| 2019 PE       | 178963 | 163706 | 19     | 342688 | 1990 AE | 98286 | 88934  | -      |  |
| 2015 AE       | 170032 | 153820 | 17     | 323869 | 1985 AE | 80893 | 74888  | -      |  |
| 2014 PE       | 163505 | 143545 | 13     | 307063 | 1980 AE | 72043 | 66894  | -      |  |
| 2010 AE       | 143346 | 120391 | 0      | 263737 | 1977 AE | 65311 | 59050  | -      |  |
| 2009 PE       | -      | -      | -      | -      | 1972 AE | 71540 | 47693  | -      |  |
| 2005 (Oct) AE | 117946 | 101375 | -      | 219321 | 1969 AE | 63371 | 42436  | -      |  |
| 2005 (Feb) AE | 119992 | 104161 | -      | 224153 | 1967 AE | -     | -      | -      |  |
| 2004 PE       | -      | -      | -      | -      | 1962 AE | -     | -      | -      |  |
| 2000 AE       | 106410 | 91499  | -      | 197909 | 1957 AE | -     | -      | -      |  |
| 1999 PE       | -      | -      | -      | -      | 1952 AE | -     | -      | -      |  |

#### Number of Electors

Note: AE: Assembly Election, PE: Assembly Segment of Parliamentary Election