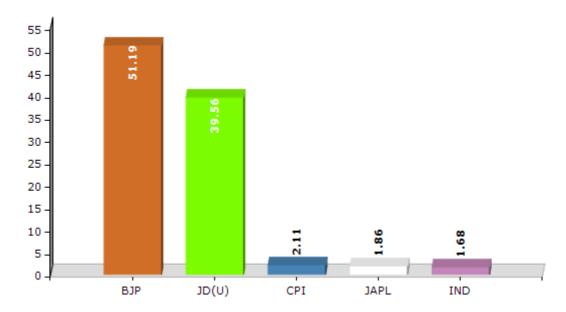

#### **Summary Result of Assembly Election - 2015**

| <b>Candidate Name</b> | Party | Votes | Votes % |
|-----------------------|-------|-------|---------|
| Aruna Devi            | ВЈР   | 85912 | 51.19   |
| Pradip Kumar          | JD(U) | 66385 | 39.56   |
| Ram Kishore Sharma    | СРІ   | 3548  | 2.11    |
| Rajiv Kumar           | JAPL  | 3118  | 1.86    |
| Sindhu Sharma         | IND   | 2822  | 1.68    |
| Saroj Kumar           | BSP   | 1185  | 0.71    |
|                       | NOTA  | 4851  | 2.89    |

#### Votes Percentage of Top Parties - 2015