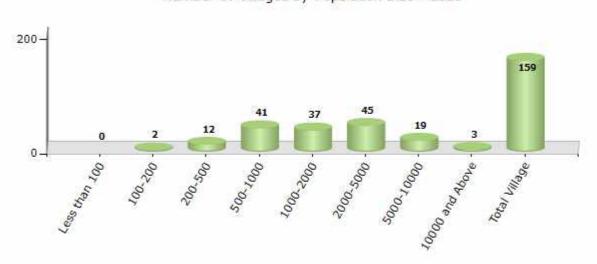

#### Number of Villages by Population Size - 2011

| Less<br>than<br>100 | 100-<br>200 | 200-<br>500 | 500-<br>1000 | 1000-<br>2000 | 2000-<br>5000 | 5000-<br>10000 | 10000<br>and<br>Above | Total<br>Village |
|---------------------|-------------|-------------|--------------|---------------|---------------|----------------|-----------------------|------------------|
| 0                   | 2           | 12          | 41           | 37            | 45            | 19             | 3                     | 159              |

Number of Villages by Population Size - 2011