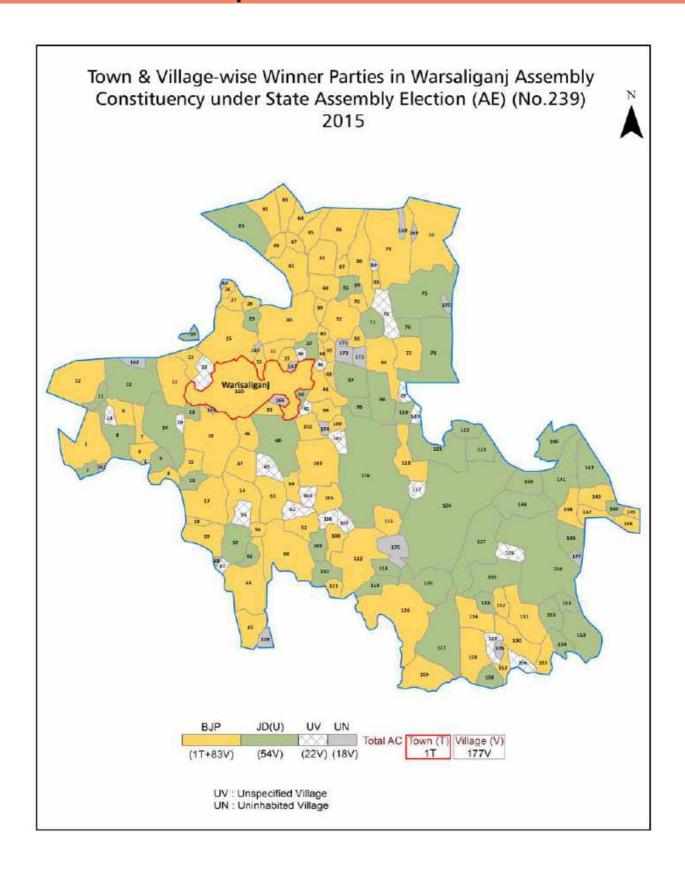

#### **Polling Station Level Election Results**

Polling Station-wise Votes Secured by Overall Top Five Parties in Warsaliganj Assembly in Assembly Election (AE) under Nawada Parliamentary Constituency in Bihar (2020)