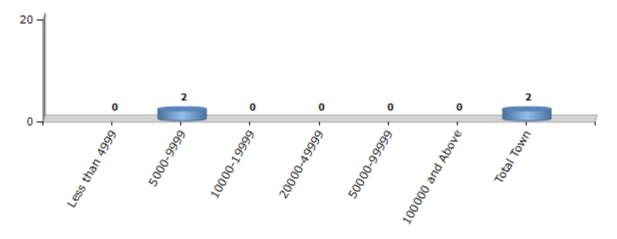

#### **Number of Towns by Population Size - 2011**

| Less than | 5000-9999 | 10000- | 20000- | 50000- | 100000 and | Total |
|-----------|-----------|--------|--------|--------|------------|-------|
| 4999      |           | 19999  | 49999  | 99999  | Above      | Town  |
| 0         | 2         | 0      | 0      | 0      | 0          | 2     |

Number of Towns by Population Size - 2011