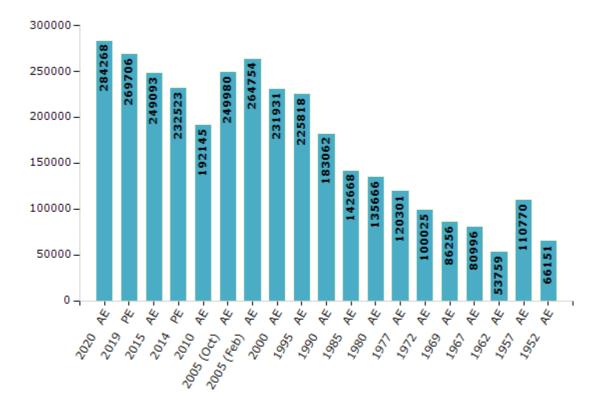

#### **Electors by Male & Female**

| Year          | Male   | Female | Others | Total  |
|---------------|--------|--------|--------|--------|
| 2020 AE       | 151263 | 133004 | 1      | 284268 |
| 2019 PE       | 144904 | 124800 | 2      | 269706 |
| 2015 AE       | 134685 | 114408 | 0      | 249093 |
| 2014 PE       | 125690 | 106828 | 5      | 232523 |
| 2010 AE       | 104961 | 87184  | 0      | 192145 |
| 2009 PE       | -      | -      | -      | -      |
| 2005 (Oct) AE | 135288 | 114692 | -      | 249980 |
| 2005 (Feb) AE | 142941 | 121813 | -      | 264754 |
| 2004 PE       | -      | -      | -      | -      |
| 2000 AE       | 126375 | 105556 | -      | 231931 |
| 1999 PE       | -      | -      | -      | -      |

#### Number of Electors

Note: AE: Assembly Election, PE: Assembly Segment of Parliamentary Election