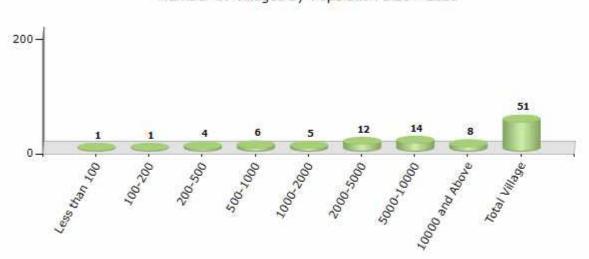

#### Number of Villages by Population Size - 2011

| Less<br>than<br>100 | 100-<br>200 | 200-<br>500 | 500-<br>1000 | 1000-<br>2000 | 2000-<br>5000 | 5000-<br>10000 | 10000<br>and<br>Above | Total<br>Village |
|---------------------|-------------|-------------|--------------|---------------|---------------|----------------|-----------------------|------------------|
| 1                   | 1           | 4           | 6            | 5             | 12            | 14             | 8                     | 51               |

Number of Villages by Population Size - 2011