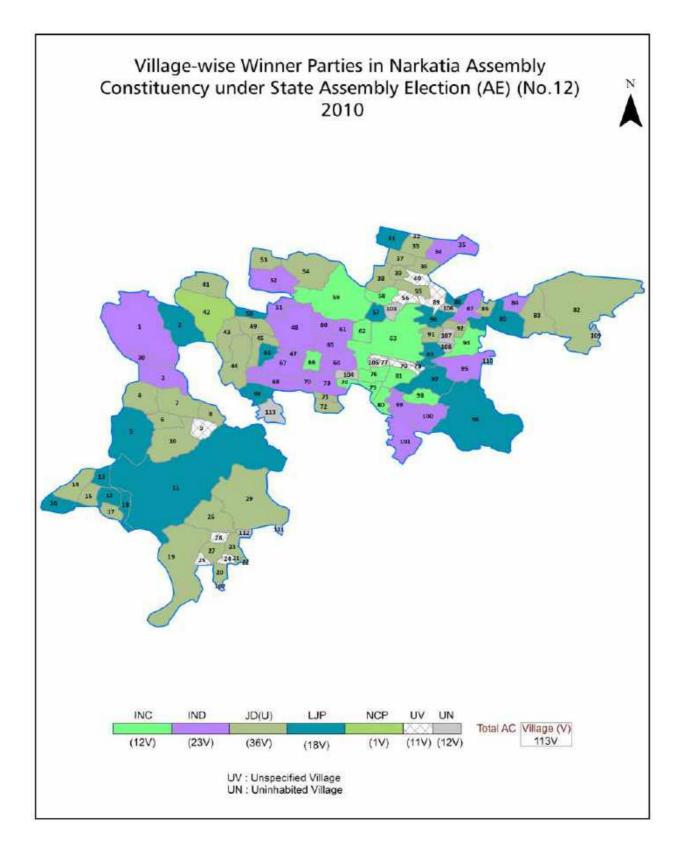

| 11  | Disclaimer                                                                                                                                                                                                                                                                                                                                                                       | 196      |

#### **Location & Political Map**





#### **Administrative Setup**

#### List of Village Panchayat & Intermediate Panchayat (Block) Name - 2011

| Village Name           | Village Panchayat Name | Intermediate Panchayat<br>Name |
|------------------------|------------------------|--------------------------------|
| Ajgari                 | Ajgari                 | Banjaria                       |
| Baijnathpur            | Bhelwa                 | Narkatia                       |
| Baikunthwa             | Narkatiya              | Narkatia                       |
| Balua Tola Dhanukhi    | Jhanjhara              | Bankatwa                       |
| Banjaria               | Banjariya              | Banjaria                       |
| Banjaria (part)        | Banjariya              | Banjaria                       |
| Bankat