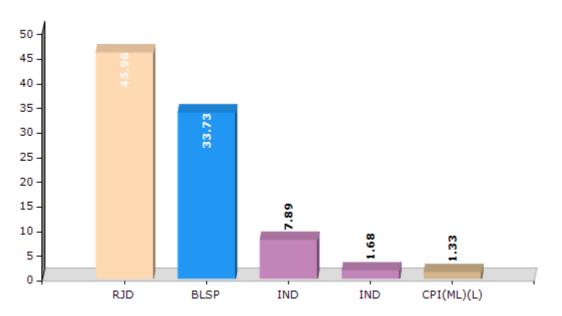

#### **Summary Result of Assembly Election - 2015**

| Candidate Name        | Party      | Votes | Votes % |
|-----------------------|------------|-------|---------|
| Shamim Ahmad          | RJD        | 75118 | 45.96   |
| Sant Singh Kushwaha   | BLSP       | 55136 | 33.73   |
| Sonu Kumar            | IND        | 12890 | 7.89    |
| Sunil Kumar           | IND        | 2750  | 1.68    |
| Dinesh Prasad         | CPI(ML)(L) | 2177  | 1.33    |
| Anwar Alam Ansari     | BSP        | 1991  | 1.22    |
| Reeta Devi            | IND        | 969   | 0.59    |
| Madan Prasad Yadav    | SP         | 968   | 0.59    |
| Shambhu Sharan Prasad | JKNPP      | 725   | 0.44    |
| Rahul Kumar           | IND        | 659   | 0.4     |
| Deepak Kumar          | GaAP       | 623   | 0.38    |
| Ashok Gupta           | IND        | 503   | 0.31    |
|                       | NOTA       | 8938  | 5.47    |

#### Votes Percentage of Top Parties - 2015