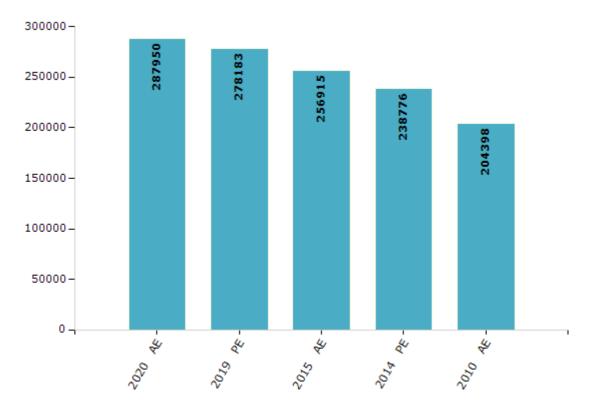

#### **Electors by Male & Female**

| Year          | Male   | Female | Others | Total  | Υ  | ear    | Male | Female | Others | Т |
|---------------|--------|--------|--------|--------|----|--------|------|--------|--------|---|
| 2020 AE       | 152774 | 135172 | 4      | 287950 | 19 | 995 AE | -    | -      | -      |   |
| 2019 PE       | 148675 | 129502 | 6      | 278183 | 19 | 990 AE | -    | -      | -      |   |
| 2015 AE       | 138363 | 118546 | 6      | 256915 | 19 | 985 AE | -    | -      | -      |   |
| 2014 PE       | 130431 | 108345 | 0      | 238776 | 19 | 980 AE | -    | -      | -      |   |
| 2010 AE       | 110321 | 94077  | 0      | 204398 | 19 | 977 AE | -    | -      | -      |   |
| 2009 PE       | -      | -      | -      | -      | 19 | 972 AE | -    | -      | -      |   |
| 2005 (Oct) AE | -      | -      | -      | -      | 19 | 969 AE | -    | -      | -      |   |
| 2005 (Feb) AE | -      | -      | -      | -      | 19 | 967 AE | -    | -      | -      |   |
| 2004 PE       | -      | -      | -      | -      | 19 | 962 AE | -    | -      | -      |   |
| 2000 AE       | -      | -      | -      | -      | 19 | 957 AE | -    | -      | -      |   |
| 1999 PE       | -      | -      | -      | -      | 19 | 952 AE | -    | -      | -      |   |

Number of Electors

Note : AE : Assembly Election, PE : Assembly Segment of Parliamentary Election