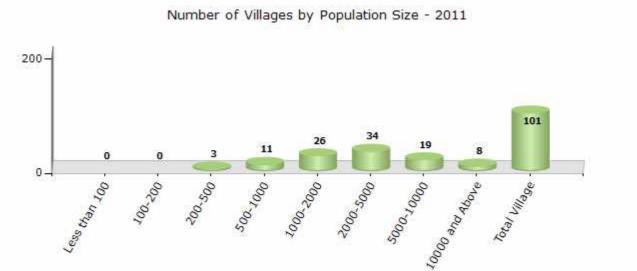

#### Number of Villages by Population Size - 2011

| Less<br>than<br>100 | 100-<br>200 | 200-<br>500 | 500-<br>1000 | 1000-<br>2000 | 2000-<br>5000 | 5000-<br>10000 | 10000<br>and<br>Above | Total<br>Village |  |
|---------------------|-------------|-------------|--------------|---------------|---------------|----------------|-----------------------|------------------|--|
| 0                   | 0           | 3           | 11           | 26            | 34            | 19             | 8                     | 101              |  |