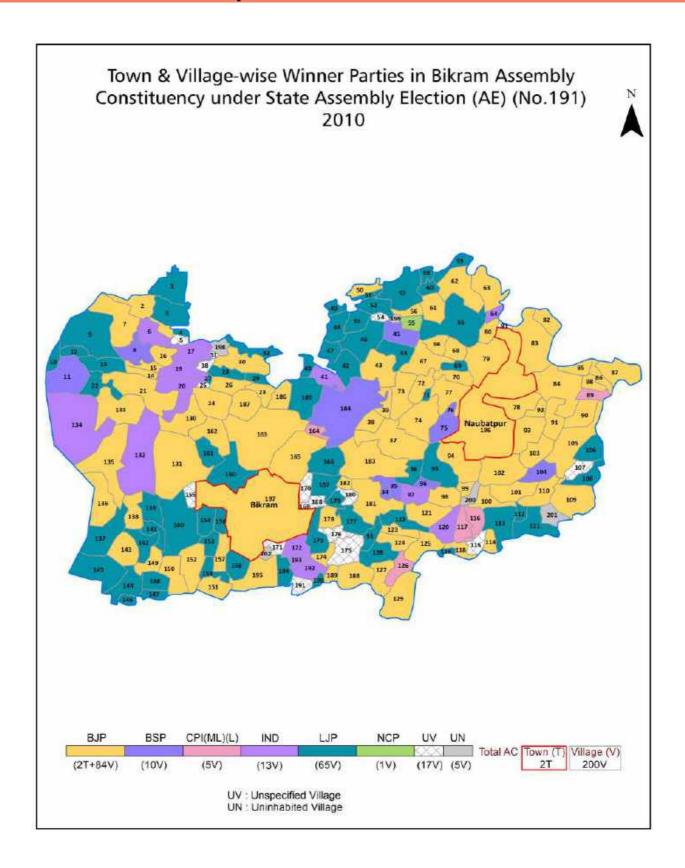

#### **Polling Station Level Election Results**

Polling Station-wise Votes Secured by Overall Top Five Parties in Bikram Assembly in Assembly Election (AE) under Pataliputra Parliamentary Constituency in Bihar (2015)