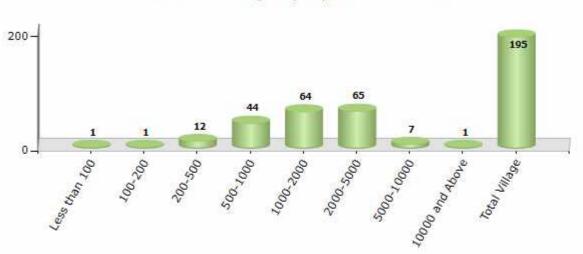

#### **Number of Villages by Population Size - 2011**

| Less<br>than<br>100 | 100-<br>200 | 200-<br>500 | 500-<br>1000 | 1000-<br>2000 | 2000-<br>5000 | 5000-<br>10000 | 10000<br>and<br>Above | Total<br>Village |
|---------------------|-------------|-------------|--------------|---------------|---------------|----------------|-----------------------|------------------|
| 1                   | 1           | 12          | 44           | 64            | 65            | 7              | 1                     | 195              |

Number of Villages by Population Size - 2011