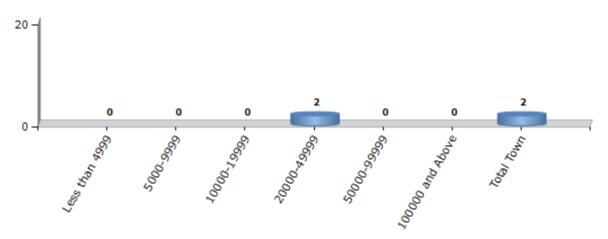

#### **Number of Towns by Population Size - 2011**

| Less than | 5000-9999 | 10000- | 20000- | 50000- | 100000 and | Total |
|-----------|-----------|--------|--------|--------|------------|-------|
| 4999      |           | 19999  | 49999  | 99999  | Above      | Town  |
| 0         | 0         | 0      | 2      | 0      | 0          | 2     |

Number of Towns by Population Size - 2011