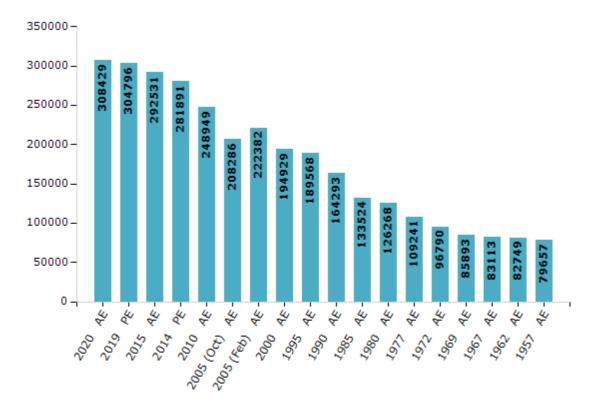

#### **Electors by Male & Female**

| Year          | Male   | Female | Others | Total  | Year    | Male   | Female | Others |  |
|---------------|--------|--------|--------|--------|---------|--------|--------|--------|--|
| 2020 AE       | 160444 | 147972 | 13     | 308429 | 1995 AE | 101242 | 88326  | -      |  |
| 2019 PE       | 158311 | 146471 | 14     | 304796 | 1990 AE | 87746  | 76547  | -      |  |
| 2015 AE       | 155451 | 137071 | 9      | 292531 | 1985 AE | 70855  | 62669  | -      |  |
| 2014 PE       | 150023 | 131863 | 5      | 281891 | 1980 AE | 75803  | 50465  | -      |  |
| 2010 AE       | 133143 | 115806 | 0      | 248949 | 1977 AE | 55885  | 53356  | -      |  |
| 2009 PE       | -      | -      | -      | -      | 1972 AE | 50329  | 46461  | -      |  |
| 2005 (Oct) AE | 111307 | 96979  | -      | 208286 | 1969 AE | 45622  | 40271  | -      |  |
| 2005 (Feb) AE | 116164 | 106218 | -      | 222382 | 1967 AE | -      | -      | -      |  |
| 2004 PE       | -      | -      | -      | _      | 1962 AE | -      | -      | -      |  |
| 2000 AE       | 107809 | 87120  | -      | 194929 | 1957 AE | -      | -      | -      |  |
| 1999 PE       | -      | -      | -      | -      | 1952 AE | -      | -      | -      |  |

#### Number of Electors

Note: AE: Assembly Election, PE: Assembly Segment of Parliamentary Election