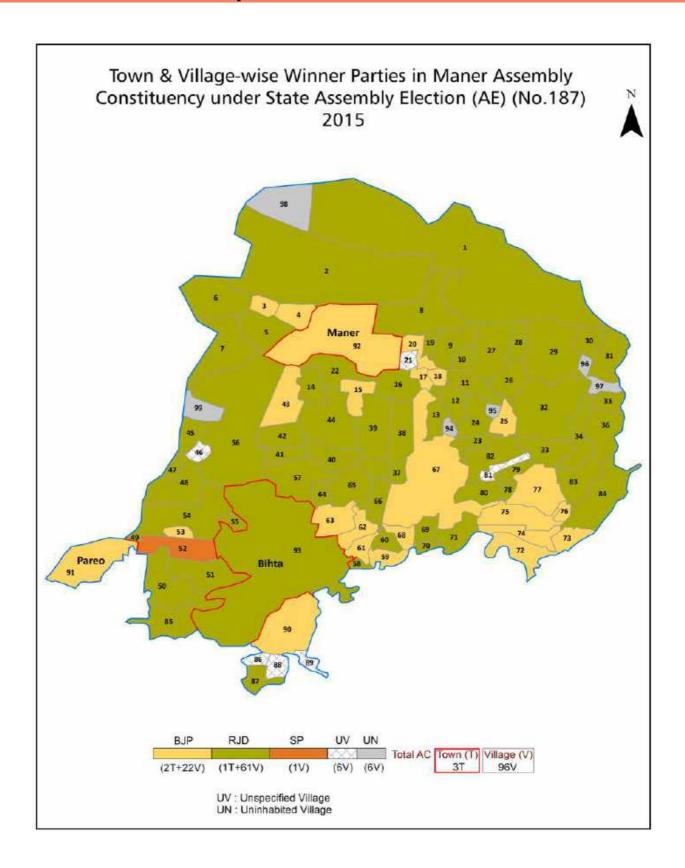

Printed in India

| No. | Particulars                                                                                                                                                                                                                                                                                                                                                                                                                                             | Page No. |  |  |  |
|-----|---------------------------------------------------------------------------------------------------------------------------------------------------------------------------------------------------------------------------------------------------------------------------------------------------------------------------------------------------------------------------------------------------------------------------------------------------------|----------|--|--|--|
| 1   | Introduction  Assembly Constituency - (Vidhan Sabha) at a Glance   Features of Assembly as per Delimitation Commission of India (2008)                                                                                                                                                                                                                                                                                                                  | 1-2      |  |  |  |
|     | Location and Political Maps                                                                                                                                                                                                                                                                                                                                                                                                                             |          |  |  |  |
| 2   | Location Map   Boundaries of Assembly Constituency - (Vidhan Sabha) in District   Boundaries of Assembly Constituency under Parliamentary Constituency - (Lok Sabha)   Town & Village-wise Winner Parties- 2024, 2020, 2015, 2014, 2010 and 2009                                                                                                                                                                                                        | 3-11     |  |  |  |
|     | Administrative Setup (2011)                                                                                                                                                                                                                                                                                                                                                                                                                             |          |  |  |  |
| 3   | District   Sub-district   Towns   Villages   Inhabited Villages   Uninhabited Villages   Village Panchayat   Intermediate Panchayat                                                                                                                                                                                                                                                                                                                     | 11-17    |  |  |  |
|     | Demographics (2011)                                                                                                                                                                                                                                                                                                                                                                                                                                     |          |  |  |  |
| 4   | Population   Households   Rural/Urban Population   Towns and Villages by Population Size   Sex Ratio (Total & 0-6 Years)   Religious Population   Social Population   Literacy Rate                                                                                                                                                                                                                                                                     | 18-19    |  |  |  |
|     | Electoral Features                                                                                                                                                                                                                                                                                                                                                                                                                                      |          |  |  |  |
| 5   | Important Dates of Last Elections Held   Electors by Gender   Service Electors   Voters   Voters Turnout   Polling Stations & Average Number of Electors per Polling Station   Electors by Age Group   Present Elected Representatives                                                                                                                                                                                                                  | 20-25    |  |  |  |
|     | Historical Summary Election Results                                                                                                                                                                                                                                                                                                                                                                                                                     |          |  |  |  |
| 6   | Vote Share of Major Parties   Winning Margin (Number & Percentage)   Polarity of Parties   Summary Result of Assembly Segment of Parliamentary Elections 2024, 2019, 2014, 2009, 2004 and 1999   Summary Result of Assembly Elections 2020, 2015, 2010, 2005 (Oct), 2005 (Feb), 2000, 1995, 1990, 1985, 1980, 1977, 1972, 1969, 1967, 1962, 1957 and 1952                                                                                               | 26-52    |  |  |  |
|     | Polling Station Level Election Results                                                                                                                                                                                                                                                                                                                                                                                                                  |          |  |  |  |
| 7   | Name and Number of Polling Station 2024, 2020, 2015, 2014, 2010 and 2009  Polling Station-wise Electors, Voters & Voters Turnout 2024, 2020, 2015, 2014, 2010 and 2009   Polling Station wise Elections Results 2024, 2020, 2015, 2014, 2010 and 2009                                                                                                                                                                                                   | 53-217   |  |  |  |
|     | Share of Assembly Constituency                                                                                                                                                                                                                                                                                                                                                                                                                          |          |  |  |  |
| 8   | Share of Assembly Constituency - (Vidhan Sabha) in State, District and Parliamentary Constituency - (Lok Sabha)                                                                                                                                                                                                                                                                                                                                         | 218      |  |  |  |
|     | Socio-Economic Amenities (2011)                                                                                                                                                                                                                                                                                                                                                                                                                         |          |  |  |  |
| 9   | Access to Administrative Units   Agricultural, Manufacturing and Industrial Commodities   Demographic Indicators   Education   Health & Manpower   Drinking Water Supply   Sanitation   Entertainment and Recreations Infrastructure   Power   Food Allocation Distribution and Marketing of Agriculture Commodities Infrastructure   Transport and Road Infrastructure   Communication   Banking and Financial Services   Land Use   Irrigation Source |          |  |  |  |
| 10  | Abbreviation & Sources                                                                                                                                                                                                                                                                                                                                                                                                                                  | 235-237  |  |  |  |
| 11  | Disclaimer                                                                                                                                                                                                                                                                                                                                                                                                                                              | 238      |  |  |  |