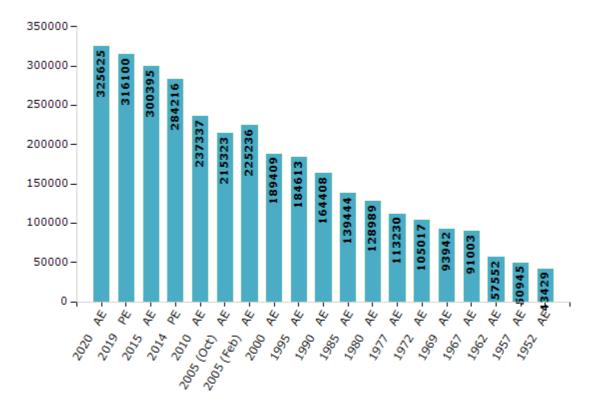

#### **Electors by Male & Female**

| Year          | Male   | Female | Others | Total  | Year    | Male   | Female | Others | Tota  |
|---------------|--------|--------|--------|--------|---------|--------|--------|--------|-------|
| 2020 AE       | 171898 | 153719 | 8      | 325625 | 1995 AE | 101045 | 83568  | -      | 18461 |
| 2019 PE       | 167044 | 149049 | 7      | 316100 | 1990 AE | 89364  | 75044  | -      | 16440 |
| 2015 AE       | 161448 | 138940 | 7      | 300395 | 1985 AE | 72830  | 66614  | -      | 13944 |
| 2014 PE       | 153161 | 131048 | 7      | 284216 | 1980 AE | 77418  | 51571  | -      | 12898 |
| 2010 AE       | 128175 | 109162 | 0      | 237337 | 1977 AE | 57599  | 55631  | -      | 11323 |
| 2009 PE       | -      | -      | -      | -      | 1972 AE | 55503  | 49514  | -      | 10501 |
| 2005 (Oct) AE | 115041 | 100282 | -      | 215323 | 1969 AE | 49952  | 43990  | -      | 93942 |
| 2005 (Feb) AE | 119583 | 105653 | -      | 225236 | 1967 AE | -      | -      | -      | 91003 |
| 2004 PE       | -      | -      | -      | -      | 1962 AE | -      | -      | -      | 57552 |
| 2000 AE       | 103894 | 85515  | -      | 189409 | 1957 AE | -      | -      | -      | 5094  |
| 1999 PE       | -      | -      | -      | -      | 1952 AE | -      | -      | -      | 43429 |

#### Number of Electors

Note: AE: Assembly Election, PE: Assembly Segment of Parliamentary Election