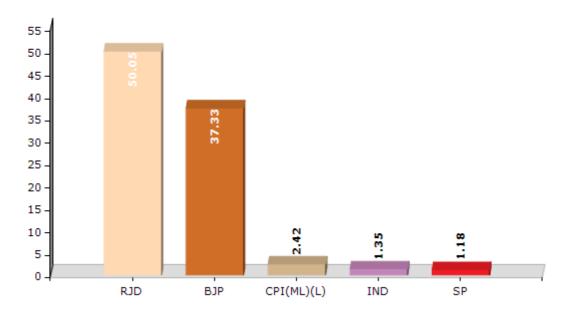

#### **Summary Result of Assembly Election - 2015**

| Candidate Name                | Party      | Votes | Votes % |
|-------------------------------|------------|-------|---------|
| Bhai Virendra                 | RJD        | 89773 | 50.05   |
| Shrikant Nirala               | ВЈР        | 66945 | 37.33   |
| Gopal Singh                   | CPI(ML)(L) | 4332  | 2.42    |
| Chaudhary Brahm Prakash Singh | IND        | 2418  | 1.35    |
| Amarnath Prasad               | SP         | 2114  | 1.18    |
| Rajpati Devi                  | BSP        | 1809  | 1.01    |
| Lalan Kumar                   | JAPL       | 1619  | 0.9     |
| Anju Devi                     | IND        | 1606  | 0.9     |
| Pawan Kumar                   | IND        | 1580  | 0.88    |
| Surendra Paswan               | JKM        | 558   | 0.31    |
| Durgesh Nandan Yadav          | RJPD       | 540   | 0.3     |
| Chandradev Vishwakarma        | RPI        | 494   | 0.28    |
| Kamlesh Kumar                 | LAD        | 443   | 0.25    |
|                               | NOTA       | 5122  | 2.86    |

#### Votes Percentage of Top Parties - 2015