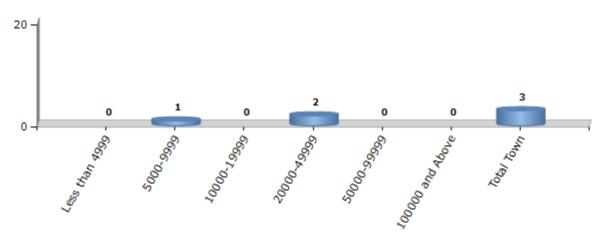

#### **Number of Towns by Population Size - 2011**

| Less than<br>4999 | 5000-9999 | 10000-<br>19999 | 20000-<br>49999 | 50000-<br>99999 | 100000 and<br>Above | Total<br>Town |
|-------------------|-----------|-----------------|-----------------|-----------------|---------------------|---------------|
| 0                 | 1         | 0               | 2               | 0               | 0                   | 3             |

Number of Towns by Population Size - 2011