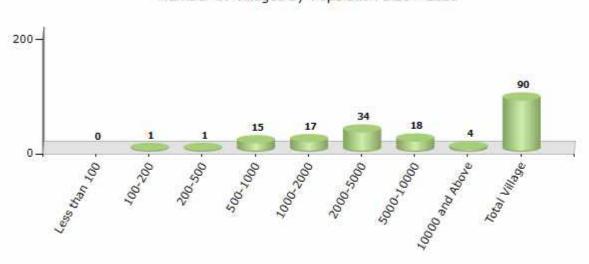

#### Number of Villages by Population Size - 2011

| Less<br>than<br>100 | 100-<br>200 | 200-<br>500 | 500-<br>1000 | 1000-<br>2000 | 2000-<br>5000 | 5000-<br>10000 | 10000<br>and<br>Above | Total<br>Village |
|---------------------|-------------|-------------|--------------|---------------|---------------|----------------|-----------------------|------------------|
| 0                   | 1           | 1           | 15           | 17            | 34            | 18             | 4                     | 90               |

Number of Villages by Population Size - 2011