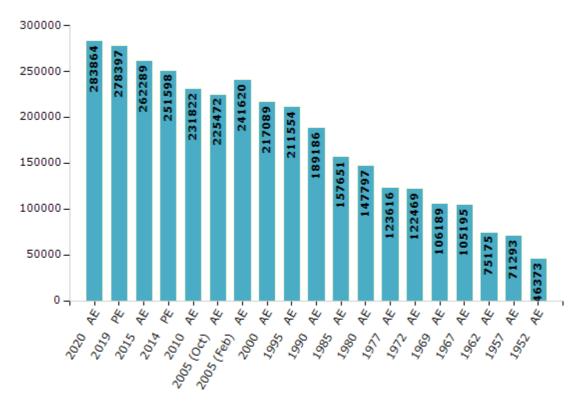

#### **Electors by Male & Female**

| Year          | Male   | Female | Others | Total  | Year    | Male   | Female | Others |  |
|---------------|--------|--------|--------|--------|---------|--------|--------|--------|--|
| 2020 AE       | 147306 | 136552 | 6      | 283864 | 1995 AE | 109821 | 101733 | -      |  |
| 2019 PE       | 144220 | 134166 | 11     | 278397 | 1990 AE | 96801  | 92385  | -      |  |
| 2015 AE       | 140338 | 121939 | 12     | 262289 | 1985 AE | 82913  | 74738  | -      |  |
| 2014 PE       | 135007 | 116582 | 9      | 251598 | 1980 AE | 88691  | 59106  | -      |  |
| 2010 AE       | 123394 | 108428 | 0      | 231822 | 1977 AE | 65579  | 58037  | -      |  |
| 2009 PE       | -      | -      | -      | -      | 1972 AE | 61381  | 61088  | -      |  |
| 2005 (Oct) AE | 118463 | 107009 | -      | 225472 | 1969 AE | 56766  | 49423  | -      |  |
| 2005 (Feb) AE | 125073 | 116547 | -      | 241620 | 1967 AE | -      | -      | -      |  |
| 2004 PE       | -      | -      | -      | -      | 1962 AE | -      | -      | -      |  |
| 2000 AE       | 113533 | 103556 | -      | 217089 | 1957 AE | -      | -      | -      |  |
| 1999 PE       | -      | -      | -      | -      | 1952 AE | -      | -      | -      |  |

Number of Electors

Note : AE : Assembly Election, PE : Assembly Segment of Parliamentary Election