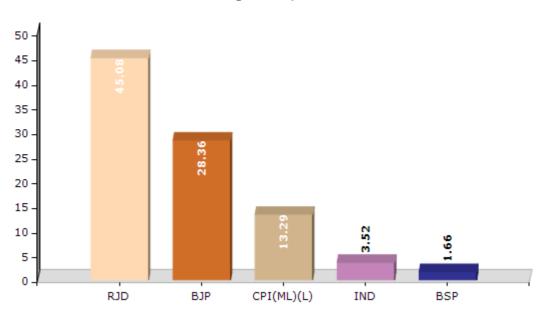

#### **Summary Result of Assembly Election - 2015**

| Candidate Name                        | Party      | Votes | Votes % |
|---------------------------------------|------------|-------|---------|
| Jay Vardhan Yadav Alias Bachcha Yadav | RJD        | 65932 | 45.08   |
| Ram Janm Sharma                       | ВЈР        | 41479 | 28.36   |
| Anwar Husain                          | CPI(ML)(L) | 19438 | 13.29   |
| Chandan Kumar                         | IND        | 5145  | 3.52    |
| Alakh Niranjan Pal                    | BSP        | 2424  | 1.66    |
| Hare Krishn Singh                     | IND        | 1947  | 1.33    |
| Pratibha Jha                          | IND        | 1806  | 1.23    |
| Lakshman Sharma                       | IND        | 1628  | 1.11    |
| Manish Kumar                          | SHS        | 1272  | 0.87    |
| Dhananjay Kumar                       | LAD        | 854   | 0.58    |
| Ajay Kumar                            | IND        | 637   | 0.44    |
| Sunil Sanand                          | HMSP       | 446   | 0.3     |
| Shambhu Kumar Shah                    | RPP        | 404   | 0.28    |
| Mejnarayan Das                        | SaBP       | 319   | 0.22    |
|                                       | NOTA       | 2524  | 1.73    |

#### Votes Percentage of Top Parties - 2015