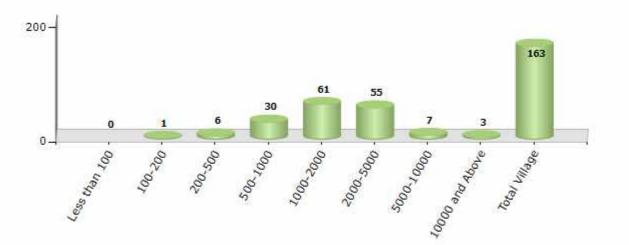

#### Number of Villages by Population Size - 2011

| Less<br>than<br>100 | 100-<br>200 | 200-<br>500 | 500-<br>1000 | 1000-<br>2000 | 2000-<br>5000 | 5000-<br>10000 | 10000<br>and<br>Above | Total<br>Village |
|---------------------|-------------|-------------|--------------|---------------|---------------|----------------|-----------------------|------------------|
| 0                   | 1           | 6           | 30           | 61            | 55            | 7              | 3                     | 163              |

Number of Villages by Population Size - 2011