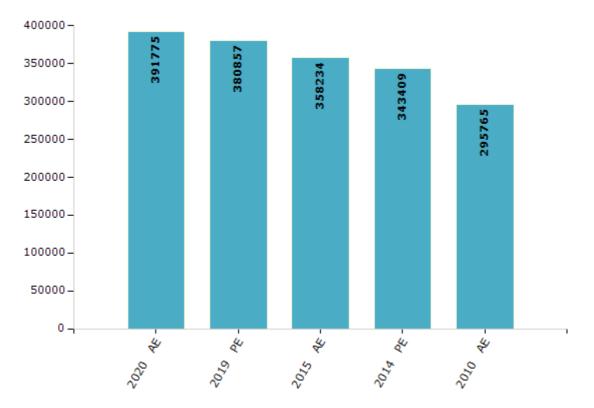

#### **Electors by Male & Female**

| Year          | Male   | Female | Others | Total  | Year    | Male | Female | Others |  |
|---------------|--------|--------|--------|--------|---------|------|--------|--------|--|
| 2020 AE       | 208708 | 183038 | 29     | 391775 | 1995 AE | -    | -      | -      |  |
| 2019 PE       | 203663 | 177167 | 27     | 380857 | 1990 AE | -    | -      | -      |  |
| 2015 AE       | 193338 | 164870 | 26     | 358234 | 1985 AE | -    | -      | -      |  |
| 2014 PE       | 185188 | 158202 | 19     | 343409 | 1980 AE | -    | -      | -      |  |
| 2010 AE       | 167570 | 128195 | 0      | 295765 | 1977 AE | -    | -      | -      |  |
| 2009 PE       | -      | -      | -      | -      | 1972 AE | -    | -      | -      |  |
| 2005 (Oct) AE | -      | -      | -      | -      | 1969 AE | -    | -      | -      |  |
| 2005 (Feb) AE | -      | -      | -      | -      | 1967 AE | -    | -      | -      |  |
| 2004 PE       | -      | -      | -      | -      | 1962 AE | -    | -      | -      |  |
| 2000 AE       | -      | -      | -      | -      | 1957 AE | -    | -      | -      |  |
| 1999 PE       | -      | -      | -      | -      | 1952 AE | -    | -      | -      |  |

Number of Electors

**Note :** AE : Assembly Election, PE : Assembly Segment of Parliamentary Election