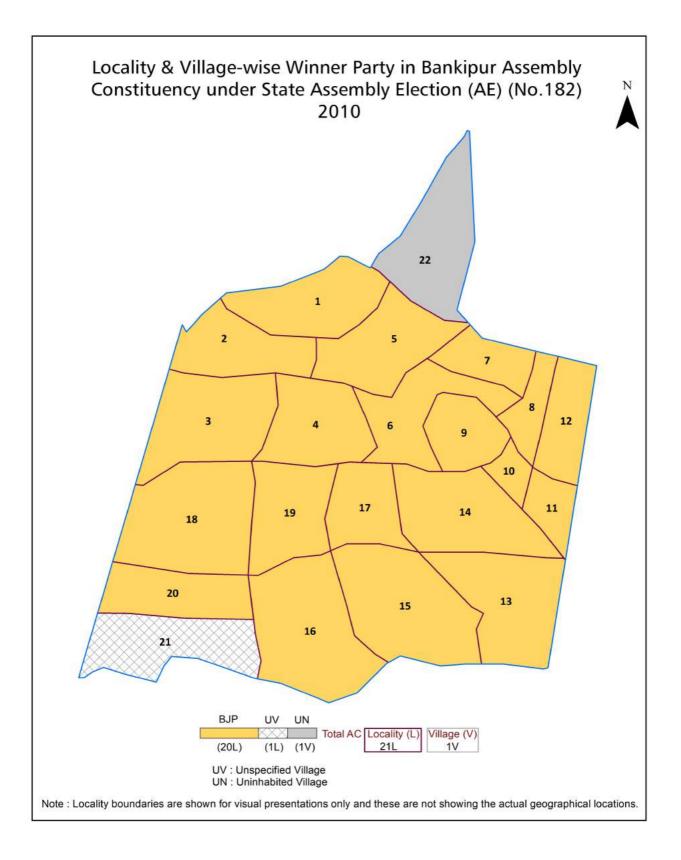

| 198-200  |  |  |  |  |
| 10  | Disclaimer                                                                                                                                                                                                                                                    | 201      |  |  |  |  |
|     |                                                                                                                                                                                                                                                               |          |  |  |  |  |

#### **Location & Political Map**





#### **Electoral Features**

#### **Electors by Male & Female**

| Year          | Male   | Female | Others | Total  | Year    | Male | Female | Others |  |
|---------------|--------|--------|--------|--------|---------|------|--------|--------|--|
| 2020 AE       | 208708 | 183038 | 29     | 391775 | 1995 AE | -    | -      | -      |  |
| 2019 PE       | 203663 | 177167 | 27     | 380857 | 1990 AE | -    | -      | -      |  |
| 2015 AE       | 193338 | 164870 | 26     | 358234 | 1985 AE | -    | -      | -      |  |
| 2014 PE       | 185188 | 158202 | 19     | 343409 | 1980 AE | -    | -      | -      |  |
| 2010 AE       | 167570 | 128195 | 0      | 295765 | 1977 AE | -    | -      | -      |  |
| 2009 PE       | -      | -      | -      | -      | 1972 AE | -    | -      | -