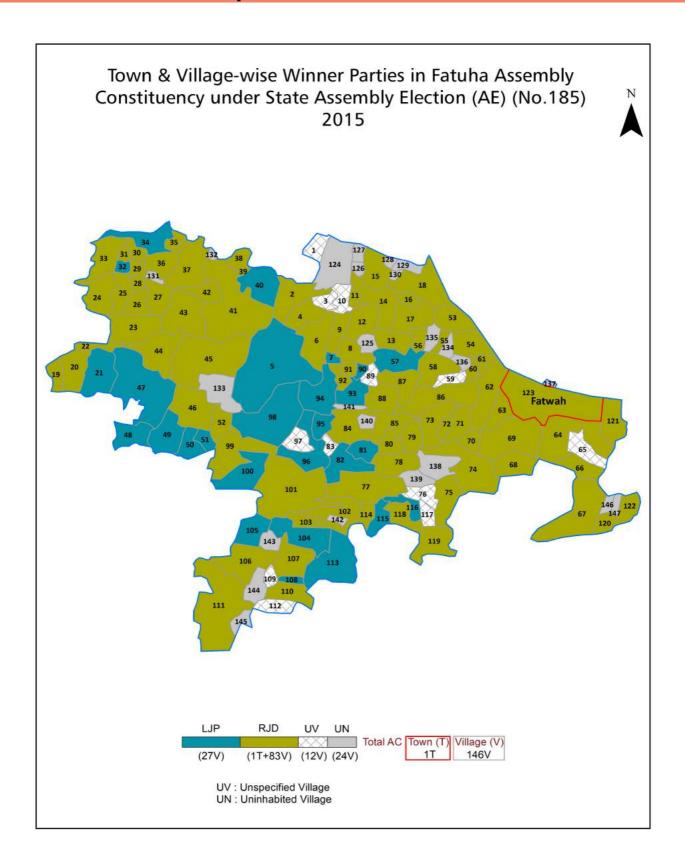

| 243-245  |
| 11  | Disclaimer                                                                                                                                                                                                                                                                                                                                                                                                                                              | 246      |

## **Location & Political Map**



## **Administrative Setup**

#### List of Village Panchayat & Intermediate Panchayat (Block) Name - 2011

| Village Name  | Village Panchayat Name            | Intermediate Panchayat<br>Name |
|---------------|-----------------------------------|--------------------------------|
| Abdalpur      | Dumri                             | Fatwah                         |
| Abdullah Chak | Sonagopalpur                      | Sampatchak                     |
| Abdullah Chak | Usfa                              | Fatwah                         |
| Ainio         | Mansinghpur                       | Fatwah                         |
| Akharia       | Kolhar                            | Fatwah                         |
| Alabakhshpur  | Lakaachhuwara                     | Sampatchak