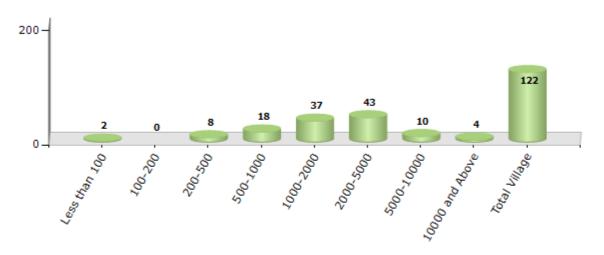

#### Number of Villages by Population Size - 2011

| Less<br>than<br>100 | 100-<br>200 | 200-<br>500 | 500-<br>1000 | 1000-<br>2000 | 2000-<br>5000 | 5000-<br>10000 | 10000<br>and<br>Above | Total<br>Village |
|---------------------|-------------|-------------|--------------|---------------|---------------|----------------|-----------------------|------------------|
| 2                   | 0           | 8           | 18           | 37            | 43            | 10             | 4                     | 122              |

Number of Villages by Population Size - 2011