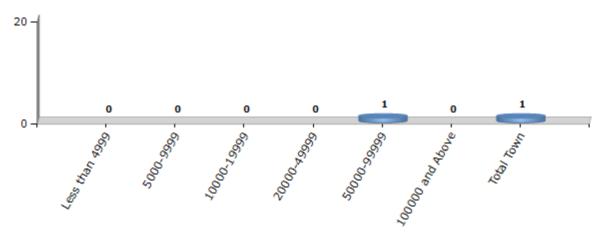

#### **Number of Towns by Population Size - 2011**

| Less than | 5000-9999 | 10000- | 20000- | 50000- | 100000 and | Total |
|-----------|-----------|--------|--------|--------|------------|-------|
| 4999      |           | 19999  | 49999  | 99999  | Above      | Town  |
| 0         | 0         | 0      | 0      | 1      | 0          | 1     |

Number of Towns by Population Size - 2011