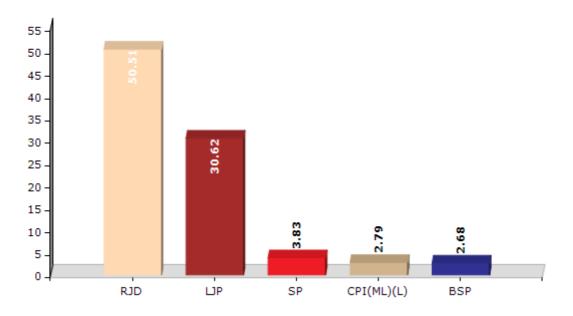

#### **Summary Result of Assembly Election - 2015**

| Candidate Name        | Party      | Votes | Votes % |
|-----------------------|------------|-------|---------|
| Dr. Rama Nand Yadav   | RJD        | 77210 | 50.51   |
| Satyendra Kumar Singh | LJP        | 46808 | 30.62   |
| Satish Kumar          | SP         | 5854  | 3.83    |
| Shalendra Kumar       | CPI(ML)(L) | 4263  | 2.79    |
| Ranjan Kumar Singh    | BSP        | 4101  | 2.68    |
| Devendra Prasad Singh | IND        | 3370  | 2.2     |
| Sri Kant Prasad       | IND        | 2153  | 1.41    |
| Gajendra Kumar        | SaBP       | 1131  | 0.74    |
| Kumar Rajiv           | IND        | 1117  | 0.73    |
| Sanjeev Sharad        | RSadP      | 1076  | 0.7     |
| Nagendra Singh        | GJDS       | 1000  | 0.65    |
| Brahmananda Prasad    | SKLP       | 753   | 0.49    |
| Munna Kumar           | LAD        | 536   | 0.35    |
|                       | NOTA       | 3493  | 2.29    |

#### Votes Percentage of Top Parties - 2015