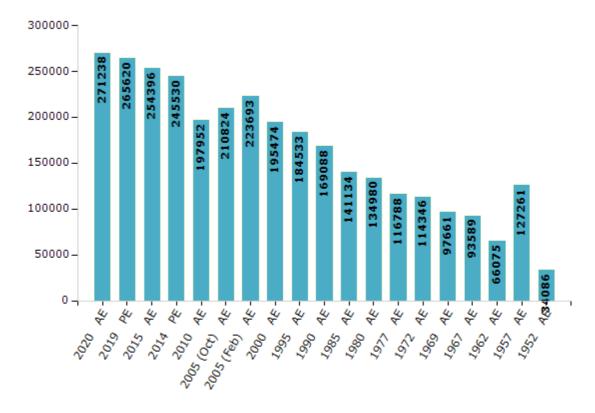

#### **Electors by Male & Female**

| Year          | Male   | Female | Others | Total  | Year    | Male   | Female | Others |  |
|---------------|--------|--------|--------|--------|---------|--------|--------|--------|--|
| 2020 AE       | 141868 | 129365 | 5      | 271238 | 1995 AE | 107530 | 77003  | -      |  |
| 2019 PE       | 138867 | 126747 | 6      | 265620 | 1990 AE | 83468  | 85620  | -      |  |
| 2015 AE       | 136907 | 117484 | 5      | 254396 | 1985 AE | 78395  | 62739  | -      |  |
| 2014 PE       | 132789 | 112737 | 4      | 245530 | 1980 AE | 72901  | 62079  | -      |  |
| 2010 AE       | 107981 | 89971  | 0      | 197952 | 1977 AE | 61919  | 54869  | -      |  |
| 2009 PE       | -      | -      | -      | -      | 1972 AE | 59384  | 54962  | -      |  |
| 2005 (Oct) AE | 112476 | 98348  | -      | 210824 | 1969 AE | 49931  | 47730  | -      |  |
| 2005 (Feb) AE | 118695 | 104998 | -      | 223693 | 1967 AE | -      | -      | -      |  |
| 2004 PE       | -      | -      | -      | -      | 1962 AE | -      | -      | -      |  |
| 2000 AE       | 106325 | 89149  | -      | 195474 | 1957 AE | -      | -      | -      |  |
| 1999 PE       | -      | -      | -      | -      | 1952 AE | -      | -      | -      |  |

#### Number of Electors

Note: AE: Assembly Election, PE: Assembly Segment of Parliamentary Election