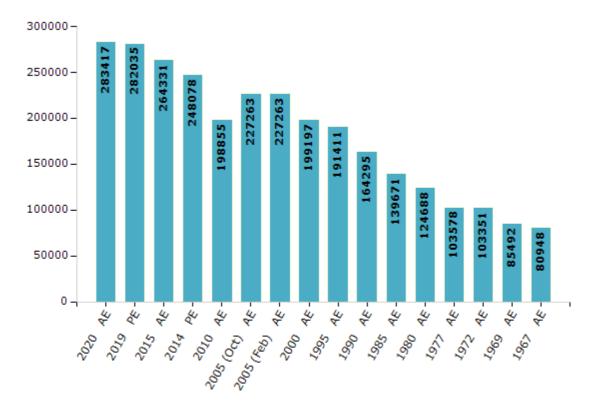

#### **Electors by Male & Female**

| Year          | Male   | Female | Others | Total  | Year    | Male  | Female | Others |  |
|---------------|--------|--------|--------|--------|---------|-------|--------|--------|--|
| 2020 AE       | 146851 | 136553 | 13     | 283417 | 1995 AE | 99281 | 92130  | -      |  |
| 2019 PE       | 146160 | 135863 | 12     | 282035 | 1990 AE | 85656 | 78639  | -      |  |
| 2015 AE       | 137362 | 126957 | 12     | 264331 | 1985 AE | 72236 | 67435  | -      |  |
| 2014 PE       | 129202 | 118867 | 9      | 248078 | 1980 AE | 69578 | 55110  | -      |  |
| 2010 AE       | 104166 | 94689  | 0      | 198855 | 1977 AE | 65567 | 38011  | -      |  |
| 2009 PE       | -      | -      | -      | -      | 1972 AE | 52640 | 50711  | -      |  |
| 2005 (Oct) AE | 117692 | 109571 | -      | 227263 | 1969 AE | 43771 | 41721  | -      |  |
| 2005 (Feb) AE | 117945 | 109318 | -      | 227263 | 1967 AE | -     | -      | -      |  |
| 2004 PE       | -      | -      | -      | _      | 1962 AE | -     | -      | -      |  |
| 2000 AE       | 103551 | 95646  | -      | 199197 | 1957 AE | -     | -      | -      |  |
| 1999 PE       | -      | -      | -      | -      | 1952 AE | -     | -      | -      |  |

#### Number of Electors

Note: AE: Assembly Election, PE: Assembly Segment of Parliamentary Election