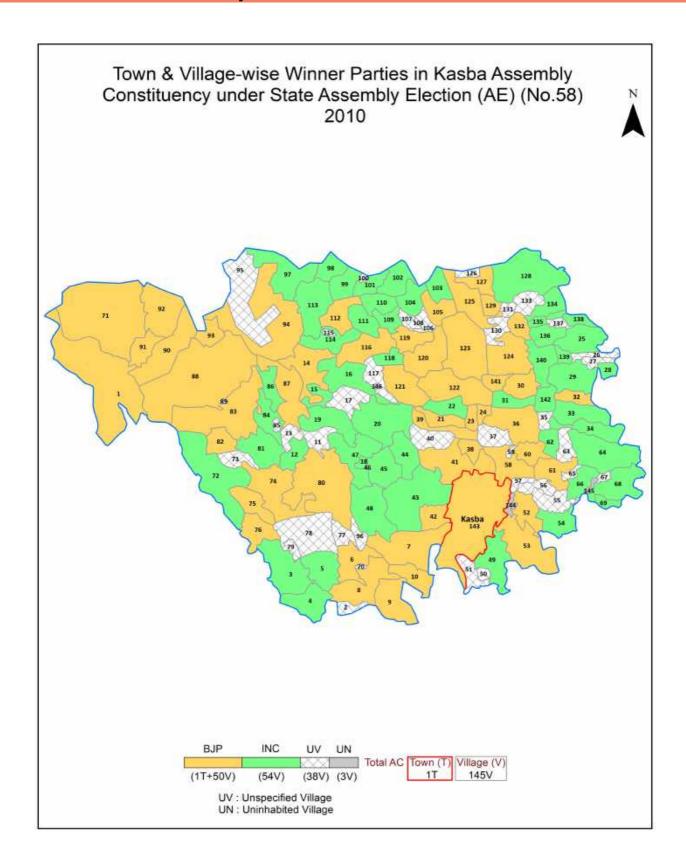

| 190-192  |  |
| 11  | Disclaimer                                                                                                                                                                                                                                                                                                                                                                                                                                              | 193      |  |

# **Location & Political Map**



### **Administrative Setup**

#### List of Village Panchayat & Intermediate Panchayat (Block) Name - 2011

| Village Name   | Village Panchayat Name | Intermediate Panchayat<br>Name |
|----------------|------------------------|--------------------------------|
| Agaganj        | Sanjheli               | Kasba                          |
| Ahilgaon       | Nijgehuma              | Jalalgarh                      |
| Alampur        | Sabdalpur              | Kasba                          |
| Babhangawan    | Sanjheli               | Kasba                          |
| Badla          | Malharia               | Kasba                          |
| Baghmara       | Bela Rikabganj         | Krityanand Nagar               |
| Baghua         | Nijgehuma              | Jalalgarh