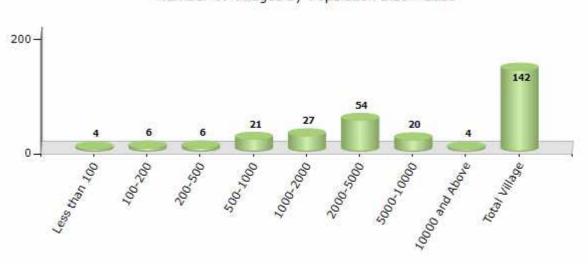

#### Number of Villages by Population Size - 2011

| Less<br>than<br>100 | 100-<br>200 | 200-<br>500 | 500-<br>1000 | 1000-<br>2000 | 2000-<br>5000 | 5000-<br>10000 | 10000<br>and<br>Above | Total<br>Village |
|---------------------|-------------|-------------|--------------|---------------|---------------|----------------|-----------------------|------------------|
| 4                   | 6           | 6           | 21           | 27            | 54            | 20             | 4                     | 142              |

Number of Villages by Population Size - 2011