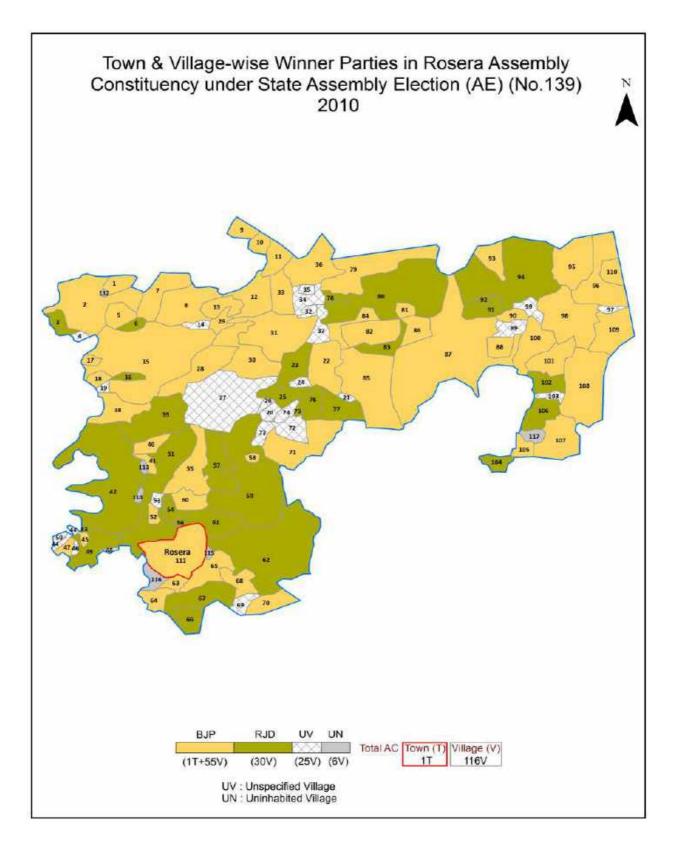

| 233-235  |
| 11  | Disclaimer                                                                                                                                                                                                                                                                                                                                                                                                                                                                                                   | 236      |

#### Location & Political Map





#### **Administrative Setup**

#### List of Village Panchayat & Intermediate Panchayat (Block) Name - 2011

| Village Name               | Village Panchayat Name                     | Intermediate Panchayat<br>Name |
|----------------------------|--------------------------------------------|--------------------------------|
| Ahira Kalyanpur            | Bhiraha East                               | Rosera                         |
| Arazilachhminia            | Mahra                                      | Singhia                        |
| Arrahi                     | Koithar                                    | Singhia                        |
| Aura                       | Shankarpur                                 | Shivaji Nagar                  |
| Baghopur                   | Ban