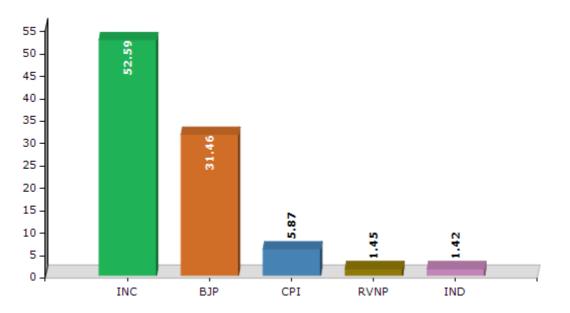

#### **Summary Result of Assembly Election - 2015**

| Candidate Name          | Party | Votes | Votes % |
|-------------------------|-------|-------|---------|
| Dr. Ashok Kumar         | INC   | 85506 | 52.59   |
| Manju Hazari            | ВЈР   | 51145 | 31.46   |
| Indal Paswan            | СРІ   | 9543  | 5.87    |
| Surendra Das            | RVNP  | 2355  | 1.45    |
| Arun Ram                | IND   | 2315  | 1.42    |
| Ram Bahadur Azad        | IND   | 1783  | 1.1     |
| Baleshwar Paswan        | BSP   | 1610  | 0.99    |
| Shatrudhan Kumar Paswan | SP    | 975   | 0.6     |
| Vijay Laxmy Devi        | NJPI  | 769   | 0.47    |
| Baidyanath Kumar        | GJDS  | 736   | 0.45    |
|                         | ΝΟΤΑ  | 5841  | 3.59    |

#### Votes Percentage of Top Parties - 2015