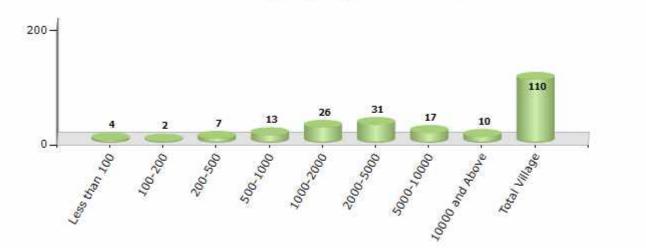

#### Number of Villages by Population Size - 2011

| Less<br>than<br>100 | 100-<br>200 | 200-<br>500 | 500-<br>1000 | 1000-<br>2000 | 2000-<br>5000 | 5000-<br>10000 | 10000<br>and<br>Above | Total<br>Village |
|---------------------|-------------|-------------|--------------|---------------|---------------|----------------|-----------------------|------------------|
| 4                   | 2           | 7           | 13           | 26            | 31            | 17             | 10                    | 110              |

Number of Villages by Population Size - 2011