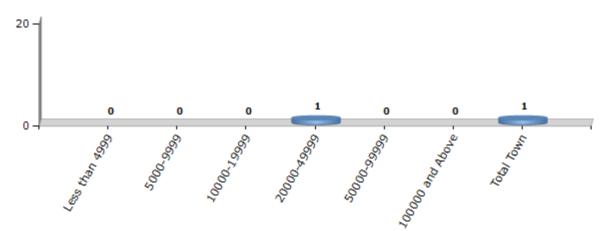

#### Number of Towns by Population Size - 2011

| Less than | 5000-9999 | 10000- | 20000- | 50000- | 100000 and | Total |
|-----------|-----------|--------|--------|--------|------------|-------|
| 4999      |           | 19999  | 49999  | 99999  | Above      | Town  |
| 0         | 0         | 0      | 1      | 0      | 0          | 1     |

Number of Towns by Population Size - 2011

indiastatelections