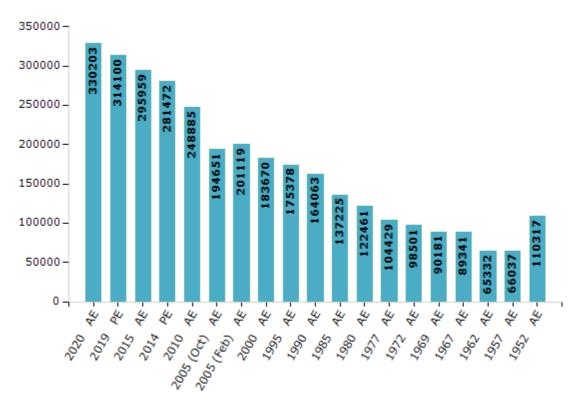

#### **Electors by Male & Female**

| Year          | Male   | Female | Others | Total  | Year    | Male  | Female | Others | Тс  |
|---------------|--------|--------|--------|--------|---------|-------|--------|--------|-----|
| 2020 AE       | 175406 | 154790 | 7      | 330203 | 1995 AE | 91913 | 83465  | -      | 17  |
| 2019 PE       | 166840 | 147257 | 3      | 314100 | 1990 AE | 85014 | 79049  | -      | 164 |
| 2015 AE       | 157640 | 138314 | 5      | 295959 | 1985 AE | 71834 | 65391  | -      | 137 |
| 2014 PE       | 149524 | 131943 | 5      | 281472 | 1980 AE | 65070 | 57391  | -      | 122 |
| 2010 AE       | 131504 | 117381 | 0      | 248885 | 1977 AE | 53458 | 50971  | -      | 104 |
| 2009 PE       | -      | -      | -      | -      | 1972 AE | 50317 | 48184  | -      | 98  |
| 2005 (Oct) AE | 103159 | 91492  | -      | 194651 | 1969 AE | 43590 | 46591  | -      | 90  |
| 2005 (Feb) AE | 106037 | 95082  | -      | 201119 | 1967 AE | -     | -      | -      | 89  |
| 2004 PE       | -      | -      | -      | -      | 1962 AE | -     | -      | -      | 65  |
| 2000 AE       | 97380  | 86290  | -      | 183670 | 1957 AE | -     | -      | -      | 66  |
| 1999 PE       | -      | -      | -      | -      | 1952 AE | -     | -      | -      | 110 |

Number of Electors

Note : AE : Assembly Election, PE : Assembly Segment of Parliamentary Election