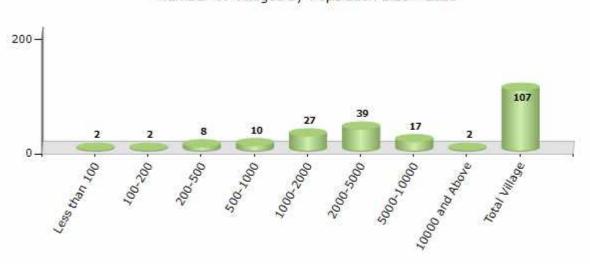

#### **Number of Villages by Population Size - 2011**

| Less<br>than<br>100 | 100-<br>200 | 200-<br>500 | 500-<br>1000 | 1000-<br>2000 | 2000-<br>5000 | 5000-<br>10000 | 10000<br>and<br>Above | Total<br>Village |
|---------------------|-------------|-------------|--------------|---------------|---------------|----------------|-----------------------|------------------|
| 2                   | 2           | 8           | 10           | 27            | 39            | 17             | 2                     | 107              |

Number of Villages by Population Size - 2011