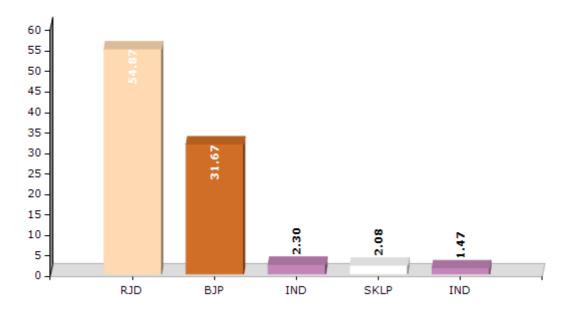

#### **Summary Result of Assembly Election - 2015**

| Candidate Name                       | Party  | Votes | Votes % |
|--------------------------------------|--------|-------|---------|
| Dr. Ramanuj Prasad                   | RJD    | 86082 | 54.87   |
| Vinay Kumar Singh                    | ВЈР    | 49686 | 31.67   |
| Binod Kumar Singh                    | IND    | 3606  | 2.3     |
| Pradeep Kumar Sahni                  | SKLP   | 3265  | 2.08    |
| Sudhir Kumar Singh Alias Bhola Singh | IND    | 2312  | 1.47    |
| Ashok Singh                          | IND    | 2172  | 1.38    |
| Hem Narayan Singh                    | SHS    | 1394  | 0.89    |
| Sukhnnandan Singh Rathor             | CPI    | 1142  | 0.73    |
| Amod Kumar Singh                     | SASAPT | 891   | 0.57    |
| Rajkumar Hazra                       | IND    | 712   | 0.45    |
| Gonar Mahto                          | IND    | 539   | 0.34    |
| Sita Sarojani                        | SP     | 443   | 0.28    |
| Kumar Samarjeet Singh                | ЈКМ    | 350   | 0.22    |
|                                      | NOTA   | 4290  | 2.73    |

#### Votes Percentage of Top Parties - 2015