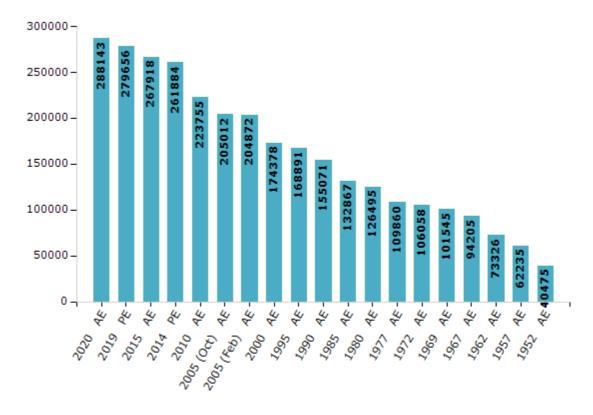

#### **Electors by Male & Female**

| Year          | Male   | Female | Others | Total  | Year    | Male  | Female | Others | - |
|---------------|--------|--------|--------|--------|---------|-------|--------|--------|---|
| 2020 AE       | 152564 | 135578 | 1      | 288143 | 1995 AE | 96410 | 72481  | -      |   |
| 2019 PE       | 150850 | 128804 | 2      | 279656 | 1990 AE | 93213 | 61858  | -      |   |
| 2015 AE       | 144556 | 123358 | 4      | 267918 | 1985 AE | 67885 | 64982  | -      |   |
| 2014 PE       | 141277 | 120603 | 4      | 261884 | 1980 AE | 67378 | 59117  | -      |   |
| 2010 AE       | 122848 | 100907 | 0      | 223755 | 1977 AE | 56596 | 53264  | -      |   |
| 2009 PE       | -      | -      | -      | -      | 1972 AE | 51318 | 54740  | -      |   |
| 2005 (Oct) AE | 112649 | 92363  | -      | 205012 | 1969 AE | 51406 | 50139  | -      |   |
| 2005 (Feb) AE | 111473 | 93399  | -      | 204872 | 1967 AE | -     | -      | -      |   |
| 2004 PE       | -      | -      | -      | -      | 1962 AE | -     | -      | -      |   |
| 2000 AE       | 91907  | 82471  | -      | 174378 | 1957 AE | -     | -      | -      |   |
| 1999 PE       | -      | -      | -      | -      | 1952 AE | -     | -      | -      |   |

#### Number of Electors

Note: AE: Assembly Election, PE: Assembly Segment of Parliamentary Election