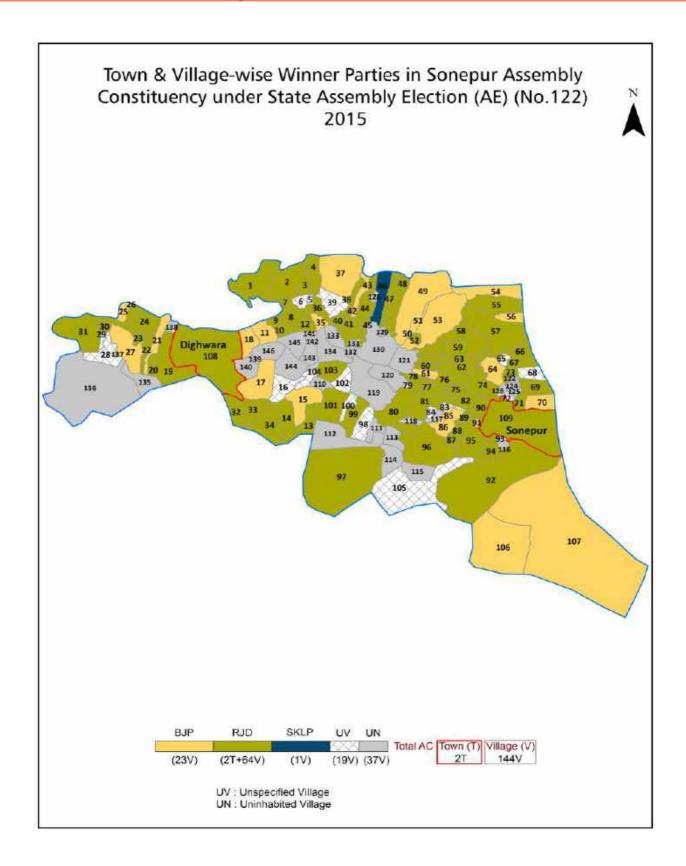

#### **Polling Station Level Election Results**

Polling Station-wise Votes Secured by Overall Top Five Parties in Sonepur Assembly in Assembly Election (AE) under Saran Parliamentary Constituency in Bihar (2020)