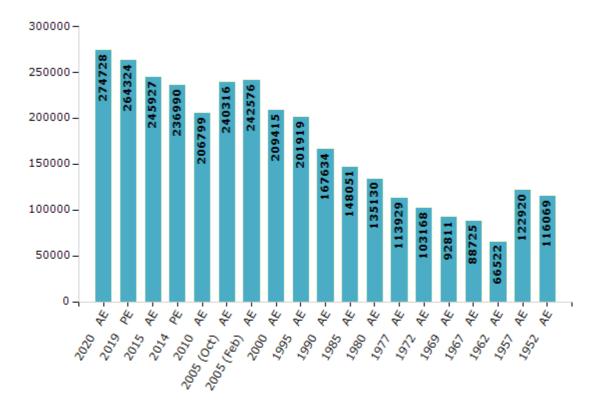

#### **Electors by Male & Female**

| Year          | Male   | Female | Others | Total  | Year    | Male   | Female | Others | To  |
|---------------|--------|--------|--------|--------|---------|--------|--------|--------|-----|
| 2020 AE       | 142976 | 131745 | 7      | 274728 | 1995 AE | 108090 | 93829  | -      | 20  |
| 2019 PE       | 138630 | 125690 | 4      | 264324 | 1990 AE | 90006  | 77628  | -      | 167 |
| 2015 AE       | 129556 | 116356 | 15     | 245927 | 1985 AE | 78342  | 69709  | -      | 148 |
| 2014 PE       | 125035 | 111941 | 14     | 236990 | 1980 AE | 70855  | 64275  | -      | 135 |
| 2010 AE       | 110414 | 96385  | 0      | 206799 | 1977 AE | 56942  | 56987  | -      | 113 |
| 2009 PE       | -      | -      | -      | -      | 1972 AE | 54157  | 49011  | -      | 103 |
| 2005 (Oct) AE | 127925 | 112391 | -      | 240316 | 1969 AE | 48638  | 44173  | -      | 92  |
| 2005 (Feb) AE | 129202 | 113374 | -      | 242576 | 1967 AE | -      | -      | -      | 88  |
| 2004 PE       | -      | -      | -      | -      | 1962 AE | -      | -      | -      | 66  |
| 2000 AE       | 112941 | 96474  | -      | 209415 | 1957 AE | -      | -      | -      | 122 |
| 1999 PE       | -      | -      | -      | -      | 1952 AE | -      | -      | -      | 116 |

#### Number of Electors

Note: AE: Assembly Election, PE: Assembly Segment of Parliamentary Election