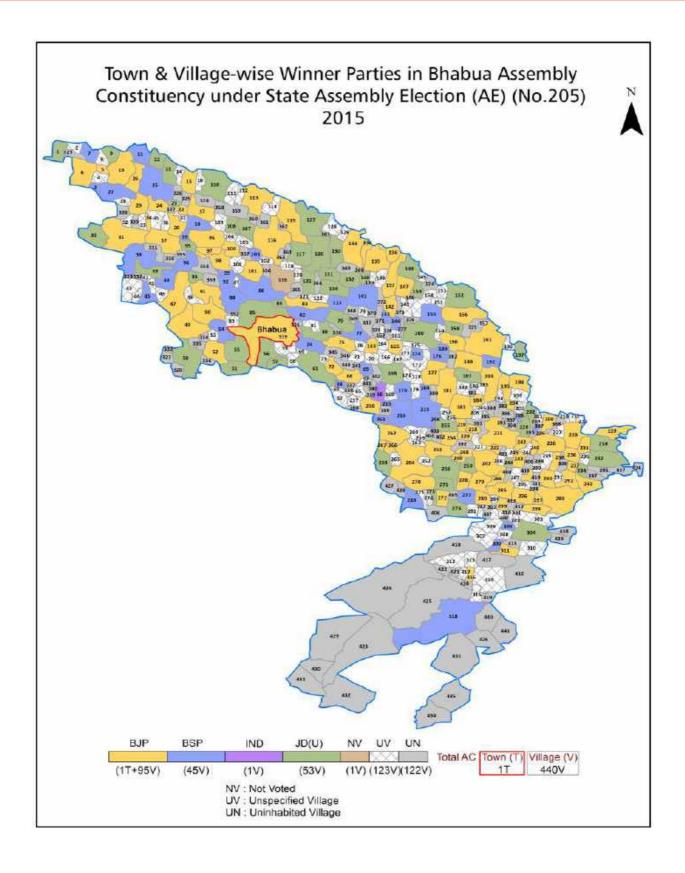

| 256-258  |  |  |
| 11  | Disclaimer                                                                                                                                                                                                                                                                                                                                                                                                                                              | 259      |  |  |

### **Location & Political Map**



#### **Administrative Setup**

#### List of Village Panchayat & Intermediate Panchayat (Block) Name - 2011

| Village Name | Village Panchayat Name | Intermediate Panchayat<br>Name |
|--------------|------------------------|--------------------------------|
| Admapur      | Amaon                  | Rampur                         |
| Ahirawan     | Kharenda               | Rampur                         |
| Akorhi       | Sonhan                 | Bhabua                         |
| Akorhi       | Belaon                 | Rampur                         |
| Akri         | Sikri                  | Bhabua                         |
| Alipur       | Mahuat                 | Bhabua                         |
| Amarhi       | Siu                    | Bhabua                         |
| Amraha