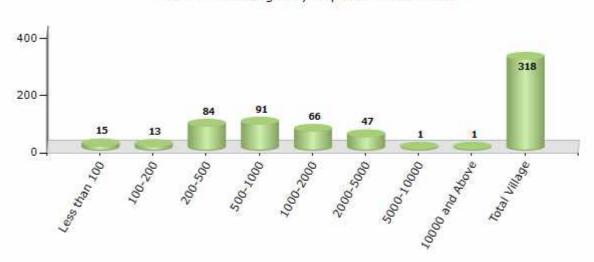

#### Number of Villages by Population Size - 2011

| Less<br>than<br>100 | 100-<br>200 | 200-<br>500 | 500-<br>1000 | 1000-<br>2000 | 2000-<br>5000 | 5000-<br>10000 | 10000<br>and<br>Above | Total<br>Village |
|---------------------|-------------|-------------|--------------|---------------|---------------|----------------|-----------------------|------------------|
| 15                  | 13          | 84          | 91           | 66            | 47            | 1              | 1                     | 318              |