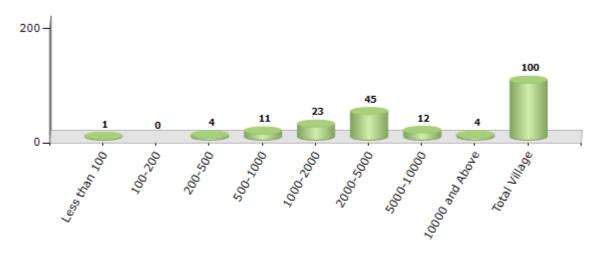

#### Number of Villages by Population Size - 2011

| Less<br>than<br>100 | 100-<br>200 | 200-<br>500 | 500-<br>1000 | 1000-<br>2000 | 2000-<br>5000 | 5000-<br>10000 | 10000<br>and<br>Above | Total<br>Village |
|---------------------|-------------|-------------|--------------|---------------|---------------|----------------|-----------------------|------------------|
| 1                   | 0           | 4           | 11           | 23            | 45            | 12             | 4                     | 100              |

Number of Villages by Population Size - 2011