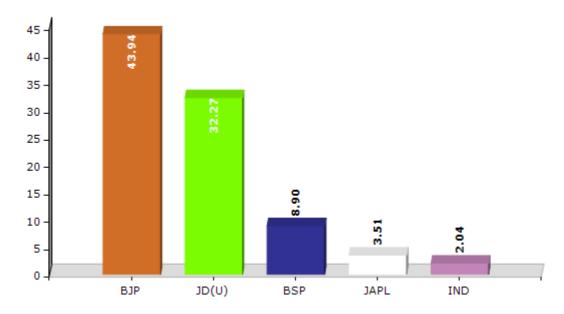

### **Summary Result of Assembly Election - 2015**

| Candidate Name         | Party | Votes | Votes % |
|------------------------|-------|-------|---------|
| Rana Randhir           | ВЈР   | 61054 | 43.94   |
| Shivajee Rai           | JD(U) | 44832 | 32.27   |
| Santosh Kumar Madhukar | BSP   | 12366 | 8.9     |
| Bhagwan Sah            | JAPL  | 4882  | 3.51    |
| Syead Mohammad Imam    | IND   | 2837  | 2.04    |
| Dinesh Prasad          | IND   | 2075  | 1.49    |
| Rahul Kumar            | IND   | 1746  | 1.26    |
| Shashi Ranjan Kumar    | SHS   | 1658  | 1.19    |
| Sudhir Kumar Singh     | CPI   | 1176  | 0.85    |
| Jagdish Prasad         | BJKVP | 614   | 0.44    |
| Amjad Kamal            | SP    | 573   | 0.41    |
| Chandirka Ray          | ЛММ   | 455   | 0.33    |
|                        | NOTA  | 4666  | 3.36    |

### Votes Percentage of Top Parties - 2015