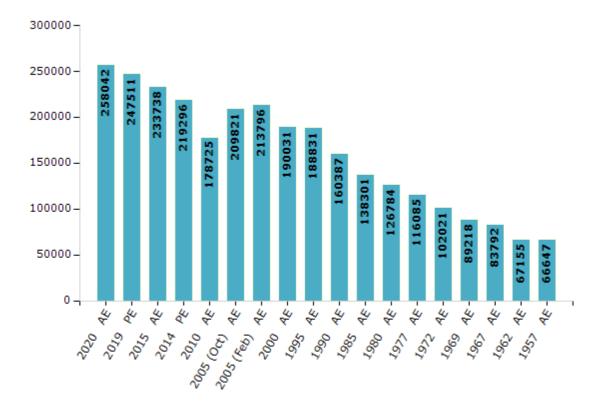

#### **Electors by Male & Female**

| ar            | Male   | Female | Others | T      |
|---------------|--------|--------|--------|--------|
|               |        |        |        |        |
| 2020 AE       | 136593 | 121428 | 21     | 258042 |
| 2019 PE       | 131671 | 115823 | 17     | 247511 |
| 2015 AE       | 124684 | 109041 | 13     | 233738 |
| 2014 PE       | 117626 | 101640 | 30     | 219296 |
| 2010 AE       | 97021  | 81704  | 0      | 178725 |
| 2009 PE       | -      | -      | -      | -      |
| 2005 (Oct) AE | 114278 | 95543  | -      | 209821 |
| 2005 (Feb) AE | 116621 | 97175  | -      | 213796 |
| 2004 PE       | -      | -      | -      | -      |
| 2000 AE       | 101323 | 88708  | -      | 190031 |
| 1999 PE       | _      | _      | _      | -      |

#### Number of Electors

Note: AE: Assembly Election, PE: Assembly Segment of Parliamentary Election