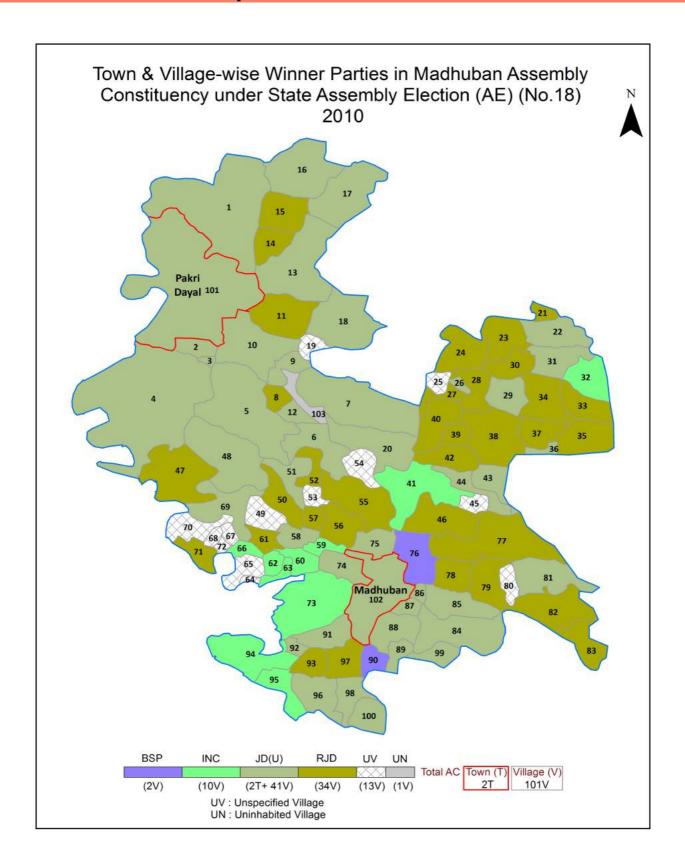

| 193-195  |
| 11  | Disclaimer                                                                                                                                                                                                                                                                                                                                                                                                                                                                               | 196      |

## **Location & Political Map**



## **Administrative Setup**

## List of Village Panchayat & Intermediate Panchayat (Block) Name - 2011

| Aggari         Sisahin         Pakri Dayal           Algarwa         Sisahin         Pakri Dayal           Arjor Bara         Bara Parsuni         Phonhara           Babhantoli         Chaita         Pakri Dayal           Babhantoli         Bajtpur         Madhuban           Bejidpur         Madhuban           Banar Jhula         Tahribitiya         Pakri Dayal           Banar Jhula         Tahribitiya         Pakri Dayal           Banar Gobind Tola Sawangiya         Sawangiya         Madhuban           Bara Magru         Krishna Nagar         Madhuban           Bara Magru         Krishna Nagar         Madhuban           Barka Ganw         Pakri Dayal           Barka Ganw         Rup