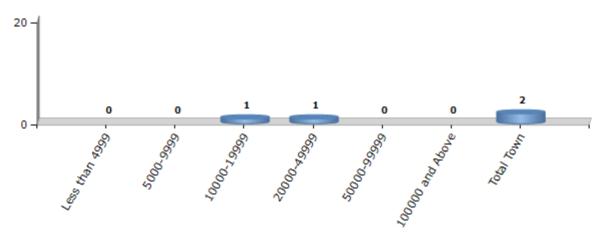

#### **Number of Towns by Population Size - 2011**

| Less than | 5000-9999 | 10000- | 20000- | 50000- | 100000 and | Total |
|-----------|-----------|--------|--------|--------|------------|-------|
| 4999      |           | 19999  | 49999  | 99999  | Above      | Town  |
| 0         | 0         | 1      | 1      | 0      | 0          | 2     |

Number of Towns by Population Size - 2011