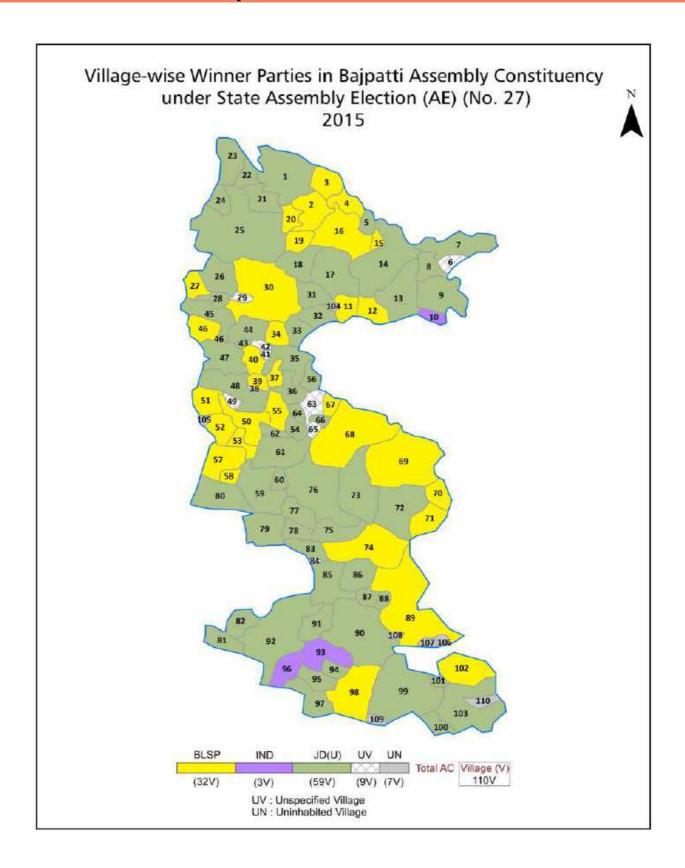

## **Location & Political Map**

#### **Summary Result of Assembly Election - 2015**

| <b>Candidate Name</b> | Party      | Votes | Votes % |
|-----------------------|------------|-------|---------|
| Dr. Ranju Geeta       | JD(U)      | 67194 | 43.3    |
| Rekha Kumari          | BLSP       | 50248 | 32.38   |
| Rabindra Kumar Shahi  | IND        | 8033  | 5.18    |
| Vijay Kumar Jha       | IND        | 4190  | 2.7     |
| Shyam Babu Chaudhary  | IND        | 3372  | 2.17    |
| Devendra Jha          | IND        | 3339  | 2.15    |
| Fudan Kumar Jha       | IND        | 1852  | 1.19    |
| Akhileshwar Kumar     | BSP        | 1624  | 1.05    |
| Ash Narayan Jha       | IND        | 1588  | 1.02    |
| Ansar Ahmad           | NCP        | 1512  | 0.97    |
| Manoj Kumar           | JAPL       | 1287  | 0.83    |
| Awadhesh Kumar        | JMM        | 1216  | 0.78    |
| Sanowar Praveen       | BMUP       | 726   | 0.47    |
| Shailendra Kumar      | CPI(ML)(L) | 717   | 0.46    |
| Kundan Kumar Singh    | SHS        | 667   | 0.43    |
| Shekh Abdus Salam     | IND        | 651   | 0.42    |
| Rekha Devi            | IND        | 623   | 0.4     |
| Rekha Devi            | IND        | 516   | 0.33    |
| M Habibur Rahman      | IND        | 513   | 0.33    |
| Shankar Ray           | GJDS       | 423   | 0.27    |
| Md Ashfaque           | SP         | 392   | 0.25    |
| Ranju Kumari Pathak   | NJPI       | 354   | 0.23    |
|                       | NOTA       | 4138  | 2.67    |