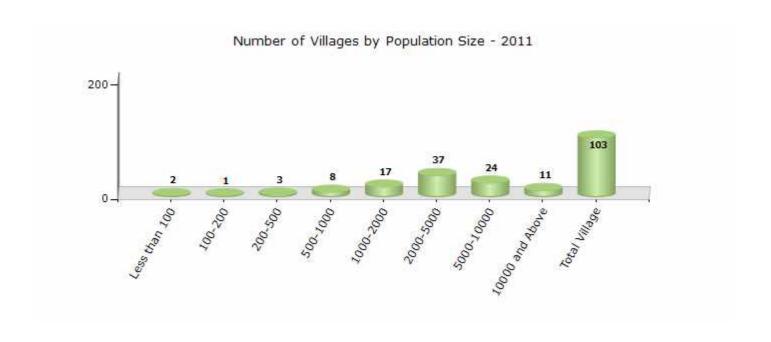

#### Number of Villages by Population Size - 2011

| Less<br>than<br>100 | 100-<br>200 | 200-<br>500 | 500-<br>1000 | 1000-<br>2000 | 2000-<br>5000 | 5000-<br>10000 | 10000<br>and<br>Above | Total<br>Village |
|---------------------|-------------|-------------|--------------|---------------|---------------|----------------|-----------------------|------------------|
| 2                   | 1           | 3           | 8            | 17            | 37            | 24             | 11                    | 103              |