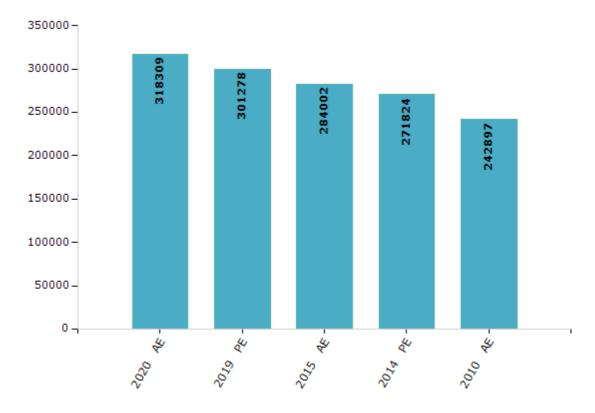

#### **Electors by Male & Female**

| Year          | Male   | Female | Others | Total  |   | Year    | Year Male | Year Male Female | Year Male Female Others |
|---------------|--------|--------|--------|--------|---|---------|-----------|------------------|-------------------------|
| 2020 AE       | 168855 | 149449 | 5      | 318309 |   | 1995 AE | 1995 AE - | 1995 AE          | 1995 AE                 |
| 2019 PE       | 160024 | 141252 | 2      | 301278 |   | 1990 AE | 1990 AE - | 1990 AE          | 1990 AE                 |
| 2015 AE       | 151225 | 132777 | 0      | 284002 |   | 1985 AE | 1985 AE - | 1985 AE          | 1985 AE                 |
| 2014 PE       | 143824 | 127995 | 5      | 271824 |   | 1980 AE | 1980 AE - | 1980 AE          | 1980 AE                 |
| 2010 AE       | 129958 | 112939 | 0      | 242897 |   | 1977 AE | 1977 AE - | 1977 AE          | 1977 AE                 |
| 2009 PE       | -      | -      | -      | -      |   | 1972 AE | 1972 AE - | 1972 AE          | 1972 AE                 |
| 2005 (Oct) AE | -      | -      | -      | -      |   | 1969 AE | 1969 AE - | 1969 AE          | 1969 AE                 |
| 2005 (Feb) AE | -      | -      | -      | -      | 1 | 967 AE  | 967 AE -  | 967 AE           | 967 AE                  |
| 2004 PE       | -      | -      | -      | -      |   | 1962 AE | 1962 AE - | 1962 AE          | 1962 AE                 |
| 2000 AE       | -      | -      | -      | -      |   | 1957 AE | 1957 AE - | 1957 AE          | 1957 AE                 |
| 1999 PE       | -      | -      | -      | -      |   | 1952 AE | 1952 AE - | 1952 AE          | 1952 AE                 |

#### Number of Electors

Note: AE: Assembly Election, PE: Assembly Segment of Parliamentary Election